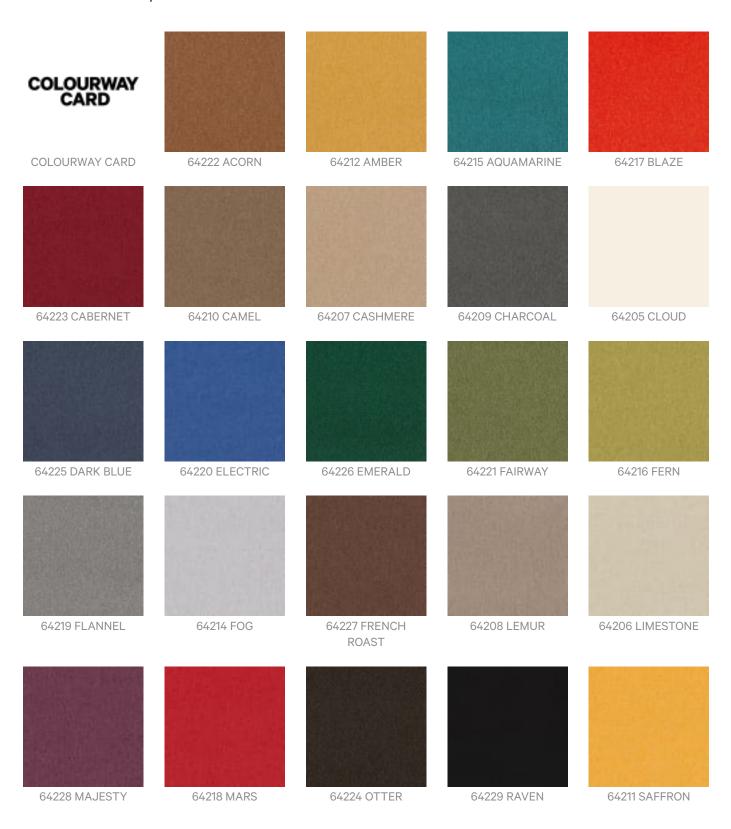

en Fabrics

#### Care Instructions

Always use a clean, white, soft cloth.

Clean in situ using a damp cloth and mild detergent. Sponge down afterwards with a clean, damp cloth.

Using a cloth to pat dry will help eliminate watermarks.

Ensure the pile is brushed back to its natural direction.

Upholstered furniture should be regularly vacuumed or brushed with a soft nylon brush to remove grit or dust, which may damage the pile.

Never use stiff bristles or wire brushes, as they may damage the fabric.

Always test in an inconspicuous area first. If care instructions don't deliver the expected results, cease cleaning method immediately and contact Baresque for assistance.

#### Warranty

2-year warranty. Visit **baresque.com.au/warranty** for complete details.

### Colour & Finish Options







# **OUTLANDER**

Fabrics » Woven Fabrics



64213 TART