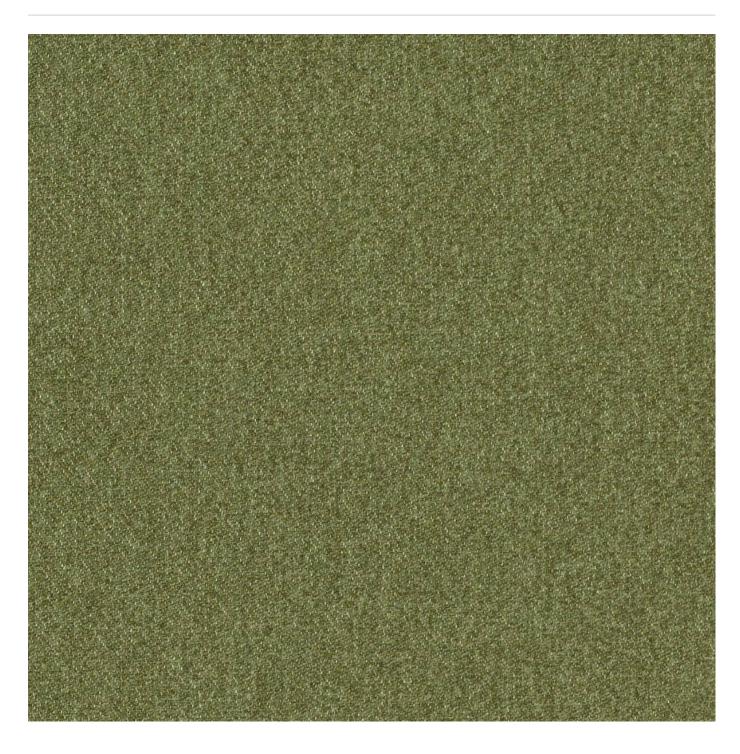

Brand: **CF Stinson** 

Applications: Upholstery

Outlander is a 137cm wide woven upholstery that's available in 25 plain colourways. Suitable for indoors.

| Composition         | 100% polyester                                                                                                                                                                                                                                                                                                   |
|---------------------|------------------------------------------------------------------------------------------------------------------------------------------------------------------------------------------------------------------------------------------------------------------------------------------------------------------|
| Environmental Info  | Greenguard Certifications contributes towards LEED credits for low-emitting furniture and ensures compliance with Business and Institutional Furniture Manufacturers Association (BIFMA) X7.1 standard and BIFMA e3 credit 7.6.1.                                                                                |
|                     | Greenguard Gold Certification standard includes:                                                                                                                                                                                                                                                                 |
|                     | * Health-based criteria for additional chemicals and requires lower total VOC emissions levels to help ensure that products are acceptable for use in environments like schools and healthcare facilities.                                                                                                       |
|                     | * Products that also comply with requirements of the state of California's Department of Public Health (CDPH) "Standard Method for the Test and Evaluation of Volatile Organic Chemical Emissions from Indoor Sources Using Environmental Chambers, Version 1.2 (2017)" (also know as California Section 01350). |
|                     | * Products that are compliant with the BIFMA X7.1 standard and BIFMA e3 credits 7.6.1, 7.6.2, and 7.6.3.                                                                                                                                                                                                         |
| Pattern Repeat Size | N/A                                                                                                                                                                                                                                                                                                              |
| Roll Size           | 137cm x Approx 50m - Available by the lineal metre                                                                                                                                                                                                                                                               |
| Abrasion            | 100,000 double rubs (Wyzenbeek)                                                                                                                                                                                                                                                                                  |
| Fire Rating         | Tested in accordance with AS1530.3                                                                                                                                                                                                                                                                               |
|                     | Spread of Flame Index - 0                                                                                                                                                                                                                                                                                        |
|                     | Smoke Developed Index - 5                                                                                                                                                                                                                                                                                        |
| Lead Time           | • 2-weeks (approx.) from Wednesday, subject to stock availability.                                                                                                                                                                                                                                               |
|                     | Additional 1-week for Western Australia.                                                                                                                                                                                                                                                                         |
|                     | • Express delivery is available subject to a surcharge. Contact Baresque for details and pricing.                                                                                                                                                                                                                |

## **OUTLANDER**

Fabrics » Woven Fabrics