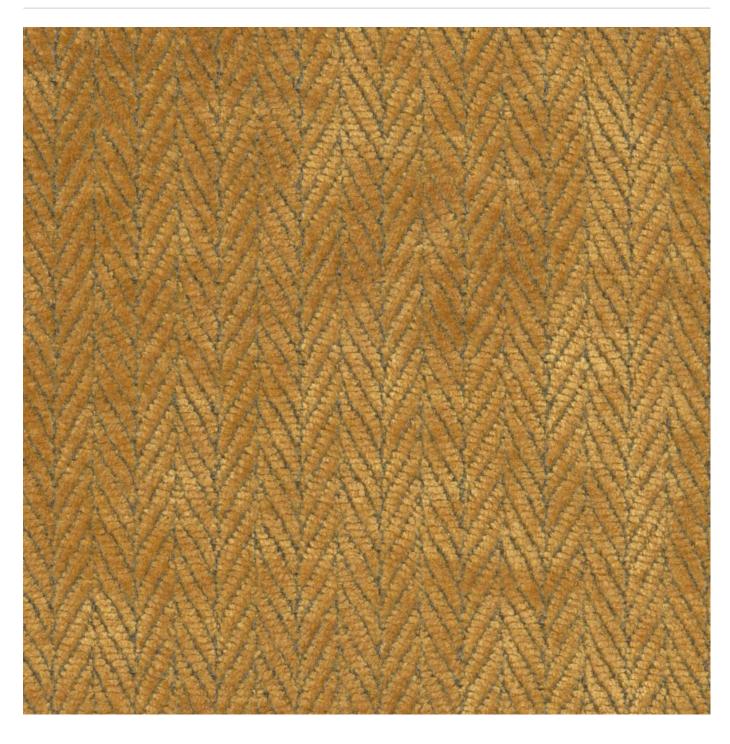

Brand: **Crypton** 

Applications: **Upholstery** 

pivot-promo-2.jpg

pivot-promo-4.jpg

Pivot is a 137cm wide woven upholstery with a small scale chevron pattern in a range of 11 colourways. Suitable for indoor

| Description         | Pivot delivers a small scale chevron in a range of contemporary neutrals to muted highlight colours. CRYPTON is a permanent moisture, soil resistance and antimicrobial protection backing.                                     |
|---------------------|---------------------------------------------------------------------------------------------------------------------------------------------------------------------------------------------------------------------------------|
| Composition         | CRYPTON - 53% polyester / 40% acrylic / 7% viscose                                                                                                                                                                              |
| Pattern Repeat Size | 2.5cm V / 36cm H                                                                                                                                                                                                                |
| Roll Size           | 137cm x Approx 55m - Available by the lineal metre                                                                                                                                                                              |
| Abrasion            | 50,000+ Double Rubs (Wyzenbeek)                                                                                                                                                                                                 |
| Fire Rating         | This product can be treated with a fire retardant that will ensure it meets Australian Standard 1530.3. Contact Baresque for details.                                                                                           |
| Lead Time           | • 2-weeks (approx.) from Wednesday, subject to stock availability.                                                                                                                                                              |
|                     | Additional 1-week for Western Australia.                                                                                                                                                                                        |
|                     | <ul> <li>Express delivery is available subject to a surcharge. Contact Baresque for details<br/>and pricing.</li> </ul>                                                                                                         |
| Care Instructions   | Mix 5 parts water with 1 part of an enzyme laundry detergent to have a mixture that works well on all stains.                                                                                                                   |
|                     | Most liquid spills simply blot off the surface with a dry towel. If a stains remains, follow these simple steps:                                                                                                                |
|                     | 1. Remove excess soil, and apply the soap mixture on the stained area                                                                                                                                                           |
|                     | 2. Allow solution to remain on stain for 1 minute                                                                                                                                                                               |
|                     | 3. Blot up the stain with a dry, clean towel, rinse any remaining soap and blot the area again                                                                                                                                  |
|                     | Repeat these steps if a spot still remains. If agitation is necessary, spray the stained area and work the stain using a soft brush or edge of spoon from outside of spot toward the middle. Blot and rinse to remove any soap. |
| Warranty            | 2-year warranty. Visit <b>baresque.com.au/warranty</b> for complete details.                                                                                                                                                    |