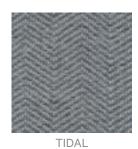

yday stains.

Cleaning Code: W/S, Bleach (10:1), Dry Care™

DISINFECTION

Tekloom can be disinfected with a 10:1 bleach dilution of water/bleach.

Apply the solution using a misting spray bottle and gently scrub the affected area with a sponge or soft bristle brush. Allow the mixture to linger for the time specified by the facility.

Avoid soaking the seamed area to prevent the bleach from penetrating thru the protective layer.

Rinse all cleaning agents thoroughly with water and wipe with a soft cloth

Residue left by cleaning agents will degrade and shorten the life and/or affect the product's appearance if not removed.

Always test in an inconspicuous area first.

### Warranty

2-year warranty. Visit baresque.com.au/warranty for complete details.



### Colour & Finish Options













TUNDRA