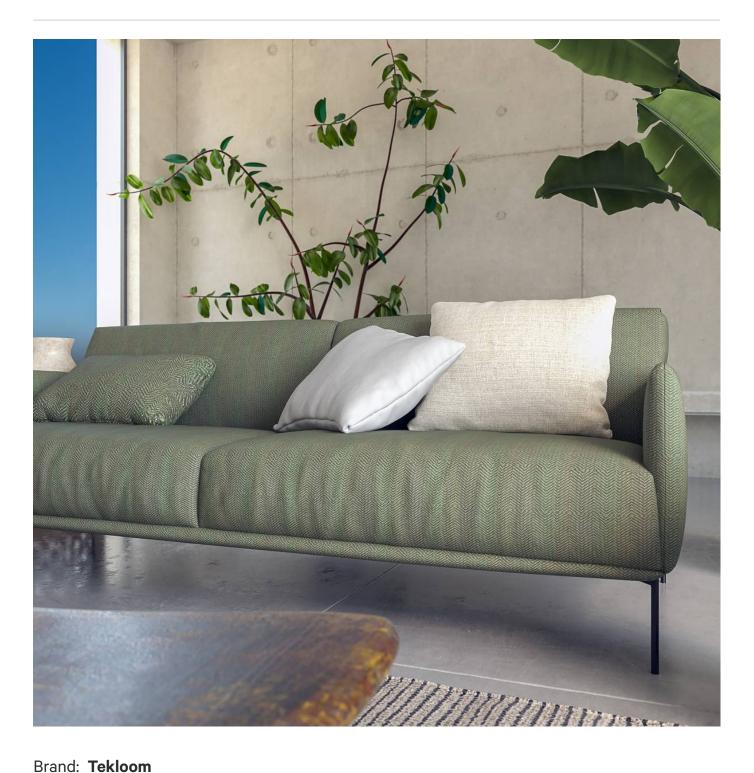

# **REVIVE TEKLOOM**

Fabrics » Woven Fabrics

Revive is a 137cm wide woven upholstery with a chevron pattern that's available in 6 colourways. Anti-bacterial, easy to clean and bleach cleanable

| <ul><li>✓ Bleach Cleanable</li><li>✓ Phthalate Free</li><li>✓ Anti-Bacterial</li></ul> | <ul><li>High Stain Resistance</li><li>PVC-Free</li><li>Anti-Microbial</li></ul>                                                                                                                                                      | <ul><li>✓ Moisture Barrier</li><li>✓ Ultra Performance</li></ul> |
|----------------------------------------------------------------------------------------|--------------------------------------------------------------------------------------------------------------------------------------------------------------------------------------------------------------------------------------|------------------------------------------------------------------|
| Composition                                                                            | Tekloom High Performance Fused Textile - Polyester 88%, Graffiti-Free® Tekloom® TPE 12% with an acrylic backing                                                                                                                      |                                                                  |
| Environmental Info                                                                     | PFC rree (perfluorinated compounds)  PVC free  Phthatalates free  Red List free  Anti bacterial  FR (flame retardants),  Tekloom complies with California Prop 65, California 01350 VOC Standard and Healthier Hospitals Initiative. |                                                                  |
| Pattern Repeat Size                                                                    | 0.8cm V / 6.2cm H                                                                                                                                                                                                                    |                                                                  |
| Roll Size                                                                              | 137cm x Approx 50m - Available by the lineal metre                                                                                                                                                                                   |                                                                  |
| Abrasion                                                                               | 1,000,000 + double rubs (Wyzenbeek)                                                                                                                                                                                                  |                                                                  |
| Fire Rating                                                                            | Tested in accordance with AS1530.3  Spread of Flame Index - 0  Smoke Developed Index - 5                                                                                                                                             |                                                                  |
| Lead Time                                                                              | <ul> <li>2-weeks (approx.) from Wednesday, sub</li> <li>Additional 1-week for Western Australia</li> <li>Express delivery is available subject to and pricing.</li> </ul>                                                            |                                                                  |