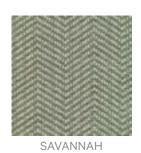

eryday stains.

Cleaning Code: W/S, Bleach (10:1), Dry Care™

DISINFECTION

Tekloom can be disinfected with a 10:1 bleach dilution of water/bleach.

Apply the solution using a misting spray bottle and gently scrub the affected area with a sponge or soft bristle brush. Allow the mixture to linger for the time specified by the facility.

Avoid soaking the seamed area to prevent the bleach from penetrating thru the protective layer.

Rinse all cleaning agents thoroughly with water and wipe with a soft cloth

Residue left by cleaning agents will degrade and shorten the life and/or affect the product's appearance if not removed.

Always test in an inconspicuous area first.

### Warranty

2-year warranty. Visit baresque.com.au/warranty for complete details.



### Colour & Finish Options













TUNDRA