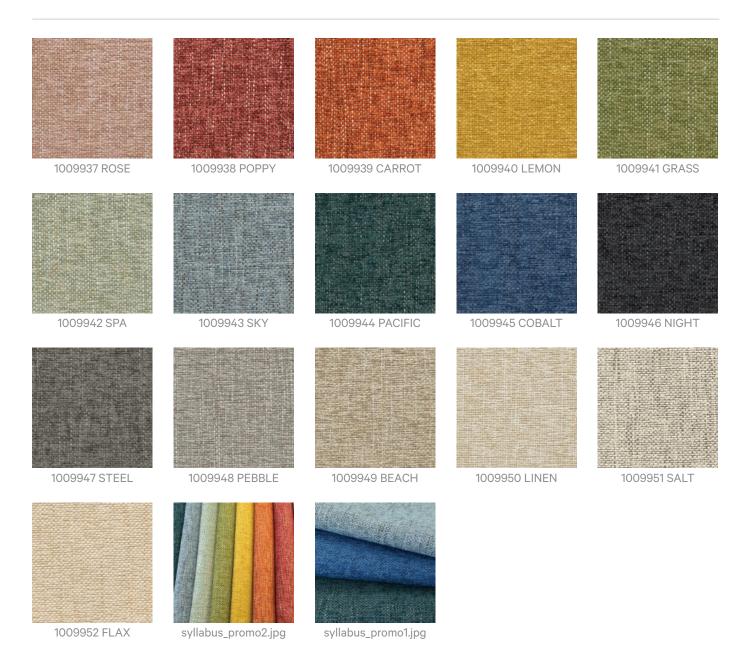

## **SYLLABUS**

Fabrics » Woven Fabrics



Brand: Crypton









Fabrics » Woven Fabrics

Syllabus is a 137cm wide woven upholstery nubby chenille with a soft striking surface texture that's available in 16 colourways.

| Description         | Syllabus is a nubby chenille with a soft striking surface texture. Available in sixteen fresh and current colourways. CRYPTON is a permanent moisture, soil resistance and anti-microbial protection backing.                                   |
|---------------------|-------------------------------------------------------------------------------------------------------------------------------------------------------------------------------------------------------------------------------------------------|
| Roll Size           | 137cm x Approx 45m - Available by the lineal metre