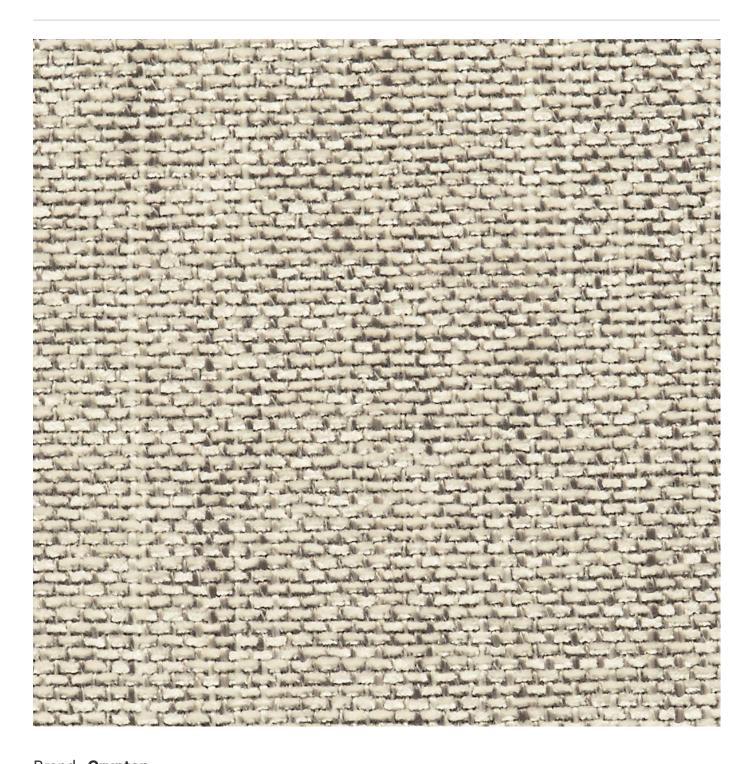

## **SYLLABUS**

Fabrics » Woven Fabrics

Brand: Crypton

Fabrics » Woven Fabrics

Syllabus is a 137cm wide woven upholstery nubby chenille with a soft striking surface texture that's available in 16 colourways.

| Description         | Syllabus is a nubby chenille with a soft striking surface texture. Available in sixteen fresh and current colourways. CRYPTON is a permanent moisture, soil resistance and anti-microbial protection backing.                                   |
|---------------------|-------------------------------------------------------------------------------------------------------------------------------------------------------------------------------------------------------------------------------------------------|
| Roll Size           | 137cm x Approx 45m - Available by the lineal metre                                                                                                                                                                                              |
| Composition         | CRYPTON - 84% polyester, 12% cotton, 4% acrylic                                                                                                                                                                                                 |
| Abrasion            | 50,000+ Double Rubs (Wyzenbeek)                                                                                                                                                                                                                 |
| Pattern Repeat Size | N/A                                                                                                                                                                                                                                             |
| Fire Rating         | This product can be treated with a fire retardant that will ensure it meets Australian Standard 1530.3. Contact Baresque for details.                                                                                                           |
| Warranty            | 2-year warranty. Visit <u>baresque.com.au/warranty</u> for complete details.                                                                                                                                                                    |
| Lead Time           | <ul> <li>2-weeks (approx.) from Wednesday, subject to stock availability.</li> <li>Additional 1-week for Western Australia.</li> <li>Express delivery is available subject to a surcharge. Contact Baresque for details and pricing.</li> </ul> |