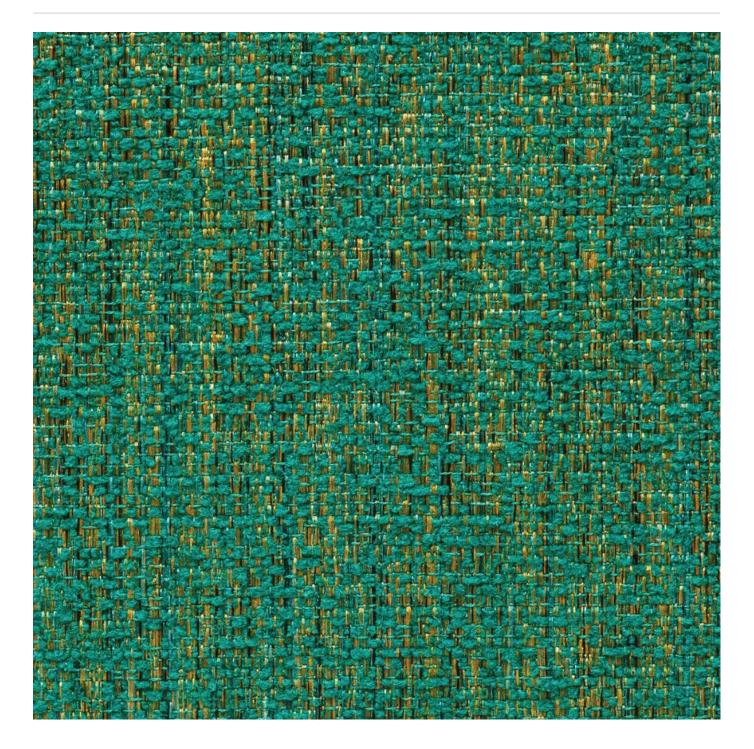

## Tagline is a 137cm wide woven upholstery that layers a matte chenille yarns atop a luminous multicolored background. available in 14 colourways.

| Description         | A study in contrast, Tagline layers matte chenille yarns atop a luminous multicolored background. CRYPTON is a permanent moisture, soil resistance and anti-microbial protection backing.                                                                                                                                    |
|---------------------|------------------------------------------------------------------------------------------------------------------------------------------------------------------------------------------------------------------------------------------------------------------------------------------------------------------------------|
| Roll Size           | 137cm x Approx 45m - 55m - Available by the lineal metre                                                                                                                                                                                                                                                                     |
| Composition         | CRYPTON - 100% polyester                                                                                                                                                                                                                                                                                                     |
| Abrasion            | 50,000 double rubs (Wyzenbeek)                                                                                                                                                                                                                                                                                               |
| Pattern Repeat Size | N/A                                                                                                                                                                                                                                                                                                                          |
| Environmental Info  | Greenguard Certifications contributes towards LEED credits for low-emitting furniture and ensures compliance with Business and Institutional Furniture Manufacturers Association (BIFMA) X7.1 standard and BIFMA e3 credit 7.6.1.                                                                                            |
|                     | Greenguard Gold Certification standard includes:                                                                                                                                                                                                                                                                             |
|                     | * Health-based criteria for additional chemicals and requires lower total VOC emissions levels to help ensure that products are acceptable for use in environments like schools and healthcare facilities.                                                                                                                   |
|                     | * Products that also comply with requirements of the state of California's<br>Department of Public Health (CDPH) "Standard Method for the Test and<br>Evaluation of Volatile Organic Chemical Emissions from Indoor Sources Using<br>Environmental Chambers, Version 1.2 (2017)" (also know as California Section<br>01350). |
|                     | * Products that are compliant with the BIFMA X7.1 standard and BIFMA e3 credits 7.6.1, 7.6.2, and 7.6.3.                                                                                                                                                                                                                     |
| Fire Rating         | Tested in accordance with AS1530.3                                                                                                                                                                                                                                                                                           |
|                     | Spread of Flame Index - 0                                                                                                                                                                                                                                                                                                    |
|                     | Smoke Developed Index - 5                                                                                                                                                                                                                                                                                                    |
| Warranty            | 2-year warranty. Visit <b>baresque.com.au/warranty</b> for complete details.                                                                                                                                                                                                                                                 |