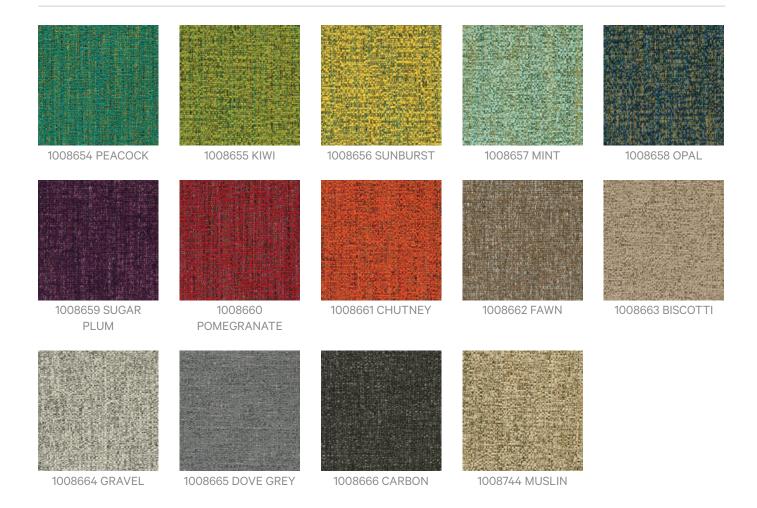

Brand: Crypton



Fabrics » Woven Fabrics





## Tagline is a 137cm wide woven upholstery that layers a matte chenille yarns atop a luminous multicolored background. available in 14 colourways.

| Description         | A study in contrast, Tagline layers matte chenille yarns atop a luminous multicolored background. CRYPTON is a permanent moisture, soil resistance and anti-microbial protection backing.                                                                                                                                    |
|---------------------|-----------------------------------------------------------------------------------------------------------------------------------------------------------------------------------------------------------------------------------------------------------------------------------------