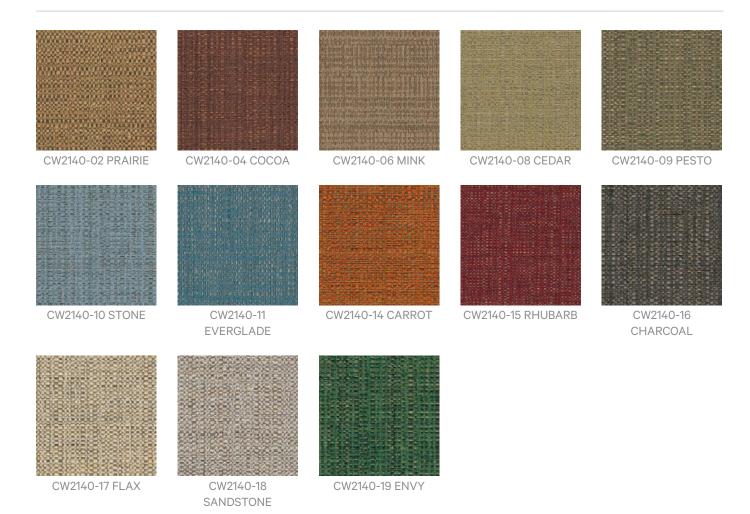

Brand: **Crypton** 







| Taipei is a 137cm wide woven upholstery that's available in 14 colourways. Suitable for indoors. |                                                                                                                                                                                                                                 |
|--------------------------------------------------------------------------------------------------|---------------------------------------------------------------------------------------------------------------------------------------------------------------------------------------------------------------------------------|
| Description                                                                                      | CRYPTON is a permanent moisture, soil res