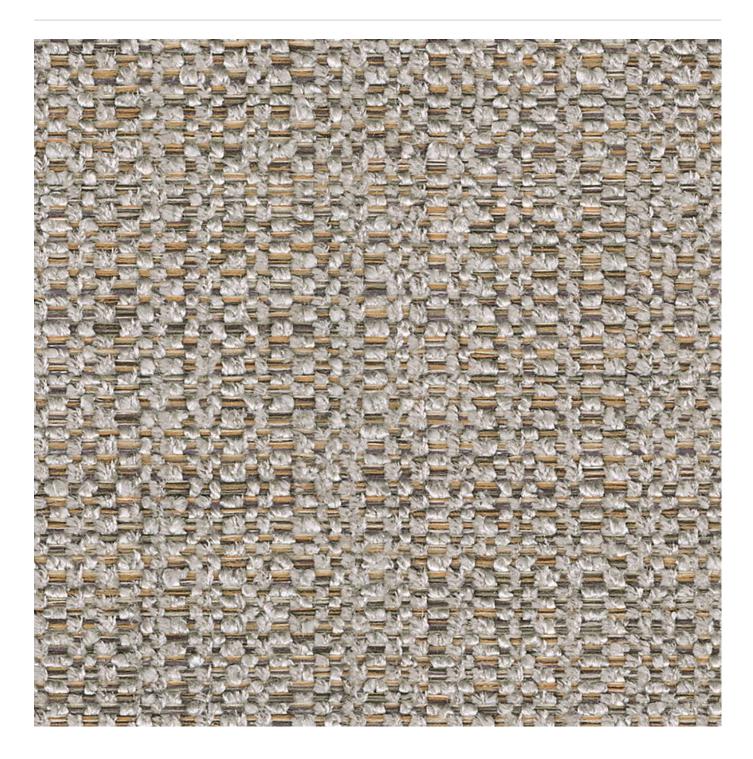

Brand: **Crypton** 

| Taipei is a 137cm wide woven upholstery that's available in 14 colourways. Suitable for indoors. |                                                                                                                                                                                                                                 |
|--------------------------------------------------------------------------------------------------|---------------------------------------------------------------------------------------------------------------------------------------------------------------------------------------------------------------------------------|
| Description                                                                                      | CRYPTON is a permanent moisture, soil resistance and anti-microbial protection backing.                                                                                                                                         |
| Roll Size                                                                                        | 137cm x 50m - Available by the lineal metre.                                                                                                                                                                                    |
| Composition                                                                                      | CRYPTON - 65% Rayon / 34% polyester / 1% Nylon                                                                                                                                                                                  |
| Abrasion                                                                                         | 60,000 + double rubs Wyzenbeek                                                                                                                                                                                                  |
| Pattern Repeat Size                                                                              | N/A                                                                                                                                                                                                                             |
| Fire Rating                                                                                      | This product can be treated with a fire retardant that will ensure it meets Australian Standard 1530.3. Contact Baresque for details.                                                                                           |
| Warranty                                                                                         | 2-year warranty. Visit <b>baresque.com.au/warranty</b> for complete details.                                                                                                                                                    |
| Lead Time                                                                                        | • 2-weeks (approx.) from Wednesday, subject to stock availability.                                                                                                                                                              |
|                                                                                                  | Additional 1-week for Western Australia.                                                                                                                                                                                        |
|                                                                                                  | • Express delivery is available subject to a surcharge. Contact Baresque for details and pricing.                                                                                                                               |
| Care Instructions                                                                                | Mix 5 parts water with 1 part of an enzyme laundry detergent to have a mixture that works well on all stains.                                                                                                                   |
|                                                                                                  | Most liquid spills simply blot off the surface with a dry towel. If a stains remains, follow these simple steps:                                                                                                                |
|                                                                                                  | 1. Remove excess soil, and apply the soap mixture on the stained area                                                                                                                                                           |
|                                                                                                  | 2. Allow solution to remain on stain for 1 minute                                                                                                                                                                               |
|                                                                                                  | 3. Blot up the stain with a dry, clean towel, rinse any remaining soap and blot the area again                                                                                                                                  |
|                                                                                                  | Repeat these steps if a spot still remains. If agitation is necessary, spray the stained area and work the stain using a soft brush or edge of spoon from outside of spot toward the middle. Blot and rinse to remove any soap. |

## **TAIPEI**

Fabrics » Woven Fabrics