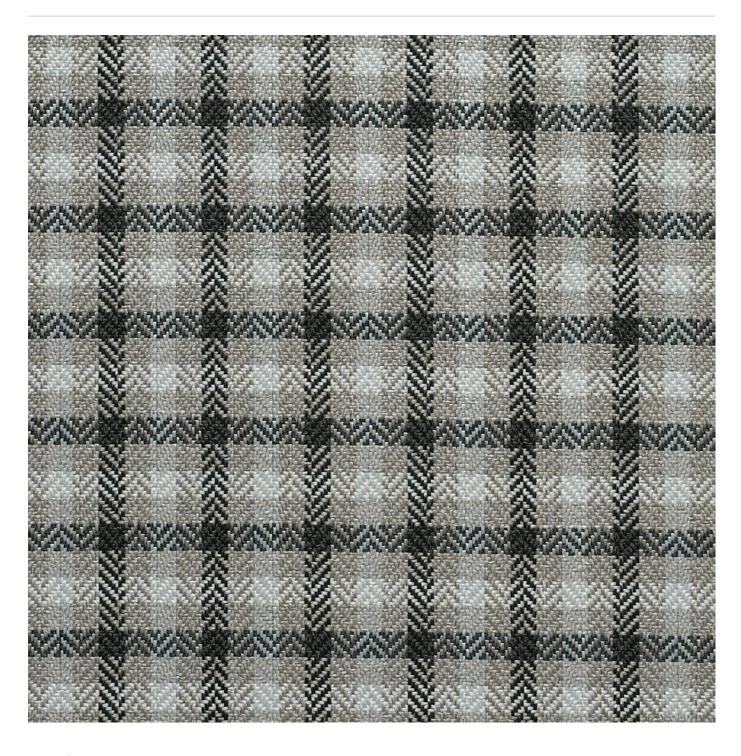

## **TAYLOR PORTMAN**

Fabrics » Woven Fabrics

Taylor Portman is a high performance stain resistant fabric that offers 3 hues of grey in a traditional check pattern.

| Stain Resistant |    |       |         |  |
|-----------------|----|-------|---------|--|
|                 | _/ | Ctain | Dociota |  |

| Description         | Portman is a collection of 6 sophisticated designs conveying sartorial elegance and refinement. Including checks of varying scale and a complimentary plain with micro herringbone detail, Portman's colour combinations of stylish greys and charcoal through to classic navy, emerald and heather, evoke a sense of tradition with a hint of the outdoors. |  |
|---------------------|--------------------------------------------------------------------------------------------------------------------------------------------------------------------------------------------------------------------------------------------------------------------------------------------------------------------------------------------------------------|--|
| Composition         | 100% polyester                                                                                                                                                                                                                                                                                                                                               |  |
| Pattern Repeat Size | 2cm V / 2cm H                                                                                                                                                                                                                                                                                                                                                |  |
| Roll Size           | 140cm x N/A - Available by the lineal metre. MINIMUM ORDER 4 METRES                                                                                                                                                                                                                                                                                          |  |
| Abrasion            | 100,000+ rubs Martindale                                                                                                                                                                                                                                                                                                                                     |  |
| Fire Rating         | This product can be treated with a fire retardant that will ensure it meets Australian Standard 1530.3. Contact Baresque for details.                                                                                                                                                                                                                        |  |
| Lead Time           | • 2-weeks (approx.) from Wednesday, subject to stock availability.                                                                                                                                                                                                                                                                                           |  |
|                     | Additional 1-week for Western Australia.                                                                                                                                                                                                                                                                                                                     |  |
|                     | <ul> <li>Express delivery is available subject to a surcharge. Contact Baresque for details<br/>and pricing.</li> </ul>                                                                                                                                                                                                                                      |  |
| Care Instructions   | Always use a clean, white, soft cloth.                                                                                                                                                                                                                                                                                                                       |  |
|                     | Clean in situ using a damp cloth and mild detergent. Sponge down afterwards with a clean, damp cloth.                                                                                                                                                                                                                                                        |  |
|                     | Using a cloth to pat dry will help eliminate watermarks.                                                                                                                                                                                                                                                                                                     |  |
|                     | Ensure the pile is brushed back to its natural direction.                                                                                                                                                                                                                                                                                                    |  |
|                     | Upholstered furniture should be regularly vacuumed or brushed with a soft nylon brush to remove grit or dust, which may damage the pile.                                                                                                                                                                                                                     |  |
|                     | Never use stiff bristles or wire brushes, as they may damage the fabric.                                                                                                                                                                                                                                                                                     |  |