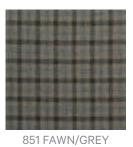

## **TAYLOR PORTMAN**

Fabrics » Woven Fabrics

Taylor Portman is a high performance stain resistant fabric that offers 3 hues of grey in a traditional check pattern.

| Stain Resistant |    |       |         |  |
|-----------------|----|-------|---------|--|
|                 | _/ | Ctain | Dociota |  |

| Description         | Portman is a collection of 6 sophisticated designs conveying sartorial elegance and refinement. Including checks of varying scale and a complimentary plain with micro herringbone detail, Portman's colour combinations of stylish greys and charcoal through to classic navy, emerald and heather, evoke a sense of tradition with a hint of the outdoors. |  |
|---------------------|--------------------------------------------------------------------------------------------------------------------------------------------------------------------------------------------------------------------------------------------------------------------------------------------------------------------------------------------------------------|--|
| Composition         | 100% polyester                                                                                                                                                                                                                                                                                                                                               |  |
| Pattern Repeat Size | 2cm V / 2cm H                                                                                                                                                                                                                                                                                                                                                |  |
| Roll Size           | 140cm x N/A - Available by the lineal metre. MINIMUM ORDER 4 METRES                                                                                                                                                                                                                                                                                          |  |
| Abrasion            | 100,000+ rubs Martindale                                                                                                                                                                                                                                                                                                                                     |  |
| Fire Rating         | This product can be treated with a fire retardant that will ensure it meets Australian Standard 1530.3. Contact Baresque for details.                                                                                                                                                                                                                        |  |
| Lead Time           | • 2-weeks (approx.) from Wednesday, subject to stock availability.                                                                                                                                                                                                                                                                                           |  |
|                     | Additional 1-week for Western Australia.                                                                                                                                                                                                                                                                                                                     |  |
|                     | <ul> <li>Express delivery is available subject to a surcharge. Contact Baresque for details<br/>and pricing.</li> </ul>                                                                                                                                                                                                                                      |  |
| Care Instructions   | Always use a clean, white, soft cloth.                                                                                                                                                                                                                                                                                                                       |  |
|                     | Clean in situ using a damp cloth and mild detergent. Sponge down afterwards with a clean, damp cloth.                                                                                                                                                                                                                                                        |  |
|                     | Using a cloth to pat dry will help eliminate watermarks.                                                                                                                                                                                                                                                                                                     |  |
|                     | Ensure the pile is brushed back to its natural direction.                                                                                                                                                                                                                                                                                                    |  |
|                     | Upholstered furniture should be regularly vacuumed or brushed with a soft nylon brush to remove grit or dust, which may damage the pile.                                                                                                                                                                                                                     |  |
|                     | Never use stiff bristles or wire brushes, as they may damage the fabric.                                                                                                                                                                                                                                                                                     |  |