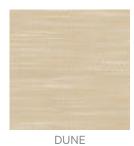

aning Code: W/S, Bleach (10:1), Dry Care™

DISINFECTION

Tekloom can be disinfected with a 10:1 bleach dilution of water/bleach.

Apply the solution using a misting spray bottle and gently scrub the affected area with a sponge or soft bristle brush. Allow the mixture to linger for the time specified by the facility.

Avoid soaking the seamed area to prevent the bleach from penetrating thru the protective layer.

Rinse all cleaning agents thoroughly with water and wipe with a soft cloth

Residue left by cleaning agents will degrade and shorten the life and/or affect the product's appearance if not removed.

Always test in an inconspicuous area first.

### Warranty

2-year warranty. Visit baresque.com.au/warranty for complete details.



## Colour & Finish Options

### COLOURWAY CARD









COLOURWAY CARD







4 of 4





SLATE