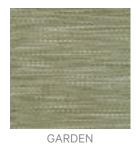

h (10:1), Dry Care™

DISINFECTION

Tekloom can be disinfected with a 10:1 bleach dilution of water/bleach.

Apply the solution using a misting spray bottle and gently scrub the affected area with a sponge or soft bristle brush. Allow the mixture to linger for the time specified by the facility.

Avoid soaking the seamed area to prevent the bleach from penetrating thru the protective layer.

Rinse all cleaning agents thoroughly with water and wipe with a soft cloth

Residue left by cleaning agents will degrade and shorten the life and/or affect the product's appearance if not removed.

Always test in an inconspicuous area first.

### Warranty

2-year warranty. Visit baresque.com.au/warranty for complete details.



## Colour & Finish Options

### COLOURWAY CARD









COLOURWAY CARD







4 of 4





SLATE