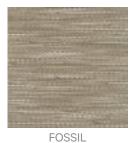

ach (10:1), Dry Care™

DISINFECTION

Tekloom can be disinfected with a 10:1 bleach dilution of water/bleach.

Apply the solution using a misting spray bottle and gently scrub the affected area with a sponge or soft bristle brush. Allow the mixture to linger for the time specified by the facility.

Avoid soaking the seamed area to prevent the bleach from penetrating thru the protective layer.

Rinse all cleaning agents thoroughly with water and wipe with a soft cloth

Residue left by cleaning agents will degrade and shorten the life and/or affect the product's appearance if not removed.

Always test in an inconspicuous area first.

### Warranty

2-year warranty. Visit baresque.com.au/warranty for complete details.



## Colour & Finish Options

### COLOURWAY CARD









COLOURWAY CARD







4 of 4





SLATE