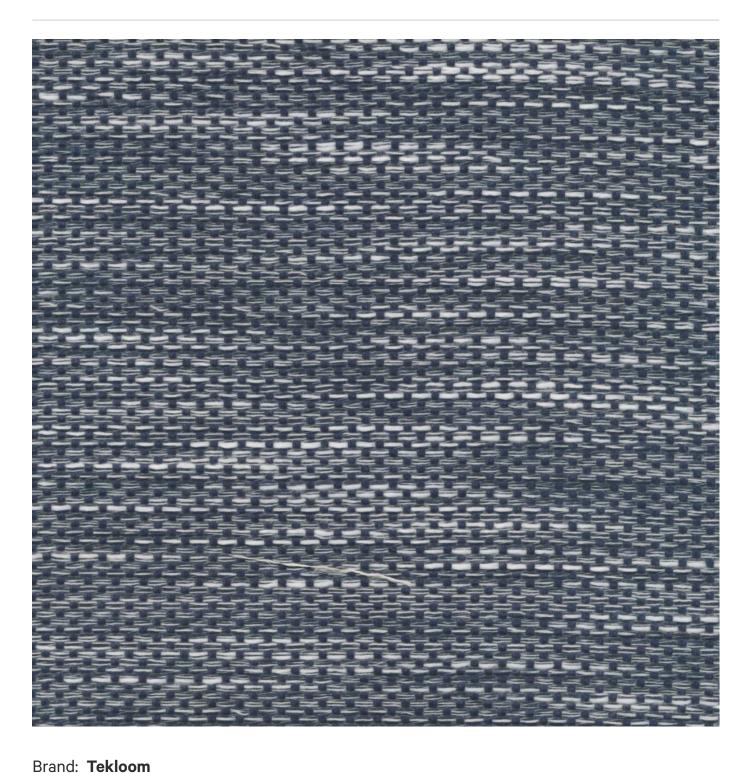

# **TUMBLEWEED TEKLOOM**

Fabrics » Woven Fabrics

Tumbleweed is a 137cm wide high performance coated fabric that's bleach cleanable, ink and stain resistant. available in 10 colours.

| ✓ Bleach Cleanable | High Stain Resistance | ✓ Moisture Barrier  |
|--------------------|-----------------------|---------------------|
| ✓ Phthalate Free   | ✓ PVC-Free            | ✓ Ultra Performance |
| ✓ Anti-Bacterial   | ✓ Anti-Microbial      |                     |

# Description

Tekloom is an innovative high-performance fused textile engineered using a new technology to chemically bond together a woven textile with the durable components of a coated fabric. The end result is a fabric with the aesthetic of a woven textile, but with the high performance characteristics of a coated fabric. Features + Benefits: \* Ink and stain resistant. Clean most stains with a dry towel and water. \* Bleach cleanable \* Moisture barrier \* Abrasion of 1 million + double rubs \* Performance attributes are inherent in the product, not added