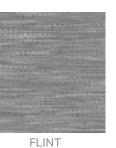

leach (10:1), Dry Care™

DISINFECTION

Tekloom can be disinfected with a 10:1 bleach dilution of water/bleach.

Apply the solution using a misting spray bottle and gently scrub the affected area with a sponge or soft bristle brush. Allow the mixture to linger for the time specified by the facility.

Avoid soaking the seamed area to prevent the bleach from penetrating thru the protective layer.

Rinse all cleaning agents thoroughly with water and wipe with a soft cloth

Residue left by cleaning agents will degrade and shorten the life and/or affect the product's appearance if not removed.

Always test in an inconspicuous area first.

### Warranty

2-year warranty. Visit baresque.com.au/warranty for complete details.



## Colour & Finish Options

### COLOURWAY CARD









COLOURWAY CARD







4 of 4





SLATE