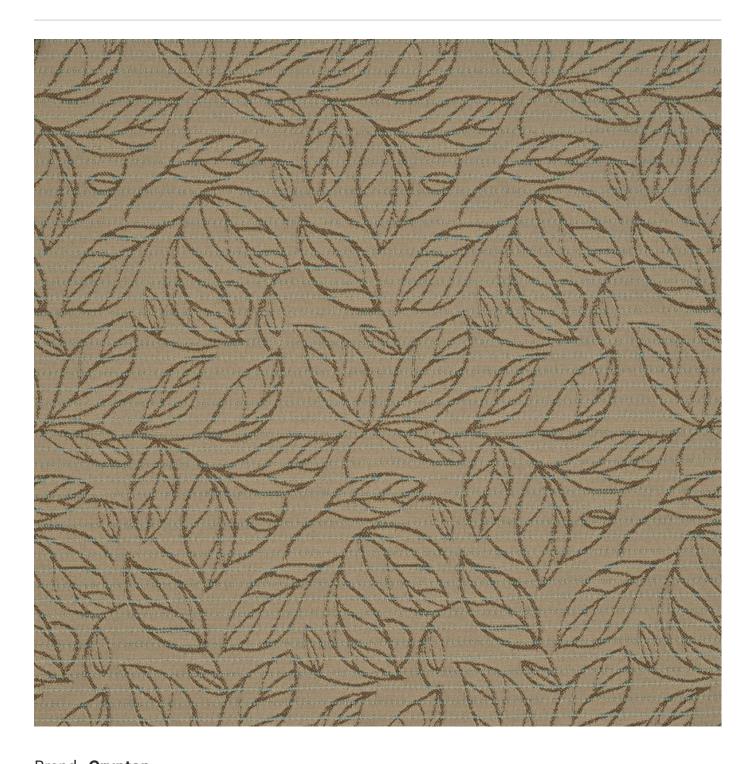

## **UNDERBRUSH**

Fabrics » Woven Fabrics

Underbrush is a 137cm wide woven upholstery with an organic leaf pattern that's available in 4 colourways. Suitable for indoor use.

| Description         | CRYPTON is a permanent moisture, soil resistance and anti-microbial protection backing.                                                                                                                                         |
|---------------------|---------------------------------------------------------------------------------------------------------------------------------------------------------------------------------------------------------------------------------|
| Composition         | CRYPTON - 100% post industrial recycled polyester                                                                                                                                                                               |
| Pattern Repeat Size | 37.5cm V/37.5cm H                                                                                                                                                                                                               |
| Roll Size           | 137cm x 50m - Available by the lineal metre.                                                                                                                                                                                    |
| Abrasion            | 50,000 + double rubs Wyzenbeek                                                                                                                                                                                                  |
| Fire Rating         | This product can be treated with a fire retardant that will ensure it meets Australian Standard 1530.3. Contact Baresque for details.                                                                                           |
| Lead Time           | • 2-weeks (approx.) from Wednesday, subject to stock availability.                                                                                                                                                              |
|                     | Additional 1-week for Western Australia.                                                                                                                                                                                        |
|                     | <ul> <li>Express delivery is available subject to a surcharge. Contact Baresque for details<br/>and pricing.</li> </ul>                                                                                                         |
| Care Instructions   | Mix 5 parts water with 1 part of an enzyme laundry detergent to have a mixture that works well on all stains.                                                                                                                   |
|                     | Most liquid spills simply blot off the surface with a dry towel. If a stains remains, follow these simple steps:                                                                                                                |
|                     | 1. Remove excess soil, and apply the soap mixture on the stained area                                                                                                                                                           |
|                     | 2. Allow solution to remain on stain for 1 minute                                                                                                                                                                               |
|                     | 3. Blot up the stain with a dry, clean towel, rinse any remaining soap and blot the area again                                                                                                                                  |
|                     | Repeat these steps if a spot still remains. If agitation is necessary, spray the stained area and work the stain using a soft brush or edge of spoon from outside of spot toward the middle. Blot and rinse to remove any soap. |
| Warranty            | 2-year warranty. Visit <b>baresque.com.au/warranty</b> for complete details.                                                                                                                                                    |