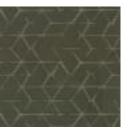

Brand: Crypton

Applications: Upholstery

unveil\_promo-1.jpg

Unveil is a 142cm wide woven upholstery featuring an organic, distressed diamond pattern that's available in 5 colourways. Suitable for indoor.

## Colour & Finish Options

9009 BLACK TIE

61 CHAMPAGNE

6009 CHINCHILLA

1009 SASSY PLUM

89 SMOKEY QUARTZ

1300 306 399 info@baresque.com.au baresque.com.au