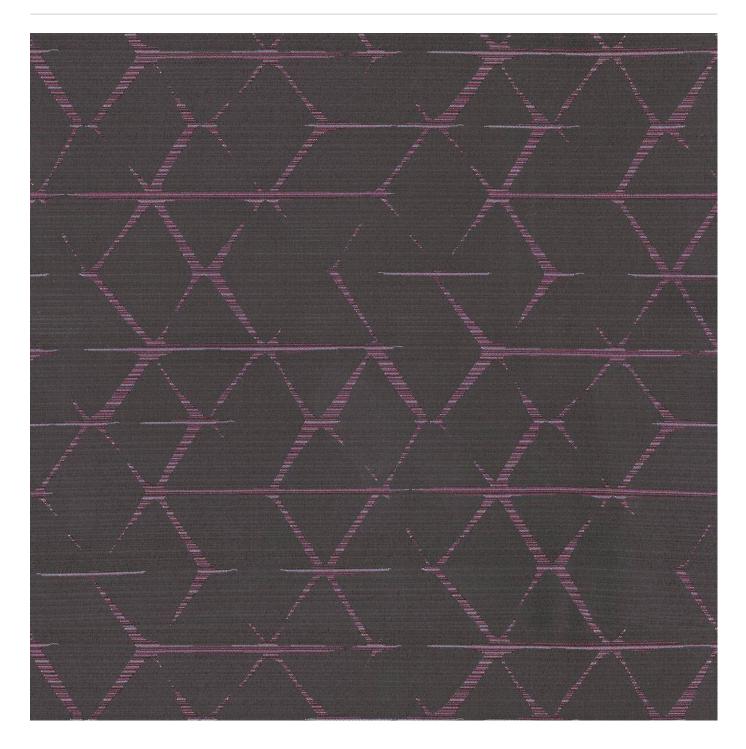

Brand: Crypton

Applications: Upholstery

unveil\_promo-1.jpg

Unveil is a 142cm wide woven upholstery featuring an organic, distressed diamond pattern that's available in 5 colourways. Suitable for indoor.