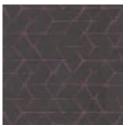

Brand: Crypton

Applications: Upholstery

unveil\_promo-1.jpg

Unveil is a 142cm wide woven upholstery featuring an organic, distressed diamond pattern that's available in 5 colourways. Suitable for indoor.

## Colour & Finish Options

9009 BLACK TIE

61 CHAMPAGNE

6009 CHINCHILLA

1009 SASSY PLUM

89 SMOKEY QUARTZ

1300 306 399 info@baresque.com.au baresque.com.au