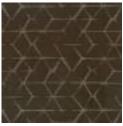

Brand: Crypton

Applications: Upholstery

unveil\_promo-1.jpg

Unveil is a 142cm wide woven upholstery featuring an organic, distressed diamond pattern that's available in 5 colourways. Suitable for indoor.

## Colour & Finish Options

9009 BLACK TIE

61 CHAMPAGNE

6009 CHINCHILLA

1009 SASSY PLUM

89 SMOKEY QUARTZ

1300 306 399 info@baresque.com.au baresque.com.au