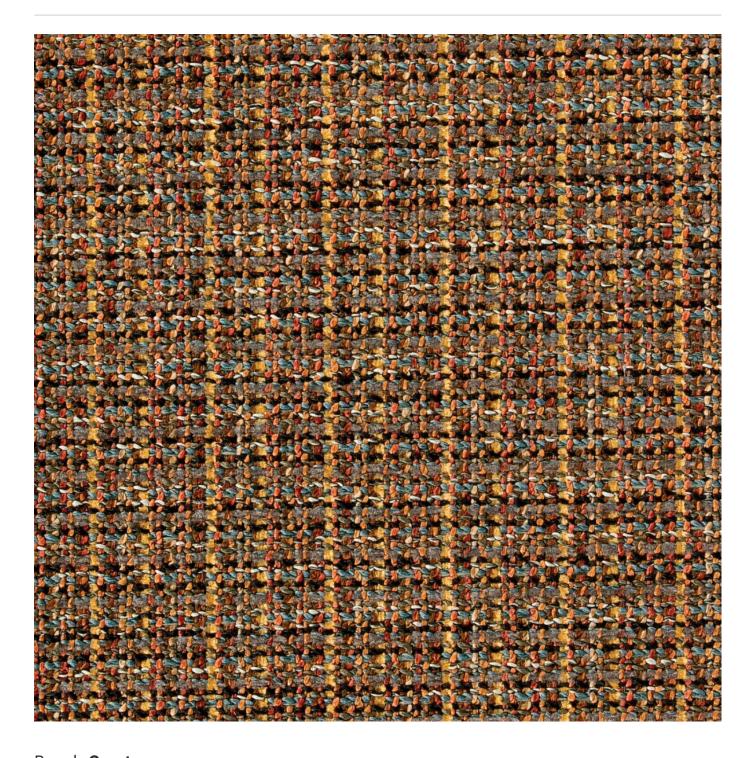

## Fabrics » Woven Fabrics

Valet is a 137cm wide woven upholstery that combines texture and colour. Suitable for indoor only. Available in 14 colourways.

| Description         | With no shortage of texture and color, Valet is a tailored tweed that feels fresher than ever. CRYPTON is a permanent moisture, soil resistance and anti-microbial protection backing.                                          |
|---------------------|---------------------------------------------------------------------------------------------------------------------------------------------------------------------------------------------------------------------------------|
| Composition         | CRYPTON - 57% polyester, 43% acrylic                                                                                                                                                                                            |
| Pattern Repeat Size | N/A                                                                                                                                                                                                                             |
| Roll Size           | 137cm x Approx 45m - 55m - Available by the lineal metre                                                                                                                                                                        |
| Abrasion            | 50,000 double rubs (Wyzenbeek)                                                                                                                                                                                                  |
| Fire Rating         | This product can be treated with a fire retardant that will ensure it meets Australian Standard 1530.3. Contact Baresque for details.                                                                                           |
| Lead Time           | <ul> <li>2-weeks (approx.) from Wednesday, subject to stock availability.</li> <li>Additional 1-week for Western Australia.</li> </ul>                                                                                          |
|                     | • Express delivery is available subject to a surcharge. Contact Baresque for details and pricing.                                                                                                                               |
| Care Instructions   | Mix 5 parts water with 1 part of an enzyme laundry detergent to have a mixture that works well on all stains.                                                                                                                   |
|                     | Most liquid spills simply blot off the surface with a dry towel. If a stains remains, follow these simple steps:                                                                                                                |
|                     | 1. Remove excess soil, and apply the soap mixture on the stained area                                                                                                                                                           |
|                     | 2. Allow solution to remain on stain for 1 minute                                                                                                                                                                               |
|                     | 3. Blot up the stain with a dry, clean towel, rinse any remaining soap and blot the area again                                                                                                                                  |
|                     | Repeat these steps if a spot still remains. If agitation is necessary, spray the stained area and work the stain using a soft brush or edge of spoon from outside of spot toward the middle. Blot and rinse to remove any soap. |
| Warranty            | 2-year warranty. Visit <u>baresque.com.au/warranty</u> for complete details.                                                                                                                                                    |