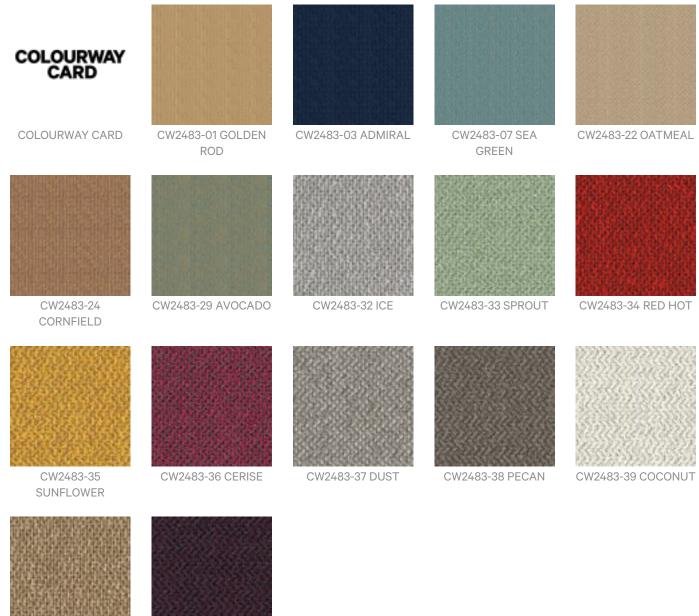

|                     | 3. Blot up the stain with a dry, clean towel, rinse any remaining soap and blot the area again                                                                                                                                        |
|                     | Repeat these steps if a spot still remains. If agitation is necessary, spray the stained<br>area and work the stain using a soft brush or edge of spoon from outside of spot<br>toward the middle. Blot and rinse to remove any soap. |
| Warranty            | 2-year warranty. Visit <b>baresque.com.au/warranty</b> for complete details.                                                                                                                                                          |



## Colour & Finish Options



CW2483-40 RYE

CW2483-41

EGGPLANT