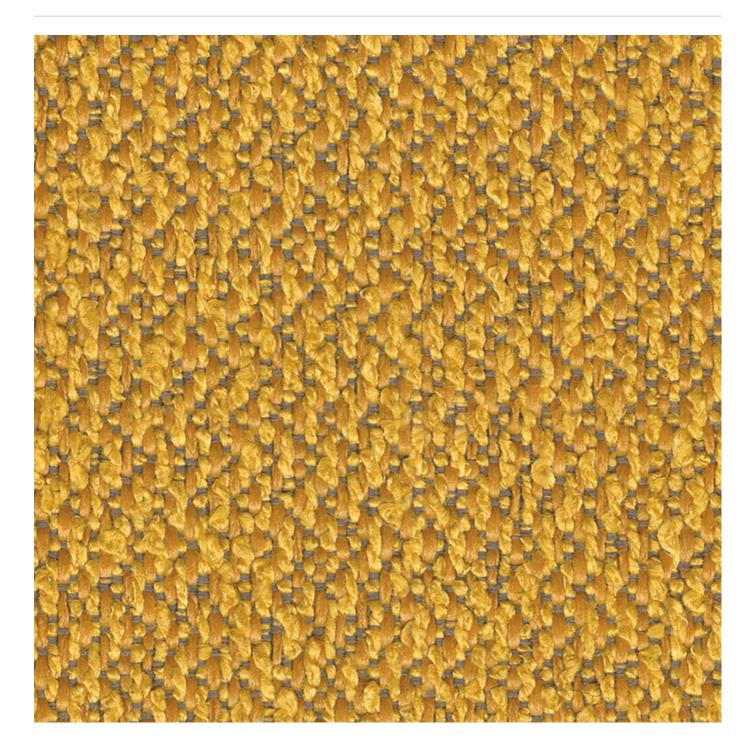

Brand: Crypton

Applications: Upholstery

Venice is a 137cm wide crypton upholstery that is moisture, soil resistant and anti-microbial that's available in 16 colours. Suitable for indoor.

| Description         | CRYPTON is a permanent moisture, soil resistance and anti-microbial protection backing.                                                                                                                                               |
|---------------------|---------------------------------------------------------------------------------------------------------------------------------------------------------------------------------------------------------------------------------------|
| Composition         | CRYPTON - 52% polyester / 47% Rayon / 1% Nylon                                                                                                                                                                                        |
| Pattern Repeat Size | N/A                                                                                                                                                                                                                                   |
| Roll Size           | 137cm x 50m - Available by the lineal metre.                                                                                                                                                                                          |
| Abrasion            | 60,000 + double rubs Wyzenbeek                                                                                                                                                                                                        |
| Fire Rating         | This product can be treated with a fire retardant that will ensure it meets<br>Australian Standard 1530.3. Contact Baresque for details.                                                                                              |
| Lead Time           | • 2-weeks (approx.) from Wednesday, subject to stock availability.                                                                                                                                                                    |
|                     | • Additional 1-week for Western Australia.                                                                                                                                                                                            |
|                     | • Express delivery is available subject to a surcharge. Contact Baresque for details and pricing.                                                                                                                                     |
| Care Instructions   | Mix 5 parts water with 1 part of an enzyme laundry detergent to have a mixture that works well on all stains.                                                                                                                         |
|                     | Most liquid spills simply blot off the surface with a dry towel. If a stains remains, follow these simple steps:                                                                                                                      |
|                     | 1. Remove excess soil, and apply the soap mixture on the stained area                                                                                                                                                                 |
|                     | 2. Allow solution to remain on stain for 1 minute                                                                                                                                                                                     |
|                     | 3. Blot up the stain with a dry, clean towel, rinse any remaining soap and blot the area again                                                                                                                                        |
|                     | Repeat these steps if a spot still remains. If agitation is necessary, spray the stained<br>area and work the stain using a soft brush or edge of spoon from outside of spot<br>toward the middle. Blot and rinse to remove any soap. |
| Warranty            | 2-year warranty. Visit <b>baresque.com.au/warranty</b> for complete details.                                                                                                                                                          |