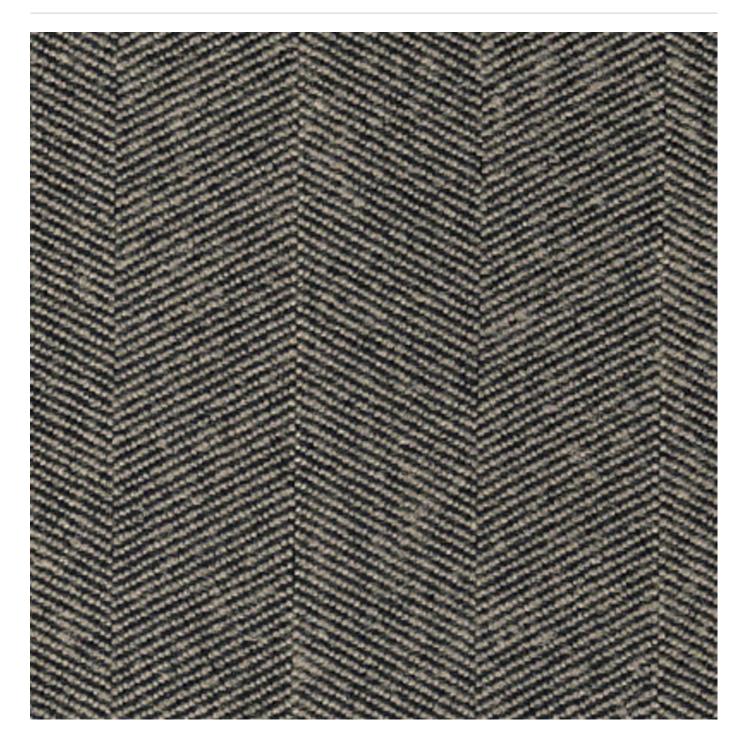

## **VERSA IN SEASON**

Fabrics » Woven Fabrics

Brand: United Fabrics Collections: In Season Applications: Upholstery

1300 306 399 info@baresque.com.au baresque.com.au

Fabrics » Woven Fabrics

Versa - In Season is a 137cm wide fabric for outdoor upholstery that's available in 6 plain colourways. Cleanable with warm water and mild detergent.