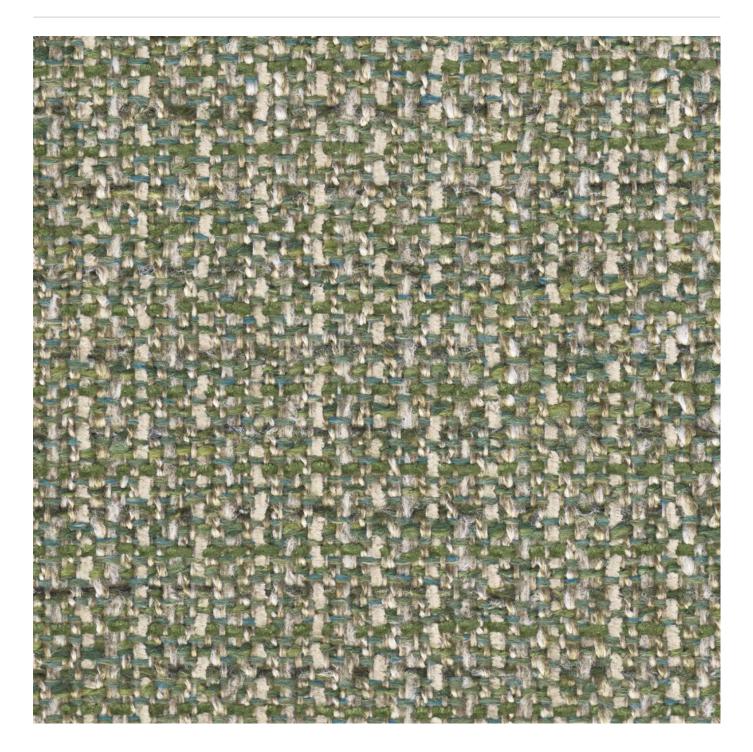

Brand: Crypton

Applications: Upholstery

Via is a 137cm wide woven upholstery with a multicoloured texture that's available in 10 colourways. Suitable for indoor.

| Description         | Via is a multicoloured texture that offers versatility and value. CRYPTON is a permanent moisture, soil resistance and anti-microbial protection backing.                                                                       |
|---------------------|---------------------------------------------------------------------------------------------------------------------------------------------------------------------------------------------------------------------------------|
| Composition         | CRYPTON - 53% polyester / 27% acrylic / 20% olefin                                                                                                                                                                              |
| Pattern Repeat Size | N/A                                                                                                                                                                                                                             |
| Roll Size           | 137cm x Approx 55m - Available by the lineal metre                                                                                                                                                                              |
| Abrasion            | 100,000+ Double Rubs (Wyzenbeek)                                                                                                                                                                                                |
| Fire Rating         | This product can be treated with a fire retardant that will ensure it meets Australian Standard 1530.3. Contact Baresque for details.                                                                                           |
| Lead Time           | <ul> <li>2-weeks (approx.) from Wednesday, subject to stock availability.</li> <li>Additional 1-week for Western Australia.</li> </ul>                                                                                          |
|                     | • Express delivery is available subject to a surcharge. Contact Baresque for details and pricing.                                                                                                                               |
| Care Instructions   | Mix 5 parts water with 1 part of an enzyme laundry detergent to have a mixture that works well on all stains.                                                                                                                   |
|                     | Most liquid spills simply blot off the surface with a dry towel. If a stains remains, follow these simple steps:                                                                                                                |
|                     | 1. Remove excess soil, and apply the soap mixture on the stained area                                                                                                                                                           |
|                     | 2. Allow solution to remain on stain for 1 minute                                                                                                                                                                               |
|                     | 3. Blot up the stain with a dry, clean towel, rinse any remaining soap and blot the area again                                                                                                                                  |
|                     | Repeat these steps if a spot still remains. If agitation is necessary, spray the stained area and work the stain using a soft brush or edge of spoon from outside of spot toward the middle. Blot and rinse to remove any soap. |
| Warranty            | 2-year warranty. Visit <b>baresque.com.au/warranty</b> for complete details.                                                                                                                                                    |

1011040 LONDON FOG

1011036 PALMETTO

1011041 GRANITE