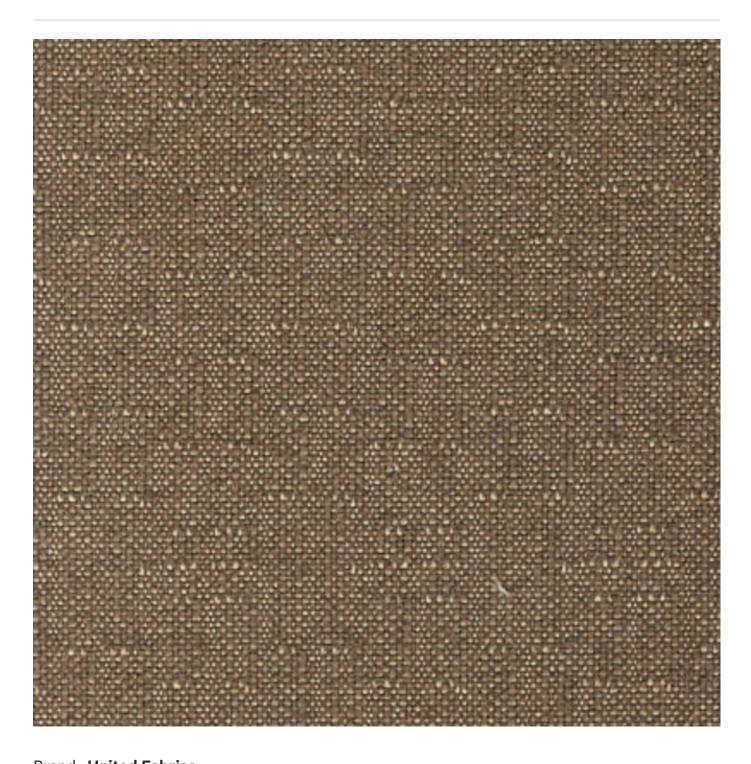

## **WEAVER IN SEASON**

Fabrics » Woven Fabrics

Weaver is a 137cm wide woven upholstery that's available in 6 sober colours. Cleanable with warm water and mild detergent. For indoor and outdoor.

| ✓ Bleach Cleanable  | ✓ Outdoor Suitable                                                                                                                                                          |
|---------------------|-----------------------------------------------------------------------------------------------------------------------------------------------------------------------------|
| Composition         | 62% Solspun Olefin / 38% polyester. Three (3) year yarn guarantee for colorfastness and against degradation due to exposure to light and the elements.                      |
| Pattern Repeat Size | N/A                                                                                                                                                                         |
| Roll Size           | 137cm x 45.7m - Available by the lineal metre                                                                                                                               |
| Abrasion            | 50,000+ double rubs Wyzenbeek                                                                                                                                               |
| Fire Rating         | This product can be treated with a fire retardant that will ensure it meets Australian Standard 1530.3. Contact Baresque for details.                                       |
| Lead Time           | • 2-weeks (approx.) from Wednesday, subject to stock availability.                                                                                                          |
|                     | Additional 1-week for Western Australia.                                                                                                                                    |
|                     | <ul> <li>Express delivery is available subject to a surcharge. Contact Baresque for details<br/>and pricing.</li> </ul>                                                     |
| Care Instructions   | Always use a clean, white, soft cloth.                                                                                                                                      |
|                     | Clean in situ using a damp cloth and mild detergent. Sponge down afterwards with a clean, damp cloth.                                                                       |
|                     | Using a cloth to pat dry will help eliminate watermarks.                                                                                                                    |
|                     | Ensure the pile is brushed back to its natural direction.                                                                                                                   |
|                     | Upholstered furniture should be regularly vacuumed or brushed with a soft nylon brush to remove grit or dust, which may damage the pile.                                    |
|                     | Never use stiff bristles or wire brushes, as they may damage the fabric.                                                                                                    |
|                     | Always test in an inconspicuous area first. If care instructions don't deliver the expected results, cease cleaning method immediately and contact Baresque for assistance. |
| Warranty            | 2-year warranty. Visit <b>baresque.com.au/warranty</b> for complete details.                                                                                                |