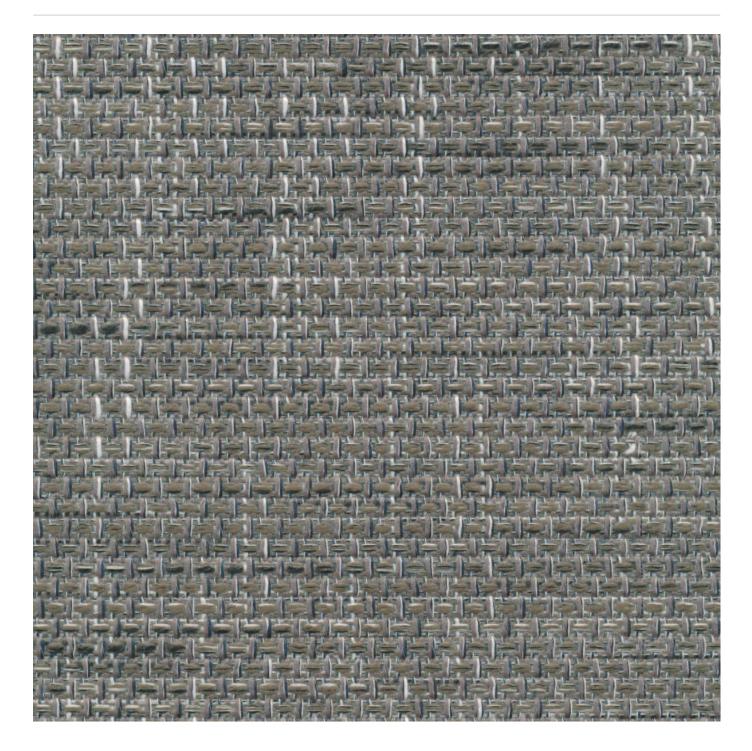

Fabrics » Woven Fabrics

Brand: **Tekloom** 

Applications: Upholstery

Fabrics » Woven Fabrics

wicker\_promo-1.jpg

Fabrics » Woven Fabrics

Wicker is a 137cm wide high performance fabric for upholstery that's bleach cleanable, ink, stain and moiture resistant. available in 9 colours.