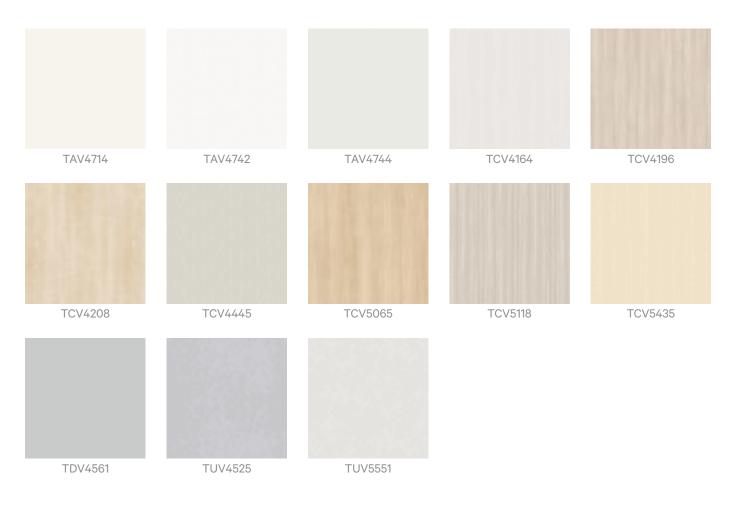

|
|                   | For more difficult stains, dampen a soft white cloth with a solution of household bleach (10% bleach / 90% water). Rub gently. Rinse with a water dampened cloth to remove bleach concentration. |
|                   | Always test in an inconspicuous area first. If care instructions don't deliver the expected results, cease cleaning method immediately and contact Baresque for assistance.                      |
| Warranty          | 2-year warranty. Visit <b>baresque.com.au/warranty</b> for complete details.                                                                                                                     |



## ANTIVIRAL REATEC

Wallcoverings » Architectural Film

## Colour & Finish Options