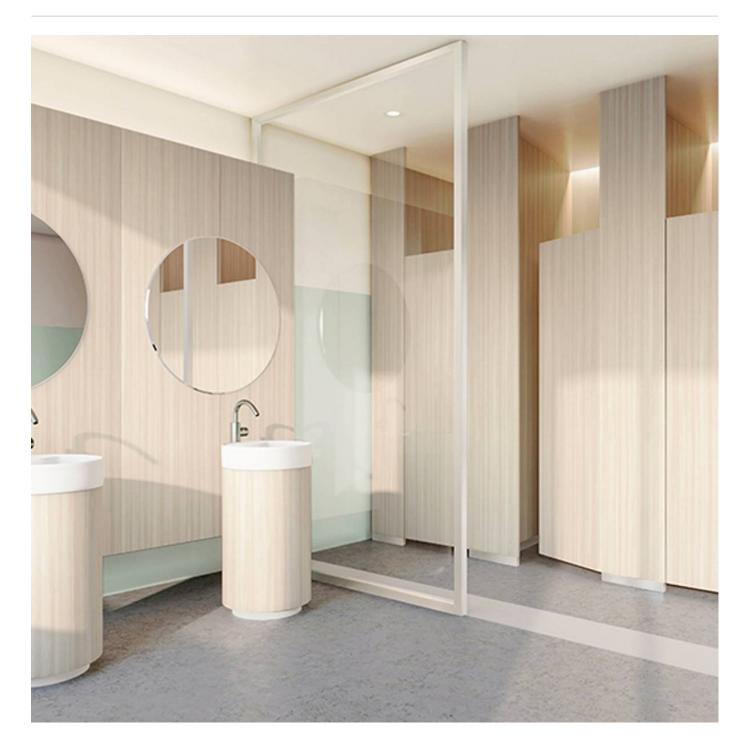

## ANTIVIRAL REATEC

Wallcoverings » Architectural Film

Brand: **Reatec** 

Applications: Walls, Joinery

Antiviral and Antibacterial performance. Antiviral Reatec surface coated with SIAA certified Antiviral and Antibacterial processing product.

## ✓ Bleach Cleanable

| Description               | Reatec is a durable and realistic architectural film with a pressure sensitive<br>adhesive and air removal system backing. Utilising state of the art, multi layer<br>printing and minute embossing, its appearance is almost indistinguishable from<br>real wood or stone. Reatec is stain and solvent/chemical resistant, anti-bacterial,<br>anti-mould, colorfast, washable, scrubbable, and abrasion resistant. A pdf with full<br>Reatec Test Results can be found on the product Downloads tab on the website.<br>Reatec can be stretched to cover the corners and curves and is suitable for both<br>indoor and outdoor uses including kitchens and bathrooms. Go to the<br>DOWNLOADS tab for our Reatec Additional Spec Sheet and Installation Guide. |
|---------------------------|---------------------------------------------------------------------------------------------------------------------------------------------------------------------------------------------------------------------------------------------------------------------------------------------------------------------------------------------------------------------------------------------------------------------------------------------------------------------------------------------------------------------------------------------------------------------------------------------------------------------------------------------------------------------------------------------------------------------------------------------------------------|
| Composition               | Reatec is a durable and realistic architectural film with a pressure sensitive adhesive and air removal system backing 350 g/m²                                                                                                                                                                                                                                                                                                                                                                                                                                                                                                                                                                                                                               |
| Pattern Repeat Size       | N/A                                                                                                                                                                                                                                                                                                                                                                                                                                                                                                                                                                                                                                                                                                                                                           |
| Roll Size                 | 122cm wide x 50m - Available by the lineal metre                                                                                                                                                                                                                                                                                                                                                                                                                                                                                                                                                                                                                                                                                                              |
| Fire Rating               | Tested in accordance with AS ISO 9705 2003 for the purpose of determining the<br>Group Number classification required by the Building Code of Australia for the<br>control of fire spread on interior wall and ceiling linings.<br>Classification - Group 1<br>Specific Extinction - Less than 250m²/kg                                                                                                                                                                                                                                                                                                                                                                                                                                                       |
| Lead Time                 | <ul> <li>2-weeks (approx.) from Wednesday, subject to stock availability.</li> <li>Additional 1-week for Western Australia.</li> <li>Express delivery is available subject to a surcharge. Contact Baresque for details and pricing.</li> </ul>                                                                                                                                                                                                                                                                                                                                                                                                                                                                                                               |
| Suggested<br>Installation | Reatec is a specialised product and should only be installed by a trained installer.<br>It is strongly recommended that the installation instructions from our product<br>downloads are read and understood.<br>As Reatec is a thin film, the substrate should be prepared as smooth as possible to<br>avoid visible unevenness.<br>Reatec can be installed and repaired on-site, resulting in almost no downtime for<br>both interior and exterior applications.<br>Feel free to contact Baresque with any installation questions.                                                                                                                                                                                                                           |