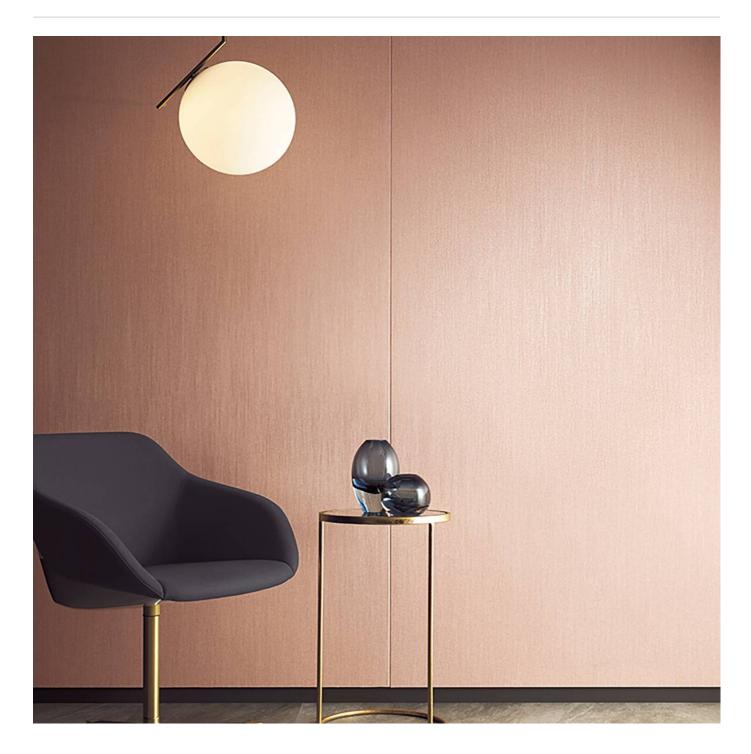

Brand: **Reatec** 

Applications: Walls, Joinery

Japanese is a 122cm architectural film with the appearance of stone that's available in 13 colours. Stain resistant, washable, and anti-mould.

## ✓ Bleach Cleanable

| Description               | Reatec is a durable and realistic architectural film with a pressure sensitive<br>adhesive and air removal system backing. Utilising state of the art, multi layer<br>printing and minute embossing, its appearance is almost indistinguishable from<br>real wood or stone. Reatec is stain and solvent/chemical resistant, anti-bacterial,<br>anti-mould, colorfast, washable, scrubbable, and abrasion resistant. A pdf with full<br>Reatec Test Results can be found on the product Downloads tab on the website.<br>Reatec can be stretched to cover the corners and curves and is suitable for both<br>indoor and outdoor uses including kitchens and bathrooms. Go to the<br>DOWNLOADS tab for our Reatec Additional Spec Sheet and Installation Guide. |
|---------------------------|---------------------------------------------------------------------------------------------------------------------------------------------------------------------------------------------------------------------------------------------------------------------------------------------------------------------------------------------------------------------------------------------------------------------------------------------------------------------------------------------------------------------------------------------------------------------------------------------------------------------------------------------------------------------------------------------------------------------------------------------------------------|
| Composition               | Reatec is a durable and realistic architectural film with a pressure sensitive adhesive and air removal system backing 350 g/m²                                                                                                                                                                                                                                                                                                                                                                                                                                                                                                                                                                                                                               |
| Pattern Repeat Size       | N/A                                                                                                                                                                                                                                                                                                                                                                                                                                                                                                                                                                                                                                                                                                                                                           |
| Roll Size                 | 122cm wide x 50m - Available by the lineal metre                                                                                                                                                                                                                                                                                                                                                                                                                                                                                                                                                                                                                                                                                                              |
| Fire Rating               | Tested in accordance with AS ISO 9705 2003 for the purpose of determining the<br>Group Number classification required by the Building Code of Australia for the<br>control of fire spread on interior wall and ceiling linings.<br>Classification - Group 1                                                                                                                                                                                                                                                                                                                                                                                                                                                                                                   |
|                           | Specific Extinction - Less than 250m²/kg                                                                                                                                                                                                                                                                                                                                                                                                                                                                                                                                                                                                                                                                                                                      |
| Lead Time                 | <ul> <li>2-weeks (approx.) from Wednesday, subject to stock availability.</li> </ul>                                                                                                                                                                                                                                                                                                                                                                                                                                                                                                                                                                                                                                                                          |
|                           | <ul> <li>Additional 1-week for Western Australia.</li> </ul>                                                                                                                                                                                                                                                                                                                                                                                                                                                                                                                                                                                                                                                                                                  |
|                           | • Express delivery is available subject to a surcharge. Contact Baresque for details and pricing.                                                                                                                                                                                                                                                                                                                                                                                                                                                                                                                                                                                                                                                             |
| Suggested<br>Installation | Reatec is a specialised product and should only be installed by a trained installer.                                                                                                                                                                                                                                                                                                                                                                                                                                                                                                                                                                                                                                                                          |
|                           | It is strongly recommended that the installation instructions from our product downloads are read and understood.                                                                                                                                                                                                                                                                                                                                                                                                                                                                                                                                                                                                                                             |
|                           | As Reatec is a thin film, the substrate should be prepared as smooth as possible to avoid visible unevenness.                                                                                                                                                                                                                                                                                                                                                                                                                                                                                                                                                                                                                                                 |
|                           |                                                                                                                                                                                                                                                                                                                                                                                                                                                                                                                                                                                                                                                                                                                                                               |
|                           | Reatec can be installed and repaired on-site, resulting in almost no downtime for both interior and exterior applications.                                                                                                                                                                                                                                                                                                                                                                                                                                                                                                                                                                                                                                    |