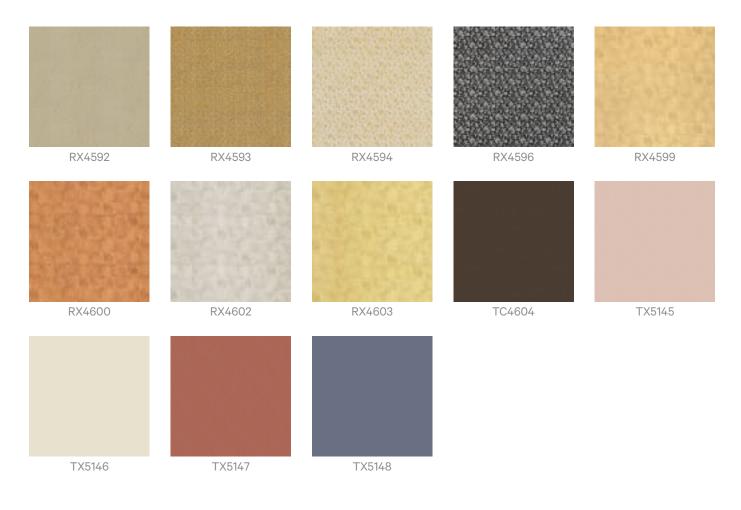

|
|                   | For more difficult stains, dampen a soft white cloth with a solution of household bleach (10% bleach / 90% water). Rub gently. Rinse with a water dampened cloth to remove bleach concentration. |
|                   | Always test in an inconspicuous area first. If care instructions don't deliver the expected results, cease cleaning method immediately and contact Baresque for assistance.                      |
| Warranty          | 2-year warranty. Visit <b>baresque.com.au/warranty</b> for complete details.                                                                                                                     |



JAPANESQUE Wallcoverings » Architectural Film

## Colour & Finish Options