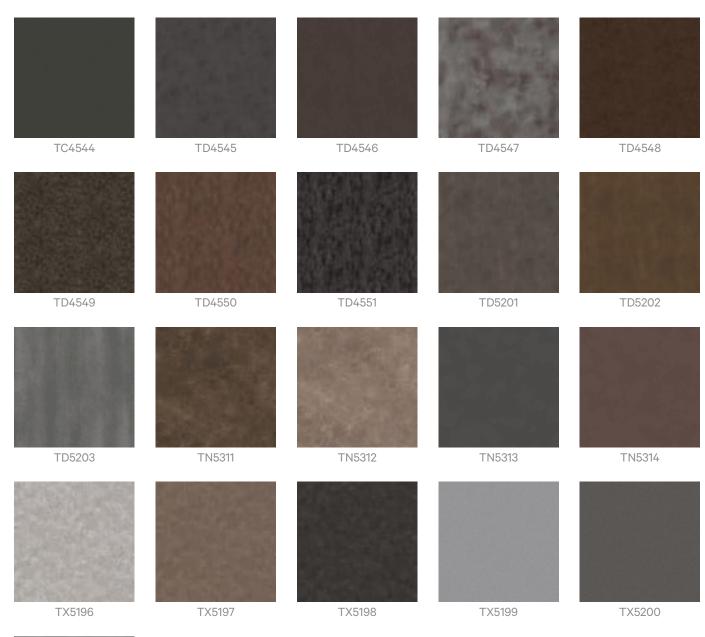

|
|                   | For more difficult stains, dampen a soft white cloth with a solution of household bleach (10% bleach / 90% water). Rub gently. Rinse with a water dampened cloth to remove bleach concentration. |
|                   | Always test in an inconspicuous area first. If care instructions don't deliver the expected results, cease cleaning method immediately and contact Baresque for assistance.                      |
| Warranty          | 2-year warranty. Visit <b>baresque.com.au/warranty</b> for complete details.                                                                                                                     |



## Colour & Finish Options





TX5610