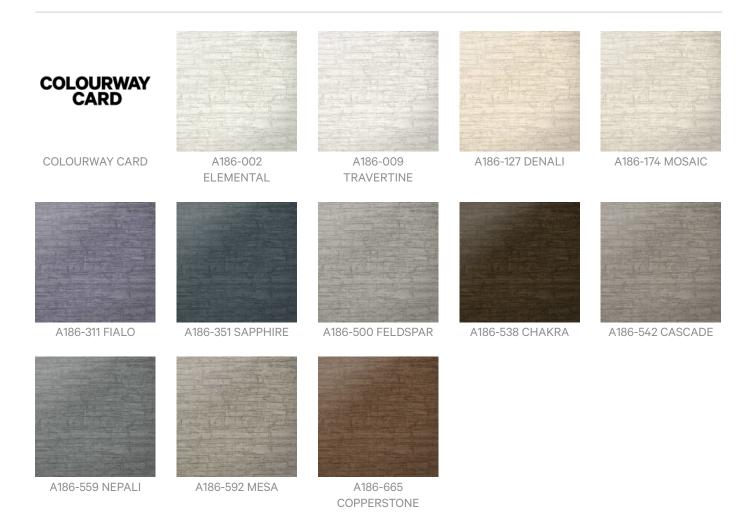

Wallcoverings » Commercial Wallcoverings



Brand: Versa



## PIETRA Wallcoverings » Commercial Wallcoverings





## Pietra is a 137cm wide commercial wallcovering with a horizontal embossing that evokes a stone effect. Available in 12 colours. Durable and versatile.

| ✓ Bleach Cleanable  |