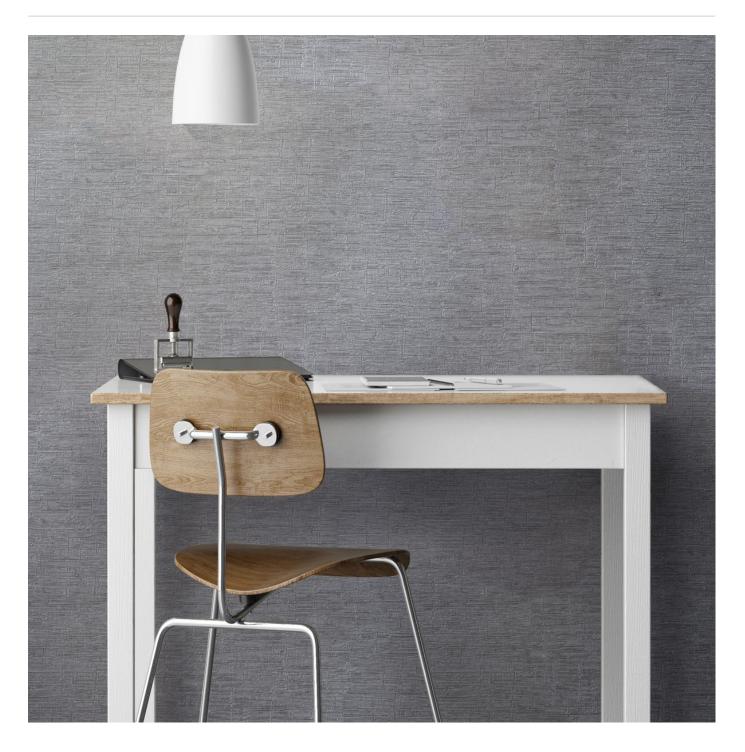

## Pietra is a 137cm wide commercial wallcovering with a horizontal embossing that evokes a stone effect. Available in 12 colours. Durable and versatile.

| ✓ Bleach Cleanable  |                                                                                                                                                                                                                                                                                                                                                                                                                                                                                                                                                                                                                                                                                                                                                                 |
|---------------------|-----------------------------------------------------------------------------------------------------------------------------------------------------------------------------------------------------------------------------------------------------------------------------------------------------------------------------------------------------------------------------------------------------------------------------------------------------------------------------------------------------------------------------------------------------------------------------------------------------------------------------------------------------------------------------------------------------------------------------------------------------------------|
| Description         | Pietra, or Stone in Italian, brings stone-cold good looks to the wall. This proprietary horizontal embossing evokes a stacked stone effect.                                                                                                                                                                                                                                                                                                                                                                                                                                                                                                                                                                                                                     |
| Roll Size           | 137cm wide x 27.4m - Available by the lineal metre                                                                                                                                                                                                                                                                                                                                                                                                                                                                                                                                                                                                                                                                                                              |
| Composition         | Vinyl face on a fabric backing Equivalent to 20oz (452g/m²)                                                                                                                                                                                                                                                                                                                                                                                                                                                                                                                                                                                                                                                                                                     |
| Pattern Repeat Size | N/A                                                                                                                                                                                                                                                                                                                                                                                                                                                                                                                                                                                                                                                                                                                                                             |
| Environmental Info  | Formaldehyde free<br>Heavy metals free<br>Perfluorooctanoic acid free<br>No solvent inks<br>Low VOC emissions. Any VOCs dissipate quickly (faster than paint) through normal<br>ventilation and have no recognized adverse impact on indoor air quality.<br>Durability means products do not need to be replaced regularly due to wear and<br>tear and being cleanable, vinyl products are ideal for helping keep commercial<br>environments clean of bacteria.<br>Baresque will only deal with vinyl manufacturers that comply with applicable state<br>and federal regulations, provide a factory that is safe and clean for its employees to<br>work in, recycle scrap and inks during the manufacturing process to minimize<br>waste related to production. |
| Fire Rating         | Tested in accordance with AS ISO 9705 2003 for the purpose of determining the<br>Group Number classification as required by the Building Code of<br>Australia for the control of fire spread on interior wall and ceiling linings.<br>The result achieved was:<br>Classification - Group 2<br>Specific Extinction - Less than 250m²/kg                                                                                                                                                                                                                                                                                                                                                                                                                          |
| Warranty            | 5-year warranty. Visit <b>baresque.com.au/warranty</b> for complete details.                                                                                                                                                                                                                                                                                                                                                                                                                                                                                                                                                                                                                                                                                    |