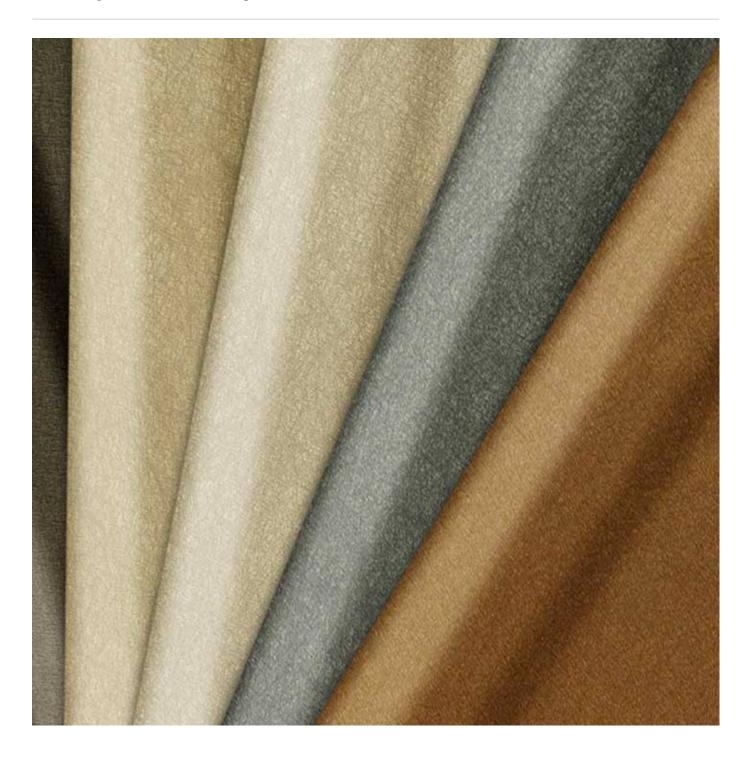

# **RHYOLITE**

Wallcoverings » Commercial Wallcoverings

Rhyolite is a 137cm wide commercial wallcovering that's available in 21 colourways. Durable, versatile and easy to clean.

| Description               | Pure elegance and sophistication in jewel tones                                                                                                                                                                                                                                     |
|---------------------------|-------------------------------------------------------------------------------------------------------------------------------------------------------------------------------------------------------------------------------------------------------------------------------------|
| Composition               | Vinyl face on a fabric backing 20oz (452 g/m²)                                                                                                                                                                                                                                      |
| Environmental Info        | Formaldehyde free                                                                                                                                                                                                                                                                   |
|                           | Heavy metals free                                                                                                                                                                                                                                                                   |
|                           | Perfluorooctanoic acid free                                                                                                                                                                                                                                                         |
|                           | No solvent inks                                                                                                                                                                                                                                                                     |
|                           | Low VOC emissions. Any VOCs dissipate quickly (faster than paint) through normal ventilation and have no recognized adverse impact on indoor air quality.                                                                                                                           |
|                           | Durability means products do not need to be replaced regularly due to wear and tear and being cleanable, vinyl products are ideal for helping keep commercial environments clean of bacteria.                                                                                       |
|                           | Baresque will only deal with vinyl manufacturers that comply with applicable state and federal regulations, provide a factory that is safe and clean for its employees to work in, recycle scrap and inks during the manufacturing process to minimize waste related to production. |
| Roll Size                 | 137cm x 27.4m - Available by the lineal metre                                                                                                                                                                                                                                       |
| Fire Rating               | Tested in accordance with AS ISO 9705 2003 for the purpose of determining the Group Number classification as required by the Building Code of Australia for the control of fire spread on interior wall and ceiling linings.                                                        |
|                           | The result achieved was:<br>Classification - Group 2<br>Specific Extinction - Less than 250m²/kg                                                                                                                                                                                    |
| Lead Time                 | • 2-weeks (approx.) from Wednesday, subject to stock availability.                                                                                                                                                                                                                  |
|                           | Additional 1-week for Western Australia.                                                                                                                                                                                                                                            |
|                           | <ul> <li>Express delivery is available subject to a surcharge. Contact Baresque for details<br/>and pricing.</li> </ul>                                                                                                                                                             |
| Suggested<br>Installation | Reverse hang / overlap and double cut.                                                                                                                                                                                                                                              |
|                           | Baresque recommends and supply Roman brand adhesives and primers.                                                                                                                                                                                                                   |