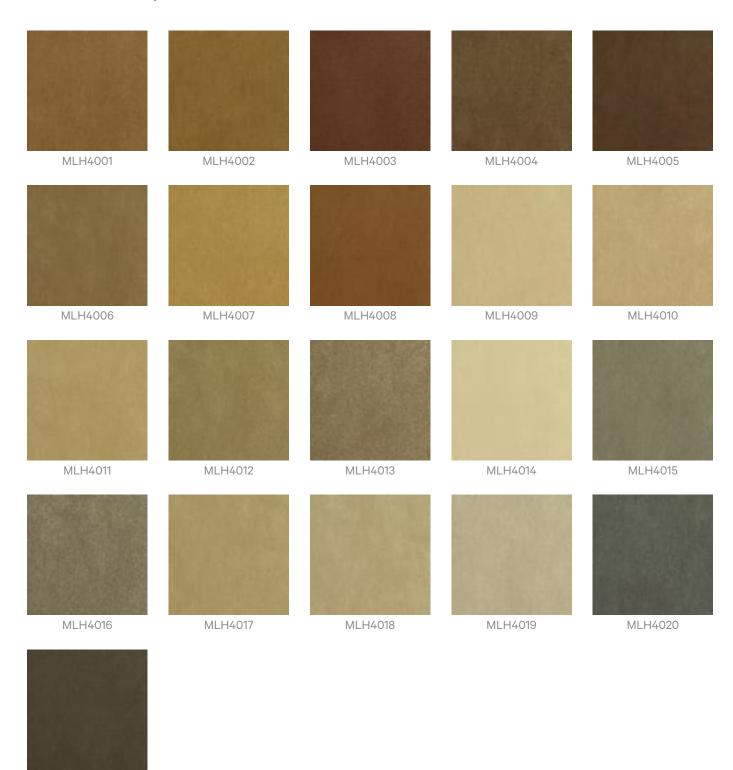

of liquid detergent and warm water
- 3: Isopropyl Alcohol (a.k.a. rubbing alcohol)

Remove any detergent with a clean, damp cloth. Gently pat dry.

For more difficult stains, dampen a soft white cloth with a solution of household bleach (10% bleach / 90% water). Rub gently.

Rinse with a water dampened cloth to remove bleach concentration.

Do not use solvent based or concentrated abrasive cleaning agents, lacquer thinners or nail polish remover as these may cause discolouration over a period of time

Always test in an inconspicuous area first.

If care instructions don't deliver the expected results, cease cleaning method immediately and contact Baresque for assistance.

#### Warranty

5-year warranty. Visit **baresque.com.au/warranty** for complete details.

### Colour & Finish Options





MLH4021