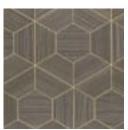

## DIAMOND HILL III

Wallcoverings » Decorative Wallcoverings

Diamond Hill III is 91cm wide decorative wallcovering with a geometrical hexagonal pattern that's available in 4 colourways.

| Composition         | Abaca on a paper backing                                                                                                                                                                                                     |
|---------------------|------------------------------------------------------------------------------------------------------------------------------------------------------------------------------------------------------------------------------|
| Pattern Repeat Size | N/A                                                                                                                                                                                                                          |
| Roll Size           | 91cm wide - Available by the lineal metre                                                                                                                                                                                    |
| Fire Rating         | Tested in accordance with AS ISO 9705 2003 for the purpose of determining the Group Number classification as required by the Building Code of Australia for the control of fire spread on interior wall and ceiling linings. |
|                     | The result achieved was:<br>Classification - Group 2<br>Specific Extinction - Less than 250m²/kg                                                                                                                             |
| Lead Time           | <ul> <li>2-weeks (approx.) from Wednesday, subject to stock availability.</li> </ul>                                                                                                                                         |
|                     | <ul> <li>Additional 1-week for Western Australia.</li> </ul>                                                                                                                                                                 |
|                     | <ul> <li>Express delivery is available subject to a surcharge. Contact Baresque for details<br/>and pricing.</li> </ul>                                                                                                      |
| Care Instructions   | Always use a clean, white, soft cloth.                                                                                                                                                                                       |
|                     | Remove liquid stains immediately using a dry cloth. Avoid hard scrubbing.                                                                                                                                                    |
|                     | For tougher stains, dampen the cloth with warm water or a weak dilution of liquid detergent and apply being careful not to soak the material. Always work towards the centre of the stain so as to avoid further spreading.  |
|                     | Remove any detergent with a clean, damp cloth. Gently pat dry.                                                                                                                                                               |
|                     | Always test in an inconspicuous area first.                                                                                                                                                                                  |
| Warranty            | 2-year warranty. Visit <b>baresque.com.au/warranty</b> for complete details.                                                                                                                                                 |