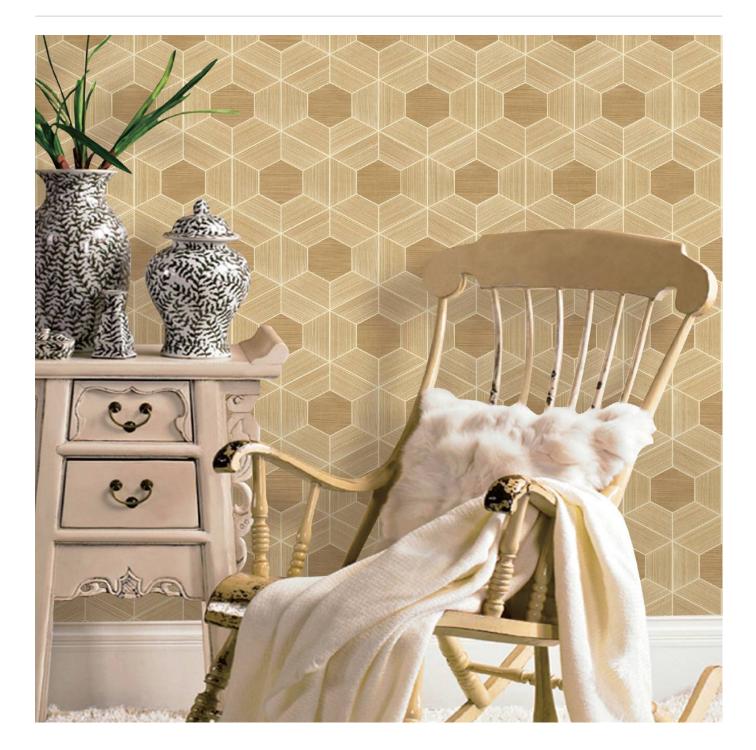

## DIAMOND HILL III

Wallcoverings » Decorative Wallcoverings

Diamond Hill III is 91cm wide decorative wallcovering with a geometrical hexagonal pattern that's available in 4 colourways.

| Composition         | Abaca on a paper backing                                                                                                                                                                                                     |
|---------------------|------------------------------------------------------------------------------------------------------------------------------------------------------------------------------------------------------------------------------|
| Pattern Repeat Size | N/A                                                                                                                                                                                                                          |
| Roll Size           | 91cm wide - Available by the lineal metre                                                                                                                                                                                    |
| Fire Rating         | Tested in accordance with AS ISO 9705 2003 for the purpose of determining the Group Number classification as required by the Building Code of Australia for the control of fire spread on interior wall and ceiling linings. |
|                     | The result achieved was:<br>Classification - Group 2<br>Specific Extinction - Less than 250m²/kg                                                                                                                             |
| Lead Time           | <ul> <li>2-weeks (approx.) from Wednesday, subject to stock availability.</li> </ul>                                                                                                                                         |
|                     | <ul> <li>Additional 1-week for Western Australia.</li> </ul>                                                                                                                                                                 |
|                     | <ul> <li>Express delivery is available subject to a surcharge. Contact Baresque for details<br/>and pricing.</li> </ul>                                                                                                      |
| Care Instructions   | Always use a clean, white, soft cloth.                                                                                                                                                                                       |
|                     | Remove liquid stains immediately using a dry cloth. Avoid hard scrubbing.                                                                                                                                                    |
|                     | For tougher stains, dampen the cloth with warm water or a weak dilution of liquid detergent and apply being careful not to soak the material. Always work towards the centre of the stain so as to avoid further spreading.  |
|                     | Remove any detergent with a clean, damp cloth. Gently pat dry.                                                                                                                                                               |
|                     | Always test in an inconspicuous area first.                                                                                                                                                                                  |
| Warranty            | 2-year warranty. Visit <b>baresque.com.au/warranty</b> for complete details.                                                                                                                                                 |