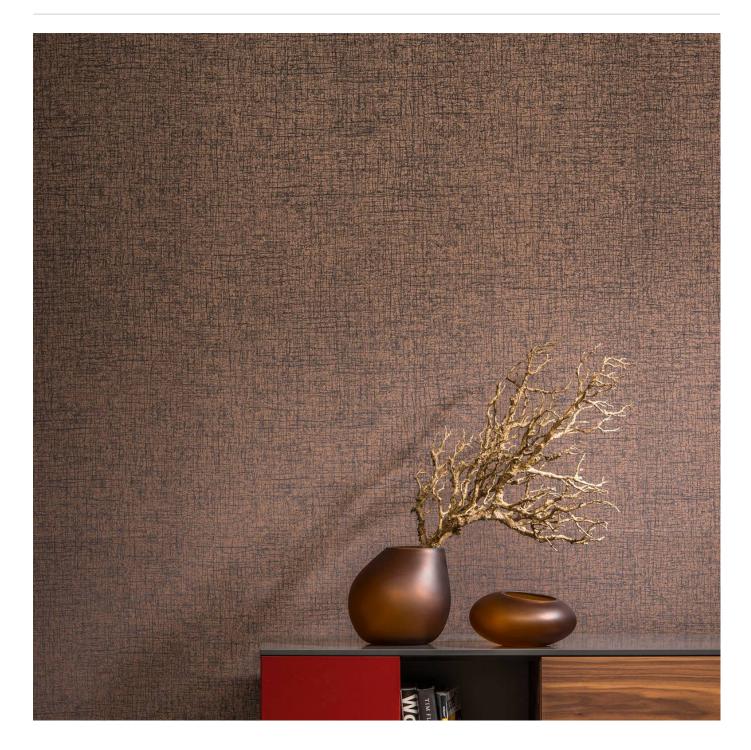

baresque-etchavenue-promo-3.jpg

baresque-etchavenue-promo-4.jpg

Wallcoverings » Decorative Wallcoverings

Etch is a 100cm wide decorative wallcovering with an unique visual appeal playing colour off against texture. Available in 18 colourways.

| Warranty                          | 2-year warranty. Visit <b>baresque.com.au/warranty</b> for complete details.                                                                   |
|-----------------------------------|------------------------------------------------------------------------------------------------------------------------------------------------|
|                                   | Always test in an inconspicuous area first.                                                                                                    |
|                                   | Remove any detergent with a clean, damp cloth. Gently pat dry.                                                                                 |
|                                   | detergent and apply being careful not to soak the material. Always work towards<br>the centre of the stain so as to avoid further spreading.   |
|                                   | For tougher stains, dampen the cloth with warm water or a weak dilution of liquid                                                              |
|                                   | Remove liquid stains immediately using a dry cloth. Avoid hard scrubbing.                                                                      |
| Installation<br>Care Instructions | Always use a clean, white, soft cloth.                                                                                                         |
|                                   | Baresque recommends and supplies Roman brand adhesives and primers.                                                                            |
| Suggested                         | Reverse hang alternate drops / butt join.                                                                                                      |
|                                   | and pricing.                                                                                                                                   |
|                                   | • Express delivery is available subject to a surcharge. Contact Baresque for details                                                           |
|                                   | <ul> <li>Additional 1-week for Western Australia.</li> </ul>                                                                                   |
| Lead Time                         | <ul> <li>2-weeks (approx.) from Wednesday, subject to stock availability.</li> </ul>                                                           |
|                                   | Classification - Group 2<br>Specific Extinction - Less than 250m²/kg                                                                           |
|                                   | The result achieved was:                                                                                                                       |
|                                   | Group Number classification as required by the Building Code of Australia for the control of fire spread on interior wall and ceiling linings. |
| Fire Rating                       | Tested in accordance with AS ISO 9705 2003 for the purpose of determining the                                                                  |
| Roll Size                         | 100cm wide - Available by the lineal metre                                                                                                     |
| Pattern Repeat Size               | N/A                                                                                                                                            |
| Composition                       | Printed non-woven textile. Mixture of cellulose and polyester. 184 g/m²                                                                        |
| ·                                 |                                                                                                                                                |
| Description                       | Unique visual appeal playing colour off against texture.                                                                                       |