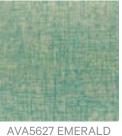

|
| Composition                       | Printed non-woven textile. Mixture of cellulose and polyester. 184 g/m²                                                                        |
| ·                                 |                                                                                                                                                |
| Description                       | Unique visual appeal playing colour off against texture.                                                                                       |





Wallcoverings » Decorative Wallcoverings

Additional Comments Search Parkour to find more patterns that coordinate with Espace.



Wallcoverings » Decorative Wallcoverings

#### Colour & Finish Options



AVA5626 BORDEAUX

1300 306 399



GOLD