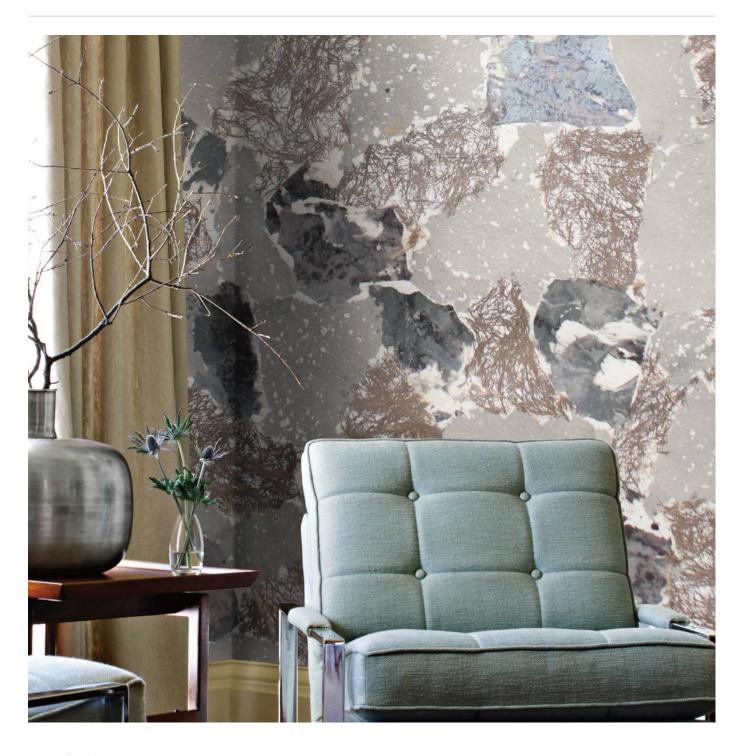

Fibre Inspiration is a 91cm wide decorative wallcovering with a design inspired by minerals and stones. Available in 5 combinations of colour.

| Roll Size           | 91cm wide x 11m - Available by the full roll only                                                                                                                                                                            |
|---------------------|------------------------------------------------------------------------------------------------------------------------------------------------------------------------------------------------------------------------------|
| Composition         | Banana fibre with paper pulp on a paper backing                                                                                                                                                                              |
| Pattern Repeat Size | N/A                                                                                                                                                                                                                          |
| Fire Rating         | Tested in accordance with AS ISO 9705 2003 for the purpose of determining the Group Number classification as required by the Building Code of Australia for the control of fire spread on interior wall and ceiling linings. |
|                     | The result achieved was:<br>Classification - Group 2<br>Specific Extinction - Less than 250m²/kg                                                                                                                             |
| Warranty            | 2-year warranty. Visit <b>baresque.com.au/warranty</b> for complete details.                                                                                                                                                 |
| Lead Time           | • 2-weeks (approx.) from Wednesday, subject to stock availability.                                                                                                                                                           |
|                     | Additional 1-week for Western Australia.                                                                                                                                                                                     |
|                     | <ul> <li>Express delivery is available subject to a surcharge. Contact Baresque for details<br/>and pricing.</li> </ul>                                                                                                      |
| Care Instructions   | Always use a clean, white, soft cloth.                                                                                                                                                                                       |
|                     | Remove liquid stains immediately using a dry cloth. Avoid hard scrubbing.                                                                                                                                                    |
|                     | For tougher stains, dampen the cloth with warm water or a weak dilution of liquid detergent and apply being careful not to soak the material. Always work towards the centre of the stain so as to avoid further spreading.  |
|                     | Remove any detergent with a clean, damp cloth. Gently pat dry.                                                                                                                                                               |
|                     | Always test in an inconspicuous area first.                                                                                                                                                                                  |
|                     |                                                                                                                                                                                                                              |