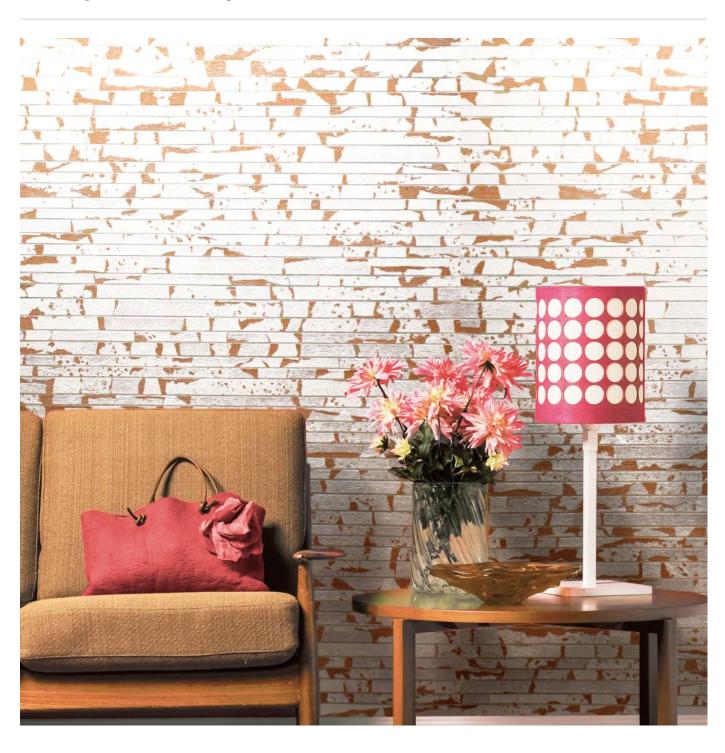

# **FUTHURE TRENDS**

Wallcoverings » Decorative Wallcoverings

Futhure Trends is a 91cm wide decorative wallcovering with a deconstructed brick design that's available in 7 colourways.

| Pattern Repeat Size | N/A                                                                                                                                                                                                                          |
|---------------------|------------------------------------------------------------------------------------------------------------------------------------------------------------------------------------------------------------------------------|
| Roll Size           | 91cm wide x 11m - Available by the full roll only                                                                                                                                                                            |
| Fire Rating         | Tested in accordance with AS ISO 9705 2003 for the purpose of determining the Group Number classification as required by the Building Code of Australia for the control of fire spread on interior wall and ceiling linings. |
|                     | The result achieved was:<br>Classification - Group 2<br>Specific Extinction - Less than 250m²/kg                                                                                                                             |
| Lead Time           | • 2-weeks (approx.) from Wednesday, subject to stock availability.                                                                                                                                                           |
|                     | Additional 1-week for Western Australia.                                                                                                                                                                                     |
|                     | <ul> <li>Express delivery is available subject to a surcharge. Contact Baresque for details<br/>and pricing.</li> </ul>                                                                                                      |
| Care Instructions   | Always use a clean, white, soft cloth.                                                                                                                                                                                       |
|                     | Remove liquid stains immediately using a dry cloth. Avoid hard scrubbing.                                                                                                                                                    |
|                     | For tougher stains, dampen the cloth with warm water or a weak dilution of liquid detergent and apply being careful not to soak the material. Always work towards the centre of the stain so as to avoid further spreading.  |
|                     | Remove any detergent with a clean, damp cloth. Gently pat dry.                                                                                                                                                               |
|                     | Always test in an inconspicuous area first.                                                                                                                                                                                  |
| Warranty            | 2-year warranty. Visit <b>baresque.com.au/warranty</b> for complete details.                                                                                                                                                 |