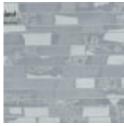

# **FUTHURE TRENDS**

Wallcoverings » Decorative Wallcoverings

Futhure Trends is a 91cm wide decorative wallcovering with a deconstructed brick design that's available in 7 colourways.

| Pattern Repeat Size | N/A                                                                                                                                                                                                                          |
|---------------------|------------------------------------------------------------------------------------------------------------------------------------------------------------------------------------------------------------------------------|
| Roll Size           | 91cm wide x 11m - Available by the full roll only                                                                                                                                                                            |
| Fire Rating         | Tested in accordance with AS ISO 9705 2003 for the purpose of determining the Group Number classification as required by the Building Code of Australia for the control of fire spread on interior wall and ceiling linings. |
|                     | The result achieved was:<br>Classification - Group 2<br>Specific Extinction - Less than 250m²/kg                                                                                                                             |
| Lead Time           | • 2-weeks (approx.) from Wednesday, subject to stock availability.                                                                                                                                                           |
|                     | Additional 1-week for Western Australia.                                                                                                                                                                                     |
|                     | <ul> <li>Express delivery is available subject to a surcharge. Contact Baresque for details<br/>and pricing.</li> </ul>                                                                                                      |
| Care Instructions   | Always use a clean, white, soft cloth.                                                                                                                                                                                       |
|                     | Remove liquid stains immediately using a dry cloth. Avoid hard scrubbing.                                                                                                                                                    |
|                     | For tougher stains, dampen the cloth with warm water or a weak dilution of liquid detergent and apply being careful not to soak the material. Always work towards the centre of the stain so as to avoid further spreading.  |
|                     | Remove any detergent with a clean, damp cloth. Gently pat dry.                                                                                                                                                               |
|                     | Always test in an inconspicuous area first.                                                                                                                                                                                  |
| Warranty            | 2-year warranty. Visit <b>baresque.com.au/warranty</b> for complete details.                                                                                                                                                 |

#### COLOURWAY CARD

G0101HJ6063 OFF WHITE

G0101HJ6064 BIRCH

G0101HJ6065 RAINDROPS

G0101HJ6066 ZEN BLUE

G0101HJ6067 APRICOT BUFF

G0101HJ6068 FROST GRAY

G0101HJ6069 BLACK AND WHITE