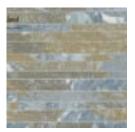

# **FUTHURE TRENDS**

Wallcoverings » Decorative Wallcoverings

Futhure Trends is a 91cm wide decorative wallcovering with a deconstructed brick design that's available in 7 colourways.

| Pattern Repeat Size | N/A                                                                                                                                                                                                                          |
|---------------------|------------------------------------------------------------------------------------------------------------------------------------------------------------------------------------------------------------------------------|
| Roll Size           | 91cm wide x 11m - Available by the full roll only                                                                                                                                                                            |
| Fire Rating         | Tested in accordance with AS ISO 9705 2003 for the purpose of determining the Group Number classification as required by the Building Code of Australia for the control of fire spread on interior wall and ceiling linings. |
|                     | The result achieved was:<br>Classification - Group 2<br>Specific Extinction - Less than 250m²/kg                                                                                                                             |
| Lead Time           | • 2-weeks (approx.) from Wednesday, subject to stock availability.                                                                                                                                                           |
|                     | Additional 1-week for Western Australia.                                                                                                                                                                                     |
|                     | <ul> <li>Express delivery is available subject to a surcharge. Contact Baresque for details<br/>and pricing.</li> </ul>                                                                                                      |
| Care Instructions   | Always use a clean, white, soft cloth.                                                                                                                                                                                       |
|                     | Remove liquid stains immediately using a dry cloth. Avoid hard scrubbing.                                                                                                                                                    |
|                     | For tougher stains, dampen the cloth with warm water or a weak dilution of liquid detergent and apply being careful not to soak the material. Always work towards the centre of the stain so as to avoid further spreading.  |
|                     | Remove any detergent with a clean, damp cloth. Gently pat dry.                                                                                                                                                               |
|                     | Always test in an inconspicuous area first.                                                                                                                                                                                  |
| Warranty            | 2-year warranty. Visit <b>baresque.com.au/warranty</b> for complete details.                                                                                                                                                 |

#### COLOURWAY CARD

G0101HJ6063 OFF WHITE

G0101HJ6064 BIRCH

G0101HJ6065 RAINDROPS

G0101HJ6066 ZEN BLUE

G0101HJ6067 APRICOT BUFF

G0101HJ6068 FROST GRAY

G0101HJ6069 BLACK AND WHITE