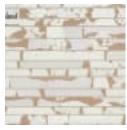

# **FUTHURE TRENDS**

Wallcoverings » Decorative Wallcoverings

Futhure Trends is a 91cm wide decorative wallcovering with a deconstructed brick design that's available in 7 colourways.

| Pattern Repeat Size | N/A                                                                                                                                                                                                                          |
|---------------------|------------------------------------------------------------------------------------------------------------------------------------------------------------------------------------------------------------------------------|
| Roll Size           | 91cm wide x 11m - Available by the full roll only                                                                                                                                                                            |
| Fire Rating         | Tested in accordance with AS ISO 9705 2003 for the purpose of determining the Group Number classification as required by the Building Code of Australia for the control of fire spread on interior wall and ceiling linings. |
|                     | The result achieved was:<br>Classification - Group 2<br>Specific Extinction - Less than 250m²/kg                                                                                                                             |
| Lead Time           | • 2-weeks (approx.) from Wednesday, subject to stock availability.                                                                                                                                                           |
|                     | Additional 1-week for Western Australia.                                                                                                                                                                                     |
|                     | <ul> <li>Express delivery is available subject to a surcharge. Contact Baresque for details<br/>and pricing.</li> </ul>                                                                                                      |
| Care Instructions   | Always use a clean, white, soft cloth.                                                                                                                                                                                       |
|                     | Remove liquid stains immediately using a dry cloth. Avoid hard scrubbing.                                                                                                                                                    |
|                     | For tougher stains, dampen the cloth with warm water or a weak dilution of liquid detergent and apply being careful not to soak the material. Always work towards the centre of the stain so as to avoid further spreading.  |
|                     | Remove any detergent with a clean, damp cloth. Gently pat dry.                                                                                                                                                               |
|                     | Always test in an inconspicuous area first.                                                                                                                                                                                  |
| Warranty            | 2-year warranty. Visit <b>baresque.com.au/warranty</b> for complete details.                                                                                                                                                 |

#### COLOURWAY CARD

G0101HJ6063 OFF WHITE

G0101HJ6064 BIRCH

G0101HJ6065 RAINDROPS

G0101HJ6066 ZEN BLUE

G0101HJ6067 APRICOT BUFF

G0101HJ6068 FROST GRAY

G0101HJ6069 BLACK AND WHITE