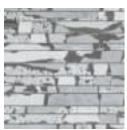

# **FUTHURE TRENDS**

Wallcoverings » Decorative Wallcoverings

Futhure Trends is a 91cm wide decorative wallcovering with a deconstructed brick design that's available in 7 colourways.

| Pattern Repeat Size | N/A                                                                                                                                                                                                                          |
|---------------------|------------------------------------------------------------------------------------------------------------------------------------------------------------------------------------------------------------------------------|
| Roll Size           | 91cm wide x 11m - Available by the full roll only                                                                                                                                                                            |
| Fire Rating         | Tested in accordance with AS ISO 9705 2003 for the purpose of determining the Group Number classification as required by the Building Code of Australia for the control of fire spread on interior wall and ceiling linings. |
|                     | The result achieved was:<br>Classification - Group 2<br>Specific Extinction - Less than 250m²/kg                                                                                                                             |
| Lead Time           | • 2-weeks (approx.) from Wednesday, subject to stock availability.                                                                                                                                                           |
|                     | Additional 1-week for Western Australia.                                                                                                                                                                                     |
|                     | <ul> <li>Express delivery is available subject to a surcharge. Contact Baresque for details<br/>and pricing.</li> </ul>                                                                                                      |
| Care Instructions   | Always use a clean, white, soft cloth.                                                                                                                                                                                       |
|                     | Remove liquid stains immediately using a dry cloth. Avoid hard scrubbing.                                                                                                                                                    |
|                     | For tougher stains, dampen the cloth with warm water or a weak dilution of liquid detergent and apply being careful not to soak the material. Always work towards the centre of the stain so as to avoid further spreading.  |
|                     | Remove any detergent with a clean, damp cloth. Gently pat dry.                                                                                                                                                               |
|                     | Always test in an inconspicuous area first.                                                                                                                                                                                  |
| Warranty            | 2-year warranty. Visit <b>baresque.com.au/warranty</b> for complete details.                                                                                                                                                 |

#### COLOURWAY CARD

G0101HJ6063 OFF WHITE

G0101HJ6064 BIRCH

G0101HJ6065 RAINDROPS

G0101HJ6066 ZEN BLUE

G0101HJ6067 APRICOT BUFF

G0101HJ6068 FROST GRAY

G0101HJ6069 BLACK AND WHITE