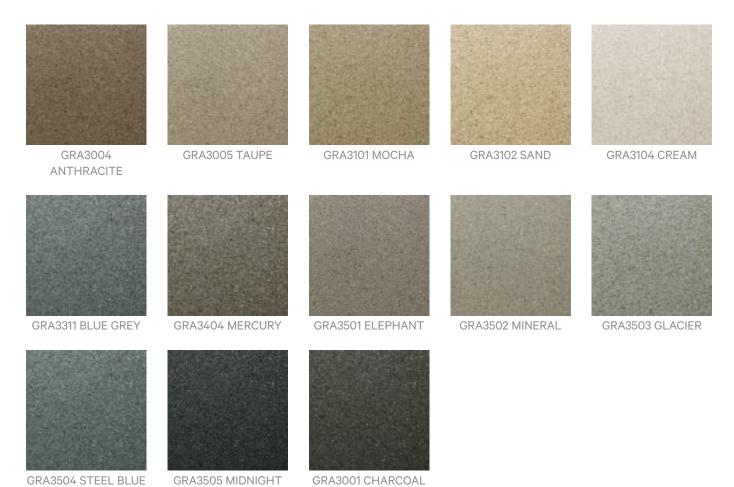

|



Wallcoverings » Decorative Wallcoverings

#### Care Instructions

Mica wallcoverings should be handled with care, as they are not stain repellent

treated.

Remove liquid stains immediately using a clean, white, soft, damp cloth tapping on

the wallcovering lightly.

Use of a vacuum cleaner is not recommended.

Always test in an inconspicuous area first. If care instructions don't deliver the expected results, cease cleaning method immediately and contact Baresque for

assistance.

Warranty

2-year warranty. Visit **baresque.com.au/warranty** for complete details.

**Additional Comments** 

Search Graphite to find other designs in this collection.



BLUE

Wallcoverings » Decorative Wallcoverings

### Colour & Finish Options