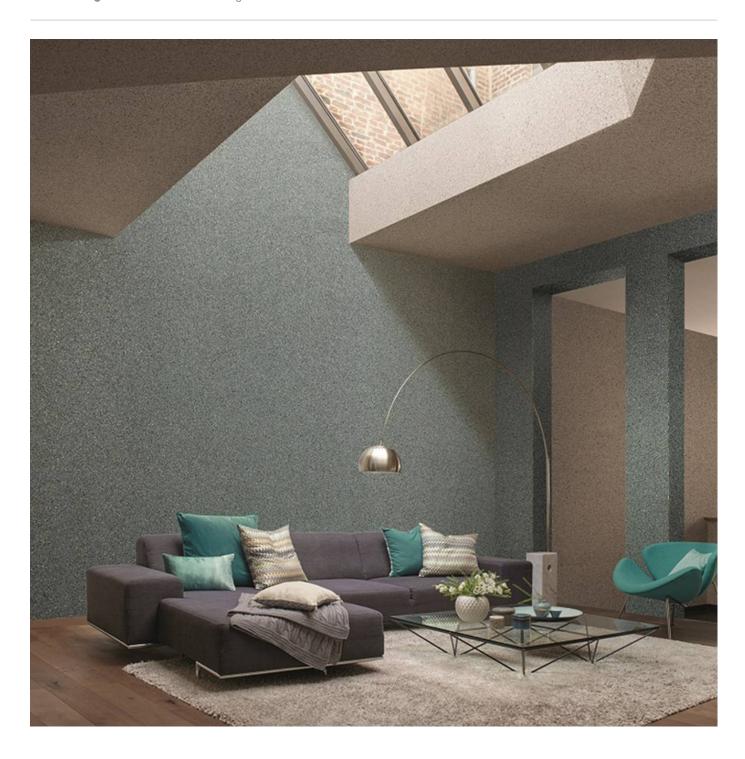

Large Mica is a 91cm wide decorative wallcovering with a stone texture and granite hues that's available in 13 colourways.

| Description               | The wallcovering collection Graphite comprises endless variations on mica, a mineral formed out of a chemical reaction between quartz and granite. Exposed to extreme heat, the mineral expands into pieces 2000% or even 3000% of their original size, in a spectrum of brilliant colours. The natural sparkle of the mineral pieces enhance the dark tones while conferring a mother-of-pearl glow to the lighter colours. Creating designs that concentrate on the inherent uniqueness of the mineral, Graphite is a collection that defies explanation. |
|---------------------------|-------------------------------------------------------------------------------------------------------------------------------------------------------------------------------------------------------------------------------------------------------------------------------------------------------------------------------------------------------------------------------------------------------------------------------------------------------------------------------------------------------------------------------------------------------------|
| Composition               | Mica sparkles on paper backing                                                                                                                                                                                                                                                                                                                                                                                                                                                                                                                              |
| Environmental Info        | The materials contained in these wallcoverings are naturally occurring and renewable resources harvested from farms and coloured with water-based inks.                                                                                                                                                                                                                                                                                                                                                                                                     |
| Pattern Repeat Size       | N/A                                                                                                                                                                                                                                                                                                                                                                                                                                                                                                                                                         |
| Roll Size                 | 91cm wide - Available by the lineal metre                                                                                                                                                                                                                                                                                                                                                                                                                                                                                                                   |
| Fire Rating               | Tested in accordance with AS ISO 9705 2003 for the purpose of determining the Group Number classification as required by the Building Code of Australia for the control of fire spread on interior wall and ceiling linings.  The result achieved was: Classification - Group 2 Specific Extinction - Less than 250m²/kg                                                                                                                                                                                                                                    |
| Lead Time                 | <ul> <li>2-weeks (approx.) from Wednesday, subject to stock availability.</li> <li>Additional 1-week for Western Australia.</li> <li>Express delivery is available subject to a surcharge. Contact Baresque for details and pricing.</li> </ul>                                                                                                                                                                                                                                                                                                             |
| Suggested<br>Installation | Reverse hang alternate drops / butt join.  Baresque recommends and supplies Roman brand adhesives and primers.                                                                                                                                                                                                                                                                                                                                                                                                                                              |