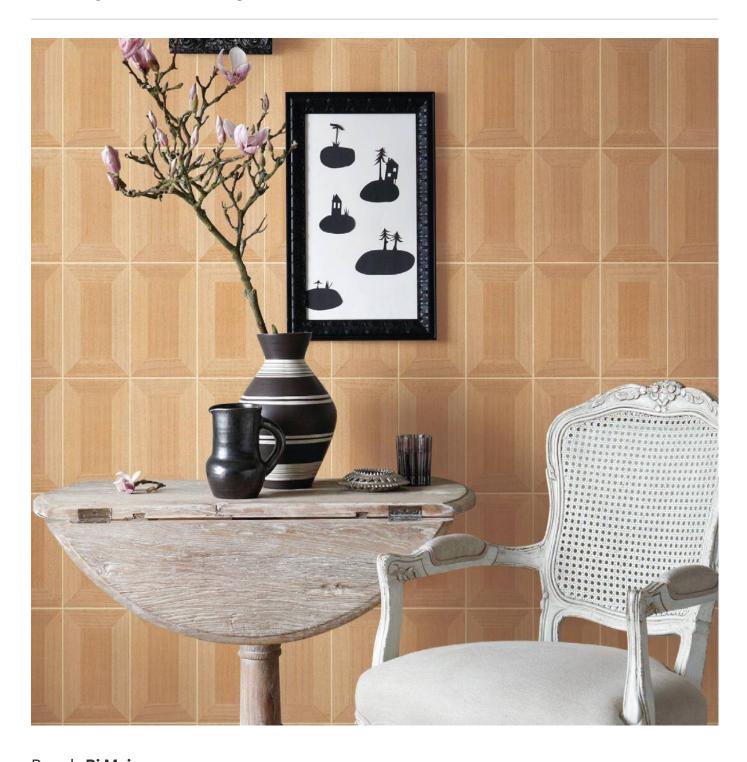

## MASHRABIYA II

Wallcoverings » Decorative Wallcoverings

Mashrabiya II is a 91cm wide decorative wallcovering with a windowpane pattern overlaping columns design that's available in 4 colourways.

| Composition         | Wood veneer on a paper backing                                                                                                                                                                                                                                                                                                                                                                                                                              |
|---------------------|-------------------------------------------------------------------------------------------------------------------------------------------------------------------------------------------------------------------------------------------------------------------------------------------------------------------------------------------------------------------------------------------------------------------------------------------------------------|
| Pattern Repeat Size | Pattern Repeat -                                                                                                                                                                                                                                                                                                                                                                                                                                            |
| Roll Size           | 91cm wide x 5.5m - Available by the full roll only                                                                                                                                                                                                                                                                                                                                                                                                          |
| Fire Rating         | Tested in accordance with AS ISO 9705 2003 for the purpose of determining the Group Number classification as required by the Building Code of Australia for the control of fire spread on interior wall and ceiling linings.  The result achieved was: Classification - Group 2 Specific Extinction - Less than 250m²/kg                                                                                                                                    |
| Lead Time           | <ul> <li>2-weeks (approx.) from Wednesday, subject to stock availability.</li> <li>Additional 1-week for Western Australia.</li> <li>Express delivery is available subject to a surcharge. Contact Baresque for details and pricing.</li> </ul>                                                                                                                                                                                                             |
| Care Instructions   | Always use a clean, white, soft cloth.  Remove liquid stains immediately using a dry cloth. Avoid hard scrubbing.  For tougher stains, dampen the cloth with warm water or a weak dilution of liquid detergent and apply being careful not to soak the material. Always work towards the centre of the stain so as to avoid further spreading.  Remove any detergent with a clean, damp cloth. Gently pat dry.  Always test in an inconspicuous area first. |
| Warranty            | 2-year warranty. Visit <u>baresque.com.au/warranty</u> for complete details.                                                                                                                                                                                                                                                                                                                                                                                |