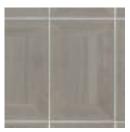

## MASHRABIYA II

Wallcoverings » Decorative Wallcoverings

Mashrabiya II is a 91cm wide decorative wallcovering with a windowpane pattern overlaping columns design that's available in 4 colourways.

| Composition         | Wood veneer on a paper backing                                                                                                                                                                                                                                                                                                                                                                                                                              |
|---------------------|-------------------------------------------------------------------------------------------------------------------------------------------------------------------------------------------------------------------------------------------------------------------------------------------------------------------------------------------------------------------------------------------------------------------------------------------------------------|
| Pattern Repeat Size | Pattern Repeat -                                                                                                                                                                                                                                                                                                                                                                                                                                            |
| Roll Size           | 91cm wide x 5.5m - Available by the full roll only                                                                                                                                                                                                                                                                                                                                                                                                          |
| Fire Rating         | Tested in accordance with AS ISO 9705 2003 for the purpose of determining the Group Number classification as required by the Building Code of Australia for the control of fire spread on interior wall and ceiling linings.  The result achieved was: Classification - Group 2 Specific Extinction - Less than 250m²/kg                                                                                                                                    |
| Lead Time           | <ul> <li>2-weeks (approx.) from Wednesday, subject to stock availability.</li> <li>Additional 1-week for Western Australia.</li> <li>Express delivery is available subject to a surcharge. Contact Baresque for details and pricing.</li> </ul>                                                                                                                                                                                                             |
| Care Instructions   | Always use a clean, white, soft cloth.  Remove liquid stains immediately using a dry cloth. Avoid hard scrubbing.  For tougher stains, dampen the cloth with warm water or a weak dilution of liquid detergent and apply being careful not to soak the material. Always work towards the centre of the stain so as to avoid further spreading.  Remove any detergent with a clean, damp cloth. Gently pat dry.  Always test in an inconspicuous area first. |
| Warranty            | 2-year warranty. Visit <u>baresque.com.au/warranty</u> for complete details.                                                                                                                                                                                                                                                                                                                                                                                |