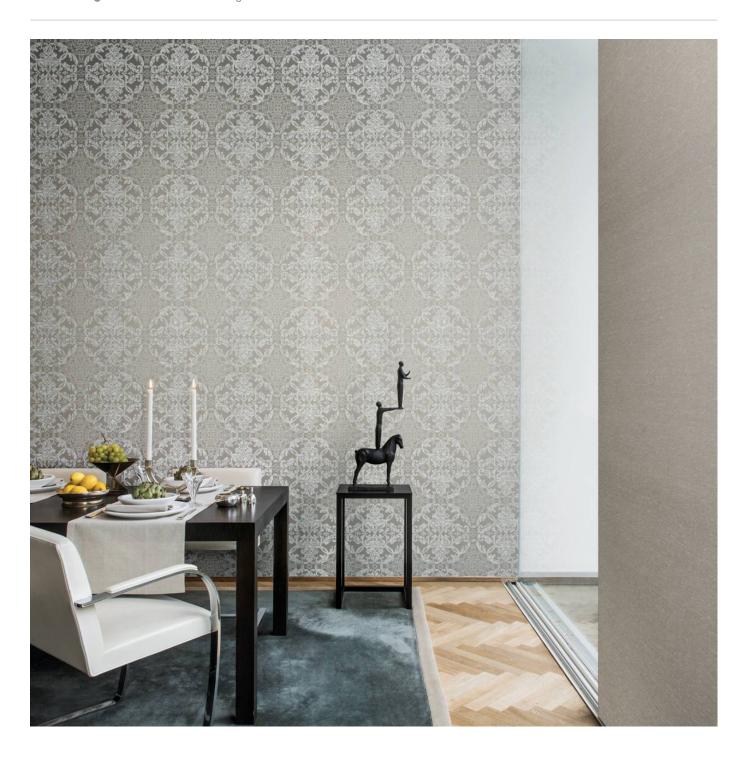

**Wallcoverings** » Decorative Wallcoverings

Brand: Omexco

Collections: Elegance

Applications: Walls

Wallcoverings » Decorative Wallcoverings

Medallion is a 90cm wide decorative wallcovering with a damask pattern inspired by century palaces and mansions that creates an elegant look.

| Description | Damask designs reminiscent of 18th century palaces and mansions, ornamental           |
|-------------|---------------------------------------------------------------------------------------|
| ·           | patterns and floral motifs are the main themes of Elegance, a classic collection with |
|             | a contemporary twist. Delicately printed designs on silky rayon yarns perfectly       |
|             | blend with the matching colourful dyed plain co-ordinates. The combination of the     |
|             | silky element of the rayon yarns, the Space Dye range in magnificent tone-on-tone     |

colours and the irregular linen yarns enable endless combinations and variations to create either a very classic or a very contemporary look. Search Elegance to find

other designs in this collection.

Composition 100% rayon warps on non-woven backing