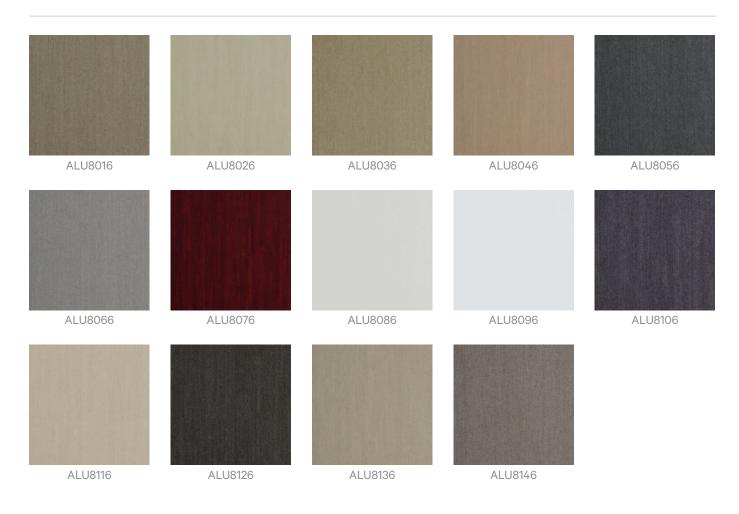

Wallcoverings » Decorative Wallcoverings



Brand: **Omexco** Collection: **Allure** 

1300 306 399 info@baresque.com.au baresque.com.au



Wallcoverings » Decorative Wallcoverings





Wallcoverings » Decorative Wallcoverings

Plain is a 90cm wide decorative wallcovering with a fabric texture and glittering shine that's available in 14 colourways.

| Description               | Enchanting fabric texture coupled with a glittering shine                                                                                                                                                                                                                                  |
|---------------------------|--------------------------------------------------------------------------------------------------------------------------------------------------------------------------------------------------------------------------------------------------------------------------------------------|