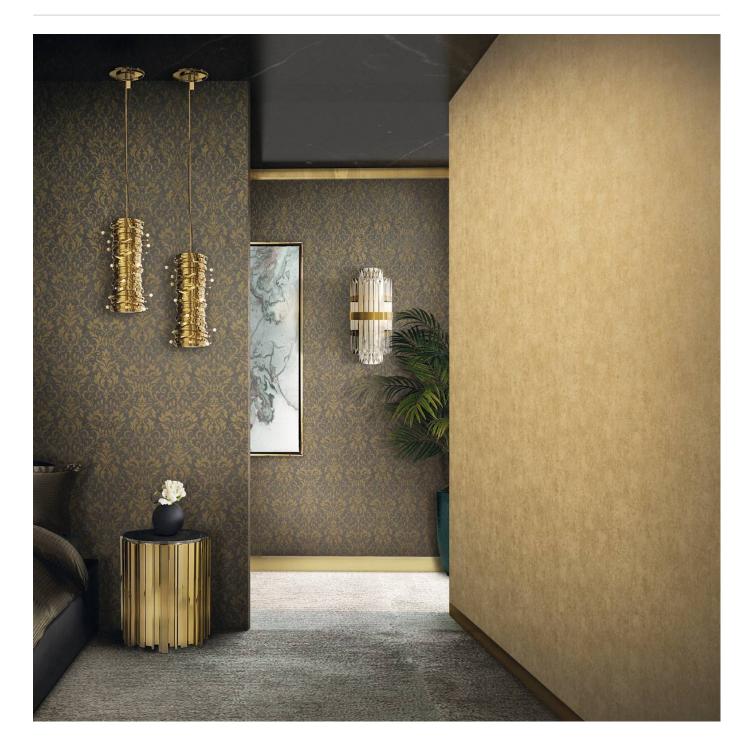

# PLAIN GALA

Wallcoverings » Decorative Wallcoverings

baresque-galagaa502-gaa406promo-3.jpg

Wallcoverings » Decorative Wallcoverings

# Plain-Gala is a 100cm wide decorative wallcovering inspired by the atmosphore of an evening at the opera. Available in 13 colourways.

| Description               | With all its splendour, Gala welcomes us into a magnificent atmosphere worthy of<br>an evening at the opera composed around the leitmotiv of damasks and two<br>timeless plains. Gala opens on an exuberant note with a large baroque damask in<br>deep orange enhanced with gold leaf, continues with a small classic damask,<br>carries us off with a damask design with ottoman accents and ends its journey with<br>a contemporary textured and embossed damask. Sumptuous atmospheres, soft or<br>generous and warm, back and forth between shadows and light, contrasts and<br>baroque accents, gold and silver lustre Gala seduces us with its shades of<br>glacÃ <sup>-</sup> Â;½ chestnut; golden brown, burnt orange; amber yellow, pearl and silver<br>grey; linen; ochre yellow; celadon green; pastel and violet. |
|---------------------------|--------------------------------------------------------------------------------------------------------------------------------------------------------------------------------------------------------------------------------------------------------------------------------------------------------------------------------------------------------------------------------------------------------------------------------------------------------------------------------------------------------------------------------------------------------------------------------------------------------------------------------------------------------------------------------------------------------------------------------------------------------------------------------------------------------------------------------|
| Composition               | Mixture of cellulose and polyester. 196g/m²                                                                                                                                                                                                                                                                                                                                                                                                                                                                                                                                                                                                                                                                                                                                                                                    |
| Pattern Repeat Size       | N/A                                                                                                                                                                                                                                                                                                                                                                                                                                                                                                                                                                                                                                                                                                                                                                                                                            |
| Roll Size                 | 100cm wide - Available by the lineal metre                                                                                                                                                                                                                                                                                                                                                                                                                                                                                                                                                                                                                                                                                                                                                                                     |
| Fire Rating               | Tested in accordance with AS ISO 9705 2003 for the purpose of determining the<br>Group Number classification as required by the Building Code of<br>Australia for the control of fire spread on interior wall and ceiling linings.<br>The result achieved was:<br>Classification - Group 2<br>Specific Extinction - Less than 250m²/kg                                                                                                                                                                                                                                                                                                                                                                                                                                                                                         |
| Lead Time                 | <ul> <li>2-weeks (approx.) from Wednesday, subject to stock availability.</li> <li>Additional 1-week for Western Australia.</li> <li>Express delivery is available subject to a surcharge. Contact Baresque for details and pricing.</li> </ul>                                                                                                                                                                                                                                                                                                                                                                                                                                                                                                                                                                                |
| Suggested<br>Installation | Reverse hang alternate drops / butt join.<br>Baresque recommends and supplies Roman brand adhesives and primers.                                                                                                                                                                                                                                                                                                                                                                                                                                                                                                                                                                                                                                                                                                               |