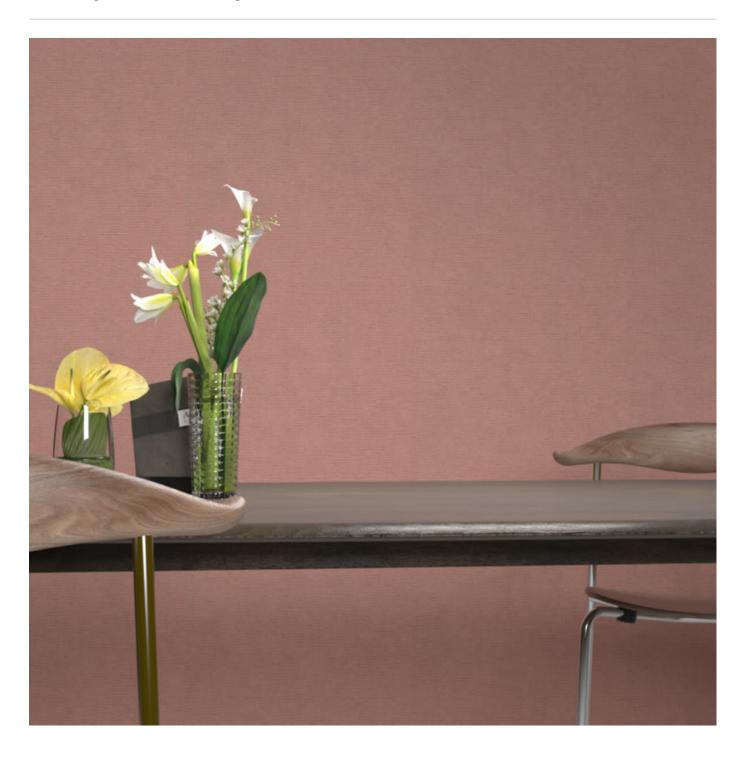

## **REEF WALL CABANA**

Wallcoverings » Decorative Wallcoverings

Reef Wall is a 70cm wide decorative wallcovering inspired by coastal textures and natural colours that's available in 10 colourways.

| Description               | Taking inspiration from coastal textures and natural colours, Cabana is the latest print design collection from the Panaz Studio for use as upholstery, drapery and accessories.                                                                                                                                                                                                                                                                            |
|---------------------------|-------------------------------------------------------------------------------------------------------------------------------------------------------------------------------------------------------------------------------------------------------------------------------------------------------------------------------------------------------------------------------------------------------------------------------------------------------------|
| Composition               | Mixture of cellulose and polyester 165 g/m²                                                                                                                                                                                                                                                                                                                                                                                                                 |
| Pattern Repeat Size       | N/A                                                                                                                                                                                                                                                                                                                                                                                                                                                         |
| Roll Size                 | 70cmwide x 10m - Available by the full roll only                                                                                                                                                                                                                                                                                                                                                                                                            |
| Fire Rating               | Tested in accordance with AS ISO 9705 2003 for the purpose of determining the Group Number classification as required by the Building Code of Australia for the control of fire spread on interior wall and ceiling linings.  The result achieved was: Classification - Group 2 Specific Extinction - Less than 250m²/kg                                                                                                                                    |
| Lead Time                 | <ul> <li>2-weeks (approx.) from Wednesday, subject to stock availability.</li> <li>Additional 1-week for Western Australia.</li> <li>Express delivery is available subject to a surcharge. Contact Baresque for details and pricing.</li> </ul>                                                                                                                                                                                                             |
| Suggested<br>Installation | Reverse hang alternate drops / butt join.  Baresque recommends and supplies Roman brand adhesives and primers.                                                                                                                                                                                                                                                                                                                                              |
| Care Instructions         | Always use a clean, white, soft cloth.  Remove liquid stains immediately using a dry cloth. Avoid hard scrubbing.  For tougher stains, dampen the cloth with warm water or a weak dilution of liquid detergent and apply being careful not to soak the material. Always work towards the centre of the stain so as to avoid further spreading.  Remove any detergent with a clean, damp cloth. Gently pat dry.  Always test in an inconspicuous area first. |
| Warranty                  | 2-year warranty. Visit <b>baresque.com.au/warranty</b> for complete details.                                                                                                                                                                                                                                                                                                                                                                                |