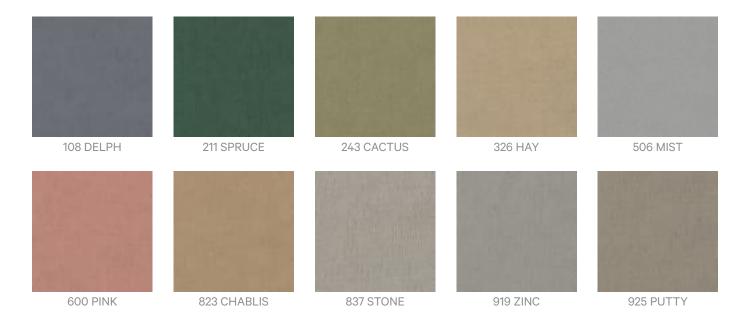

ith warm water or a weak dilution of liquid detergent and apply being careful not to soak the material. Always work towards the centre of the stain so as to avoid further spreading.  Remove any detergent with a clean, damp cloth. Gently pat dry.  Always test in an inconspicuous area first. |
| Warranty                  | 2-year warranty. Visit <b>baresque.com.au/warranty</b> for complete details.                                                                                                                                                                                                                                                                                                                                                                                |



## Colour & Finish Options



3 of 3