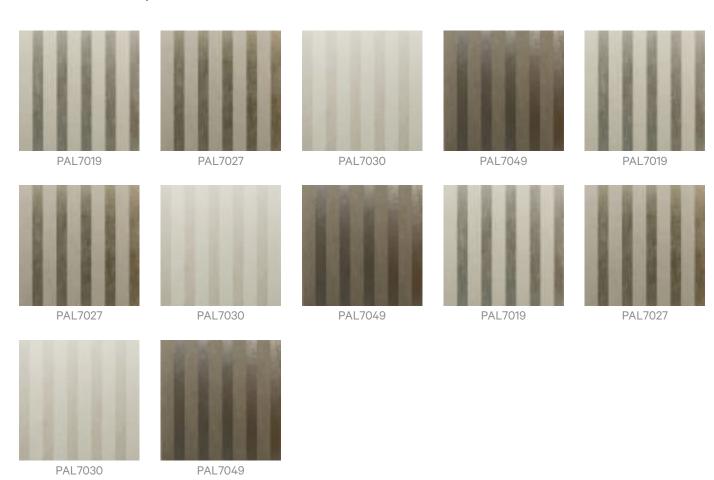

|
| Warranty            | 2-year warranty. Visit <u>baresque.com.au/warranty</u> for complete details.                                                                                                                                                                                                    |
|                     |                                                                                                                                                                                                                                                                                 |



## Colour & Finish Options