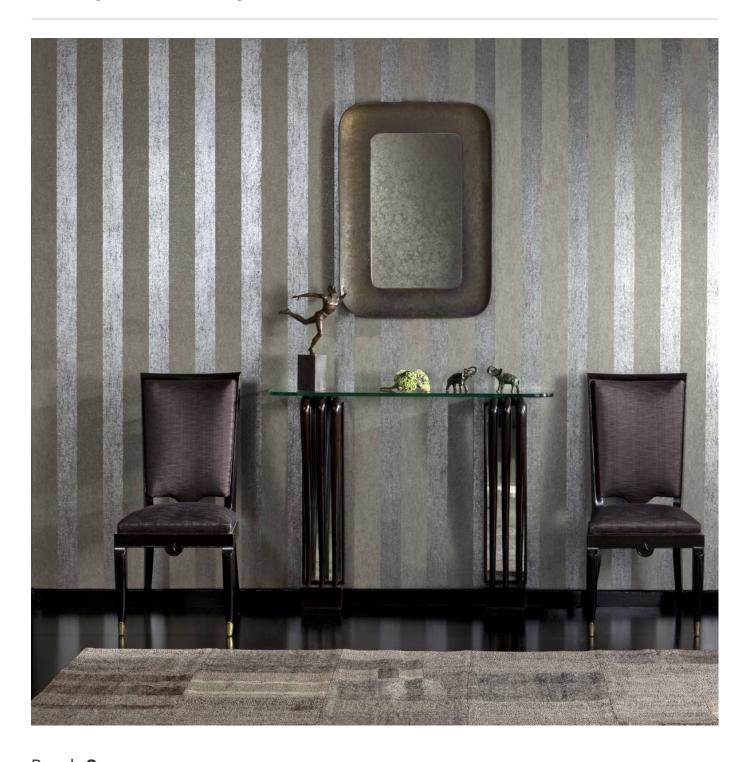

## STRIPE PALAZZO

Wallcoverings » Decorative Wallcoverings

Stripe-Palazzo is a 100cm wide decorative wallcovering with shining, stripes and luxurious design that's available in 12 colourways.

| Composition         | Print with or without foil on non-woven backing. 196 g/m².                                                                                                                                                                                                                      |
|---------------------|---------------------------------------------------------------------------------------------------------------------------------------------------------------------------------------------------------------------------------------------------------------------------------|
| Pattern Repeat Size | Stripes are 10cm wide                                                                                                                                                                                                                                                           |
| Roll Size           | 100cm wide - Available by the lineal metre                                                                                                                                                                                                                                      |
| Fire Rating         | Tested in accordance with AS ISO 9705 2003 for the purpose of determining the Group Number classification as required by the Building Code of Australia for the control of fire spread on interior wall and ceiling linings.  The result achieved was: Classification - Group 2 |
|                     | Specific Extinction - Less than 250m²/kg                                                                                                                                                                                                                                        |
| Lead Time           | <ul> <li>2-weeks (approx.) from Wednesday, subject to stock availability.</li> </ul>                                                                                                                                                                                            |
|                     | Additional 1-week for Western Australia.                                                                                                                                                                                                                                        |
|                     | <ul> <li>Express delivery is available subject to a surcharge. Contact Baresque for details<br/>and pricing.</li> </ul>                                                                                                                                                         |
| Care Instructions   | Always use a clean, white, soft cloth.                                                                                                                                                                                                                                          |
|                     | Remove liquid stains immediately using a dry cloth. Avoid hard scrubbing.                                                                                                                                                                                                       |
|                     | For tougher stains, dampen the cloth with warm water or a weak dilution of liquid detergent and apply being careful not to soak the material. Always work towards the centre of the stain so as to avoid further spreading.                                                     |
|                     | Remove any detergent with a clean, damp cloth. Gently pat dry.                                                                                                                                                                                                                  |
|                     | Always test in an inconspicuous area first.                                                                                                                                                                                                                                     |
| Warranty            | 2-year warranty. Visit <u>baresque.com.au/warranty</u> for complete details.                                                                                                                                                                                                    |
|                     |                                                                                                                                                                                                                                                                                 |