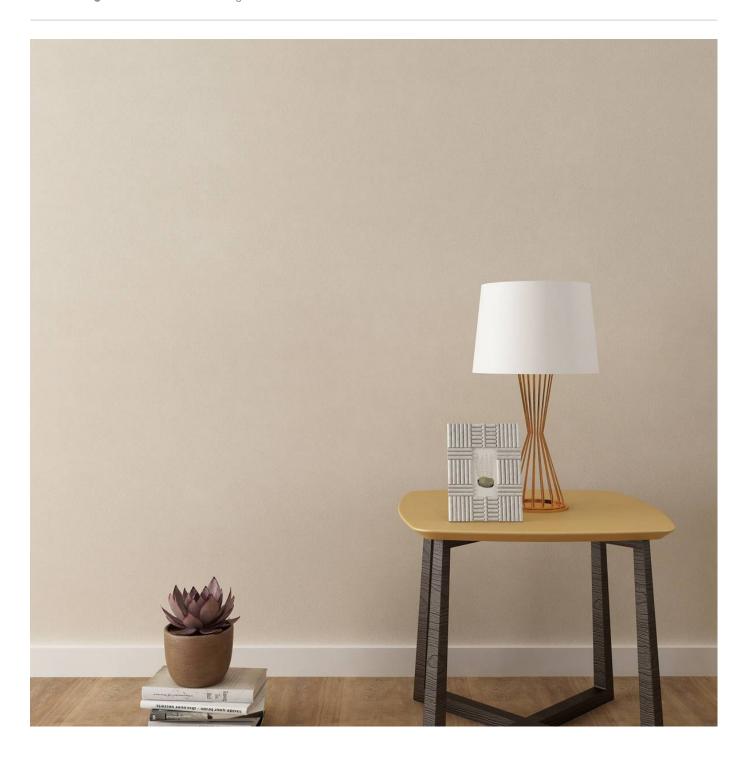

## **URBAN SUEDE**

Wallcoverings » Decorative Wallcoverings

Urban Suede is a 140cm wide decorative wallcovering with a suede look that's available in 16 colourways.

| Composition               | 100% suede on a paper backing                                                                                                                                                                                                                                                   |
|---------------------------|---------------------------------------------------------------------------------------------------------------------------------------------------------------------------------------------------------------------------------------------------------------------------------|
| Pattern Repeat Size       | N/A                                                                                                                                                                                                                                                                             |
| Roll Size                 | 140cm x 10m - Available by the FULL ROLL ONLY                                                                                                                                                                                                                                   |
| Fire Rating               | Tested in accordance with AS ISO 9705 2003 for the purpose of determining the Group Number classification as required by the Building Code of Australia for the control of fire spread on interior wall and ceiling linings.  The result achieved was: Classification - Group 2 |
|                           | Specific Extinction - Less than 250m²/kg                                                                                                                                                                                                                                        |
| Lead Time                 | • 4-weeks (approx) from Wednesday subject to stock availability.                                                                                                                                                                                                                |
|                           | Additional 1-week for Western Australia.                                                                                                                                                                                                                                        |
|                           | • Express delivery is available subject to a surcharge. Contact Baresque for details and pricing.                                                                                                                                                                               |
| Suggested<br>Installation | Non-reverse hang / butt join.                                                                                                                                                                                                                                                   |
|                           | If your order contains several numbered rolls of one single item/ reference, please first install the roll with the highest number, and then continue to install the other rolls in sequence, in descending order.                                                              |
|                           | Measure and cut 3 strip lengths. Add 5 to 10 cm to top and bottom of each strip.                                                                                                                                                                                                |
|                           | For printed patterns, plan your match from the roll before cutting                                                                                                                                                                                                              |
|                           | Mark each strip coming from the roll on the back and hang in the same sequence                                                                                                                                                                                                  |
|                           | Reverse alternate lengths when instructed to do so by label on the roll                                                                                                                                                                                                         |
| Care Instructions         | Always use a clean, white, soft cloth.                                                                                                                                                                                                                                          |
|                           | Remove liquid stains immediately using a dry cloth. Avoid hard scrubbing.                                                                                                                                                                                                       |
|                           | For tougher stains, dampen the cloth with warm water or a weak dilution of liquid detergent and apply being careful not to soak the material. Always work towards the centre of the stain so as to avoid further spreading.                                                     |
|                           | Remove any detergent with a clean, damp cloth. Gently pat dry.                                                                                                                                                                                                                  |
|                           | Always test in an inconspicuous area first.                                                                                                                                                                                                                                     |
|                           |                                                                                                                                                                                                                                                                                 |