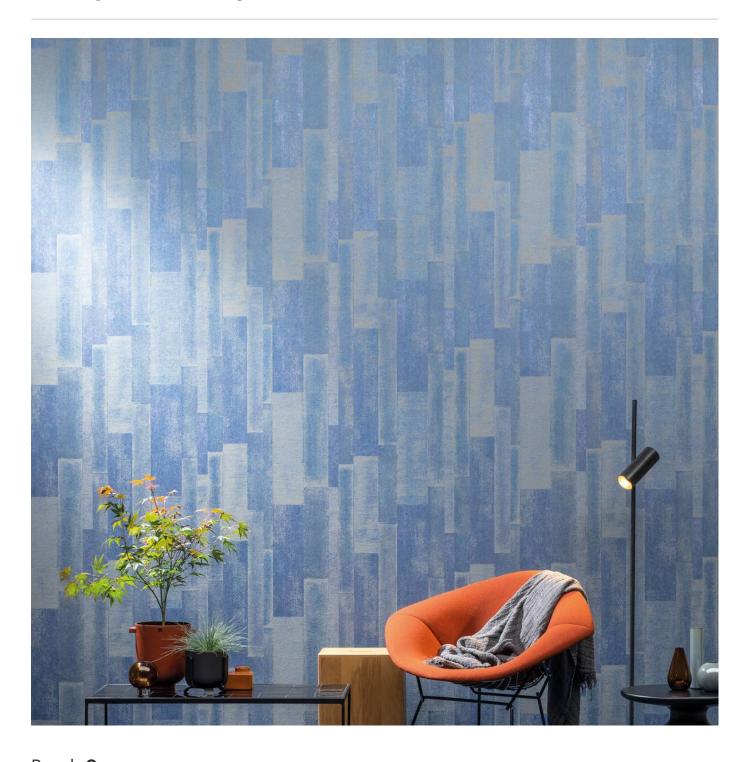

Wallcoverings » Decorative Wallcoverings

Withered Wood is a 100cm wide decorative wallcovering with a half drop pattern that's available in 6 colourways.

#### Description

Withered Wood is based on several layers of withered wood put together to create an intriguing pattern. Loft is a timeless collection of patterns blending several materials: a perfect harmony drawing inspiration from nature and modernity. Inspired by wall patinas weathered by the depths of history this new collection blends non-woven prints and resplendent minerals: glass beads and mica sparkles. A subtle interplay between shadow and light, matt and shine, on unique designs inspired by nature or geometry. Like a handprint, the print techniques are selected to convey the beauty of the material's imperfections.