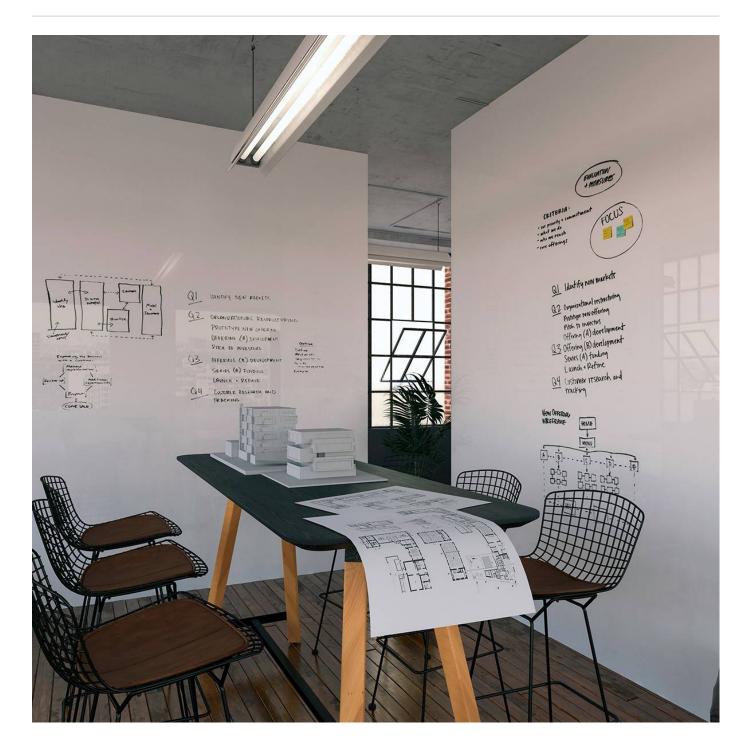

# With capabilities of dry erase, magnet-receptive coverings and matte and gloss options, Scribblr Plus attracts the most upbeat creative individuals.

| Description               | With capabilities of dry erase, magnet-receptive coverings and matte and gloss<br>options, Scribblr Plus attracts only the most upbeat, creative and spontaneous<br>individuals. Scribblr Plus has you covered' it's literally perfect for making ideas<br>stick.                                                                                                                                                                                                                                                                                                                |
|---------------------------|----------------------------------------------------------------------------------------------------------------------------------------------------------------------------------------------------------------------------------------------------------------------------------------------------------------------------------------------------------------------------------------------------------------------------------------------------------------------------------------------------------------------------------------------------------------------------------|
| Roll Size                 | 150cm wide x 20m - Available by the lineal metre                                                                                                                                                                                                                                                                                                                                                                                                                                                                                                                                 |
| Composition               | Dry erase writing surface with ferrous layer (magnet attracting) Polyester face with ferrous layer and non-woven backing                                                                                                                                                                                                                                                                                                                                                                                                                                                         |
| Pattern Repeat Size       | N/A                                                                                                                                                                                                                                                                                                                                                                                                                                                                                                                                                                              |
| Fire Rating               | Tested in accordance with AS ISO 9705 2003 for the purpose of determining the<br>Group Number classification as required by the Building Code of<br>Australia for the control of fire spread on interior wall and ceiling linings.<br>The result achieved was:<br>Classification - Group 2<br>Specific Extinction - Less than 250m²/kg                                                                                                                                                                                                                                           |
| Warranty                  | 2-year warranty. Visit <b>baresque.com.au/warranty</b> for complete details.                                                                                                                                                                                                                                                                                                                                                                                                                                                                                                     |
| Lead Time                 | <ul> <li>Held in stock in Australia. From receipt of full payment:</li> <li>Sydney, Melbourne, Brisbane: 3 working days</li> <li>Adelaide: 4 working days</li> <li>Perth: 5-working days</li> </ul>                                                                                                                                                                                                                                                                                                                                                                              |
| Suggested<br>Installation | Non-reverse hang / butt join.<br>If your order contains several numbered rolls of one single item/ reference, please<br>first install the roll with the highest number, and then continue to install the other<br>rolls in sequence, in descending order.<br>Measure and cut 3 strip lengths. Add 5 to 10 cm to top and bottom of each strip.<br>For printed patterns, plan your match from the roll before cutting<br>Mark each strip coming from the roll on the back and hang in the same sequence<br>Reverse alternate lengths when instructed to do so by label on the roll |