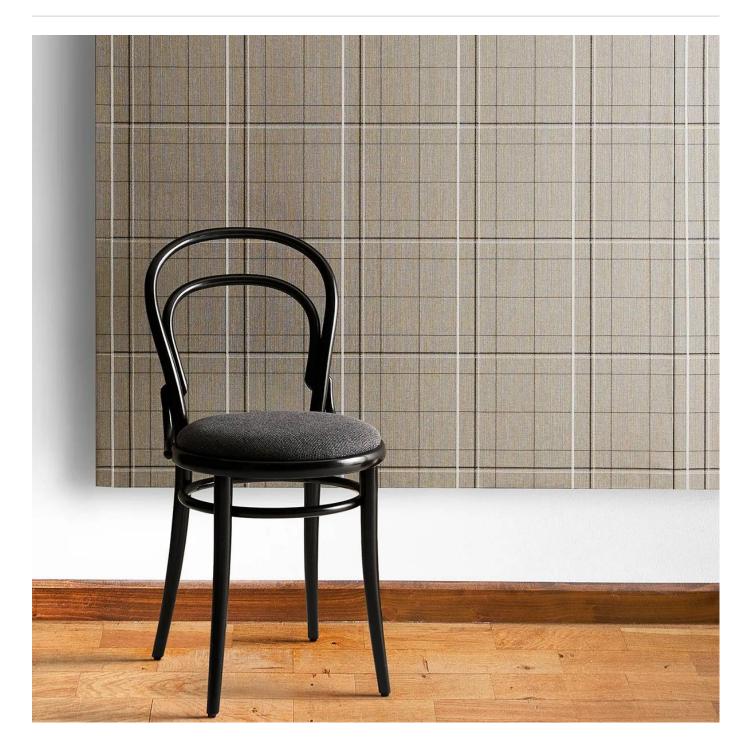

Axis Embroider features a multicolored, modern plaid design that's available in 5 colourways.

| <ul> <li>Bleach Cleanable</li> <li>High Stain Resistance</li> <li>Solution Dyed Yarns</li> </ul> | <ul> <li>Environmentally Friendly</li> <li>Phthalate Free</li> <li>Ultra Performance</li> </ul>                                                                                                   | <ul><li>✓ Extended Warranty</li><li>✓ PVC-Free</li></ul>                                                                      |
|--------------------------------------------------------------------------------------------------|---------------------------------------------------------------------------------------------------------------------------------------------------------------------------------------------------|-------------------------------------------------------------------------------------------------------------------------------|
| Description                                                                                      | Xorel is a technologically advanced and environmentally sound problem solving woven textile which enables a wide range of design possibilities to be realized.                                    |                                                                                                                               |
|                                                                                                  | All the high performance characteristics of Xorel emanate from the yarn. Simply put, nothing is added to the woven product to enhance performance; no finishes, no coatings. FEATURES + BENEFITS: |                                                                                                                               |
|                                                                                                  | * Bleach cleanable, anti-microbial                                                                                                                                                                |                                                                                                                               |
|                                                                                                  | * 7 Year Warranty                                                                                                                                                                                 |                                                                                                                               |
|                                                                                                  | * Super durable - 1,000,000 + double rubs                                                                                                                                                         |                                                                                                                               |
|                                                                                                  | * Multi-tasking Xorel is a registered trade<br>by permission of Carnegie Fabrics Inc. US                                                                                                          | emark and license to distribute is granted<br>SA                                                                              |
| Composition                                                                                      | 100% Xorel. Available Unbacked (for wrapped panels) or with X-Protect Sit (for upholstery) or acrylic (for wrapped panels with glue) backings. Axis Embroider is not available as a Wallcovering. |                                                                                                                               |
| Environmental Info                                                                               | Xorel's high performance does not come at an environmental cost as it achieves<br>high standards for sustainability.                                                                              |                                                                                                                               |
|                                                                                                  |                                                                                                                                                                                                   | Indoor Air Quality (GOLD)- Vincotte –<br>Biobased – Meeting Government Biobased<br>adle Institute – Full Lifecycle Assessment |
|                                                                                                  | Xorel products can also help a project ac<br>commercial interiors:Material Sourcing (F<br>Quality (SCS Indoor Advantage Gold)Ma<br>Gold)Material Transparency (Healthy Pro                        | Rapidly Renewable Content)Indoor Air terial Optimization (Cradle to Cradle                                                    |
| Pattern Repeat Size                                                                              | 24cm V / 24cm H                                                                                                                                                                                   |                                                                                                                               |
| Roll Size                                                                                        | Unbacked - 142cm                                                                                                                                                                                  |                                                                                                                               |
|                                                                                                  | X-Protect Sit - 137cm                                                                                                                                                                             |                                                                                                                               |
|                                                                                                  | Acrylic Backed - 137cm x Approx 60m - available by the lineal metre.                                                                                                                              |                                                                                                                               |
|                                                                                                  | Minimum order for X Protect Sit or Acryli                                                                                                                                                         | ic Backed is 15 lineal metres.                                                                                                |