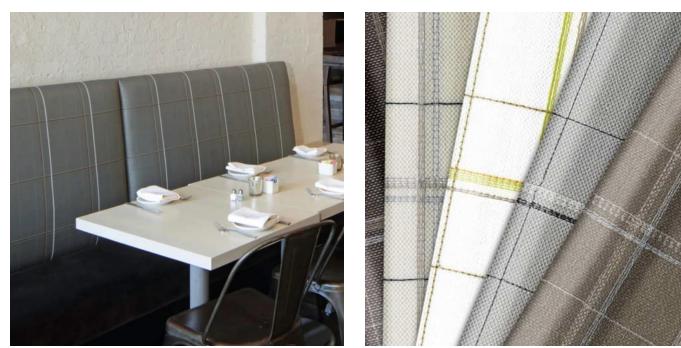

Axis Embroider features a multicolored, modern plaid design that's available in 5 colourways.

| <ul> <li>Bleach Cleanable</li> <li>High Stain Resistance</li> <li>Solution Dyed Yarns</li> </ul> | <ul> <li>Environmentally Friendly</li> <li>Phthalate Free</li> <li>Ultra Performance</li> </ul>                                                                                                   | <ul><li>✓ Extended Warranty</li><li>✓ PVC-Free</li></ul>                                                                      |
|--------------------------------------------------------------------------------------------------|---------------------------------------------------------------------------------------------------------------------------------------------------------------------------------------------------|-------------------------------------------------------------------------------------------------------------------------------|
| Description                                                                                      | Xorel is a technologically advanced and environmentally sound problem solving woven textile which enables a wide range of design possibilities to be realized.                                    |                                                                                                                               |
|                                                                                                  | All the high performance characteristics of Xorel emanate from the yarn. Simply put, nothing is added to the woven product to enhance performance; no finishes, no coatings. FEATURES + BENEFITS: |                                                                                                                               |
|                                                                                                  | * Bleach cleanable, anti-microbial                                                                                                                                                                |                                                                                                                               |
|                                                                                                  | * 7 Year Warranty                                                                                                                                                                                 |                                                                                                                               |
|                                                                                                  | * Super durable - 1,000,000 + double rubs                                                                                                                                                         |                                                                                                                               |
|                                                                                                  | * Multi-tasking Xorel is a registered trade<br>by permission of Carnegie Fabrics Inc. US                                                                                                          | emark and license to distribute is granted<br>SA                                                                              |
| Composition                                                                                      | 100% Xorel. Available Unbacked (for wrapped panels) or with X-Protect Sit (for upholstery) or acrylic (for wrapped panels with glue) backings. Axis Embroider is not available as a Wallcovering. |                                                                                                                               |
| Environmental Info                                                                               | Xorel's high performance does not come at an environmental cost as it achieves<br>high standards for sustainability.                                                                              |                                                                                                                               |
|                                                                                                  |                                                                                                                                                                                                   | Indoor Air Quality (GOLD)- Vincotte –<br>Biobased – Meeting Government Biobased<br>adle Institute – Full Lifecycle Assessment |
|                                                                                                  | Xorel products can also help a project ac<br>commercial interiors:Material Sourcing (F<br>Quality (SCS Indoor Advantage Gold)Ma<br>Gold)Material Transparency (Healthy Pro                        | Rapidly Renewable Content)Indoor Air terial Optimization (Cradle to Cradle                                                    |
| Pattern Repeat Size                                                                              | 24cm V / 24cm H                                                                                                                                                                                   |                                                                                                                               |
| Roll Size                                                                                        | Unbacked - 142cm                                                                                                                                                                                  |                                                                                                                               |
|                                                                                                  | X-Protect Sit - 137cm                                                                                                                                                                             |                                                                                                                               |
|                                                                                                  | Acrylic Backed - 137cm x Approx 60m - available by the lineal metre.                                                                                                                              |                                                                                                                               |
|                                                                                                  | Minimum order for X Protect Sit or Acryli                                                                                                                                                         | ic Backed is 15 lineal metres.                                                                                                |