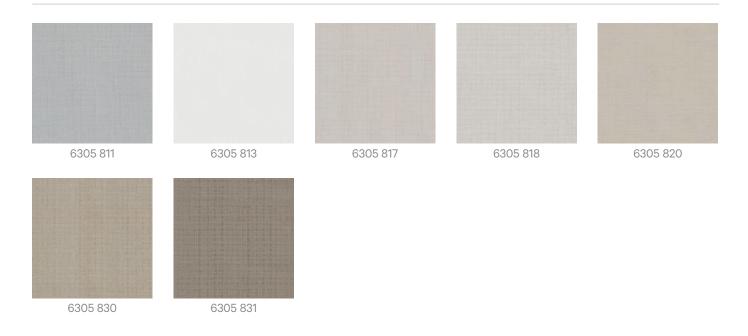

Wallcoverings » Commercial Wallcoverings



Brand: Xorel



Wallcoverings » Commercial Wallcoverings





Wallcoverings » Commercial Wallcoverings

Parchment Emboss is a dry, plaid like texture, tonal in colouring, that will be easy to use in all types of interiors. Available in 7 colourways.

| ✓ Bleach Cleanable               | ✓ Environmentally Friendly