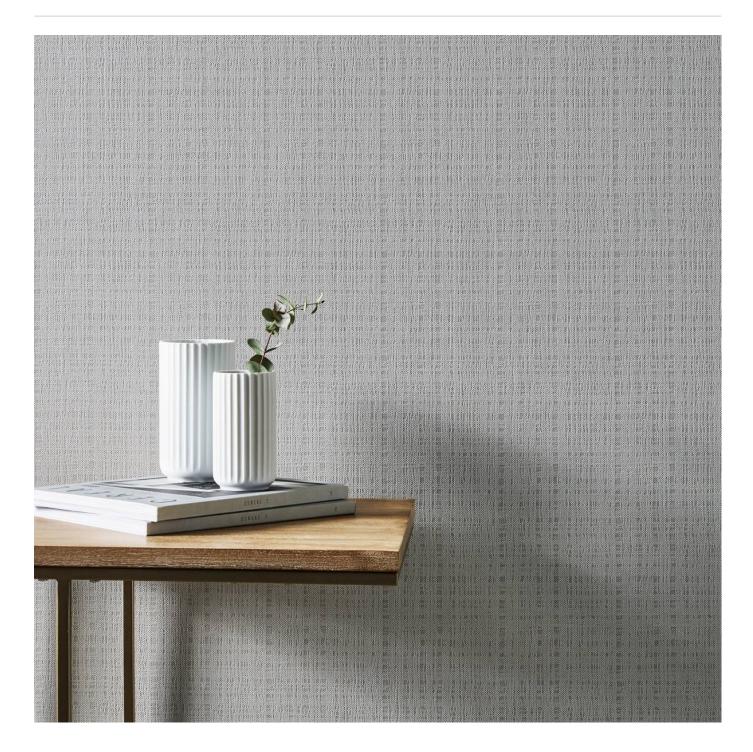

Wallcoverings » Commercial Wallcoverings

Brand: Xorel

Wallcoverings » Commercial Wallcoverings

Wallcoverings » Commercial Wallcoverings

Parchment Emboss is a dry, plaid like texture, tonal in colouring, that will be easy to use in all types of interiors. Available in 7 colourways.