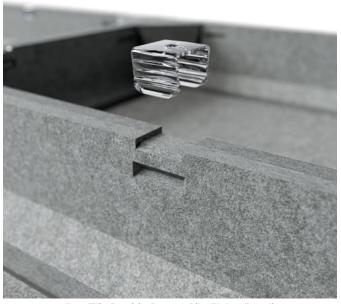

Acoustics » Tiles

Collections: Box Tiles

Applications: Walls, Ceilings

Acoustics » Tiles

Box Tile Pitched

Box Tile Double Beams Clip Detail

Box Tile Beams Clip Fixing

Box Tile Double Beams Clip Fixing

Box Tile Single Beams Clip Fitting Detail

Box Tile Single Beams Clip Attached Detail

Box Tile Double Beams Clip Fixing Detail

Box Tile Beams Clip Wall Mount

**Acoustics** » Tiles

Discover the dynamic solution of Zintra Box Tiles for superior acoustics. Experience acoustic benefits alongside texture and definition. Pitched Box Tiles bring a touch of modern sophistication and architectural elegance to your space.