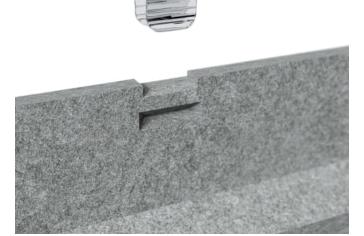

Acoustics » Tiles

Collections: Box Tiles

Applications: Walls, Ceilings

Acoustics » Tiles

Box Tile Pitched

Box Tile Double Beams Clip Detail

Box Tile Beams Clip Fixing

Box Tile Double Beams Clip Fixing

Box Tile Single Beams Clip Fitting Detail

Box Tile Single Beams Clip Attached Detail

Box Tile Double Beams Clip Fixing Detail

Box Tile Beams Clip Wall Mount

**Acoustics** » Tiles

Discover the dynamic solution of Zintra Box Tiles for superior acoustics. Experience acoustic benefits alongside texture and definition. Pitched Box Tiles bring a touch of modern sophistication and architectural elegance to your space.