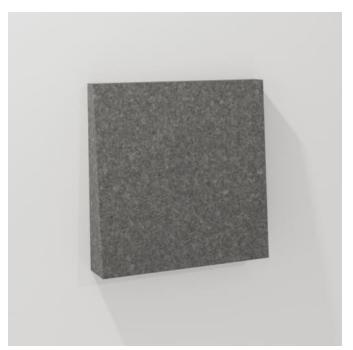

Acoustics » Tiles



Collections: Box Tiles

Applications: Walls, Ceilings

Acoustics » Tiles



Box Tile Pitched



Box Tile Double Beams Clip Detail



Box Tile Beams Clip Fixing



Box Tile Double Beams Clip Fixing



Box Tile Single Beams Clip Fitting Detail



Box Tile Single Beams Clip Attached Detail



Box Tile Double Beams Clip Fixing Detail



Box Tile Beams Clip Wall Mount

**Acoustics** » Tiles

Discover the dynamic solution of Zintra Box Tiles for superior acoustics. Experience acoustic benefits alongside texture and definition. Pitched Box Tiles bring a touch of modern sophistication and architectural elegance to your space.

✓ Bleach Cleanable ✓ Acoustic ✓ Easy Install

✓ Easy Clean

#### Description

Zintra's Box Tiles go beyond just covering walls—they add texture, depth, and striking definition to any space, whilst providing superior acoustic benefits. With a range