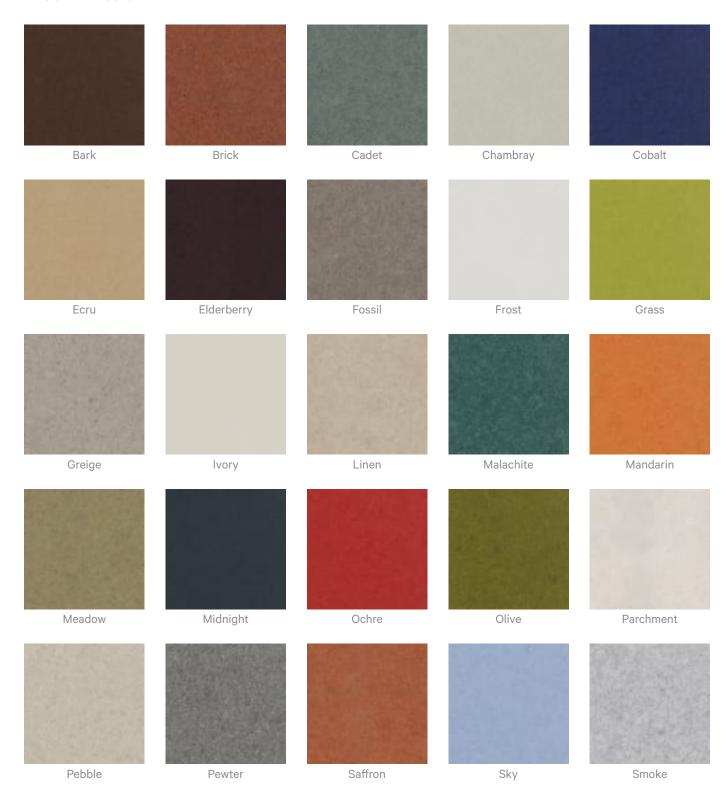

|
| Additional Comments       | <ul> <li>NRC up to 1.15 Directly Mounted</li> <li>Alpha-w Directly Mounted up to 1.00</li> </ul>                                                                                                                                                                                                                                                                                                                                                            |



Acoustics » Tiles

How to Specify 1. Select Design

2. Select Zintra Colour



#### Colour & Finish Options

#### Zintra 12mm Solid PET







#### Acoustics » Tiles











Zintra Timber Print









Eucalyptus

Ironbark

Spotted Gum