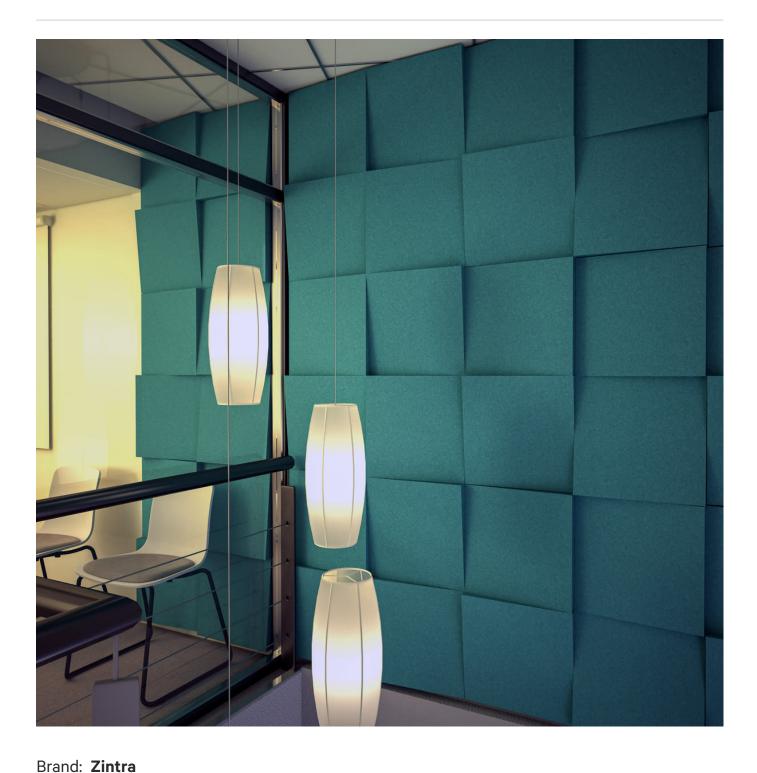

Acoustics » Tiles

Collections: Box Tiles

Applications: Walls, Ceilings

Acoustics » Tiles

Box Tile Pitched

Box Tile Double Beams Clip Detail

Box Tile Beams Clip Fixing

Box Tile Double Beams Clip Fixing

Box Tile Single Beams Clip Fitting Detail

Box Tile Single Beams Clip Attached Detail

Box Tile Double Beams Clip Fixing Detail

Box Tile Beams Clip Wall Mount

**Acoustics** » Tiles

Discover the dynamic solution of Zintra Box Tiles for superior acoustics. Experience acoustic benefits alongside texture and definition. Pitched Box Tiles bring a touch of modern sophistication and architectural elegance to your space.

#### **Pitched**

Inspired by sleek lines and contemporary design, Pitched brings a touch of modern sophistication and architectural elegance to your space. This captivating design creates a visually dynamic and geometrically intriguing design. With its clean lines and angular forms, Pitched adds a sense of structure and visual interest to any interior.