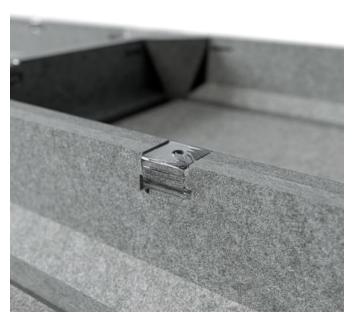

Acoustics » Tiles

Collections: Box Tiles

Applications: Walls, Ceilings

Acoustics » Tiles

Box Tile Pitched

Box Tile Double Beams Clip Detail

Box Tile Beams Clip Fixing

Box Tile Double Beams Clip Fixing

Box Tile Single Beams Clip Fitting Detail

Box Tile Single Beams Clip Attached Detail

Box Tile Double Beams Clip Fixing Detail

Box Tile Beams Clip Wall Mount

**Acoustics** » Tiles

Discover the dynamic solution of Zintra Box Tiles for superior acoustics. Experience acoustic benefits alongside texture and definition. Pitched Box Tiles bring a touch of modern sophistication and architectural elegance to your space.