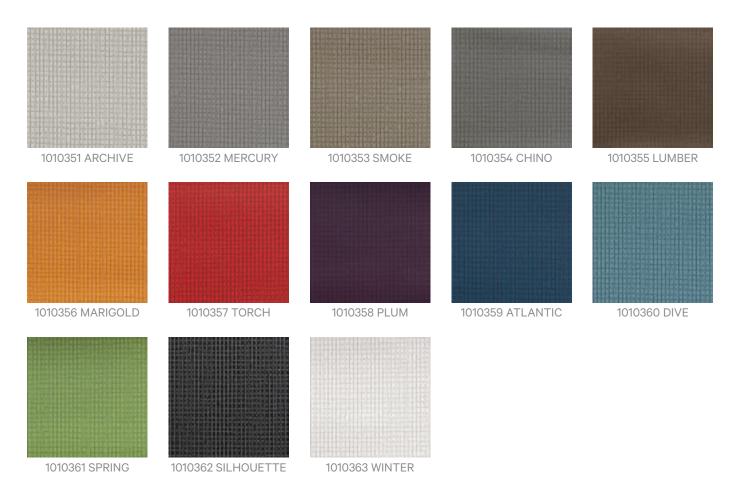

## Brand: Burch

Applications: Upholstery

Graffiti is a 137cm wide vinyl fabric inspired by street art with combination of tonal neutrals and bold primary hues that's available in 5 colourways

| <ul><li>✓ Bleach Cleanable</li><li>✓ Ink Cleanable</li></ul> | ✓ Moisture Barrier                                                                                                                                                         | ✓ PVC-Free  |
|--------------------------------------------------------------|----------------------------------------------------------------------------------------------------------------------------------------------------------------------------|-------------|
| Description                                                  | Graffiti's street art inspired design has a<br>colour combinations focus on tonal neu<br>bleach cleanable when required.                                                   |             |
| Composition                                                  | 100% polyurethane on a 100% polyeste                                                                                                                                       | r backing   |
| Pattern Repeat Size                                          | 26.7cm V / 52.7cm H                                                                                                                                                        |             |
| Roll Size                                                    | 137cm wide x 27.4m - Available by the li                                                                                                                                   | ineal metre |
| Abrasion                                                     | 100,000+ Double Rubs (Wyzenbeek)                                                                                                                                           |             |
| Fire Rating                                                  | Tested in accordance with AS1530.3<br>Spread of Flame Index - 0<br>Smoke Developed Index - 5                                                                               |             |
| Lead Time                                                    | <ul> <li>2-weeks (approx.) from Wednesday, st</li> <li>Additional 1-week for Western Austral</li> <li>Express delivery is available subject to<br/>and pricing.</li> </ul> |             |

## Colour & Finish Options