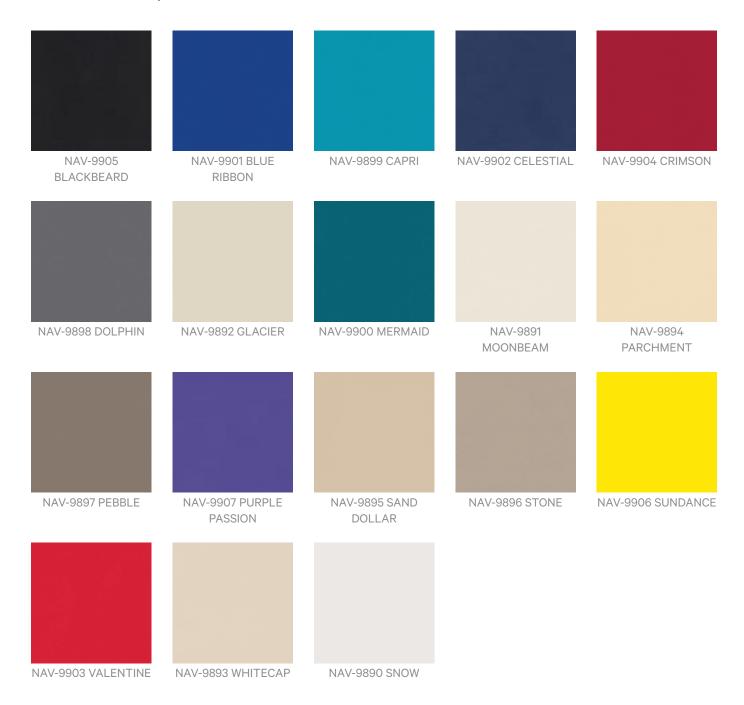

Brand: United Fabrics

Applications: Upholstery

Navigator is a 137cm wide vinyl coated fabric with a faux leather texture that's available in 18 colourways.

| ✓ Bleach Cleanable  | ✓ Outdoor Suitable                                                                                                                                                                              | ✓ Moisture Barrier                                                                                                                                                                                                                                                          |
|---------------------|-------------------------------------------------------------------------------------------------------------------------------------------------------------------------------------------------|-----------------------------------------------------------------------------------------------------------------------------------------------------------------------------------------------------------------------------------------------------------------------------|
| Composition         | Vinyl face on a 100% polyester Hi Loft 2 backing.                                                                                                                                               |                                                                                                                                                                                                                                                                             |
| Pattern Repeat Size | N/A                                                                                                                                                                                             |                                                                                                                                                                                                                                                                             |
| Roll Size           | 137cm x Approx 50m - Available by the lineal metre                                                                                                                                              |                                                                                                                                                                                                                                                                             |
| Abrasion            | 50,000 + double rubs Wyzenbeek                                                                                                                                                                  |                                                                                                                                                                                                                                                                             |
| Fire Rating         | Tested in accordance with AS1530.3  Spread of Flame Index - 0  Smoke Developed Index - 5                                                                                                        |                                                                                                                                                                                                                                                                             |
| Lead Time           | <ul> <li>2-weeks (approx.) from Wednesday,</li> <li>Additional 1-week for Western Austr</li> <li>Express delivery is available subject and pricing.</li> </ul>                                  |                                                                                                                                                                                                                                                                             |
| Care Instructions   | bleach (10% bleach / 90% water). Rub remove bleach concentration.  Do not use solvent based or concentration thinners or nail polish remover as the time.  Always test in an inconspicuous area | d warm water cohol) amp cloth. Gently pat dry.  ft white cloth with a solution of household gently. Rinse with a water dampened cloth to ated abrasive cleaning agents, lacquer se may cause discolouration over a period of first.  xpected results, cease cleaning method |

## Colour & Finish Options

4 of 4