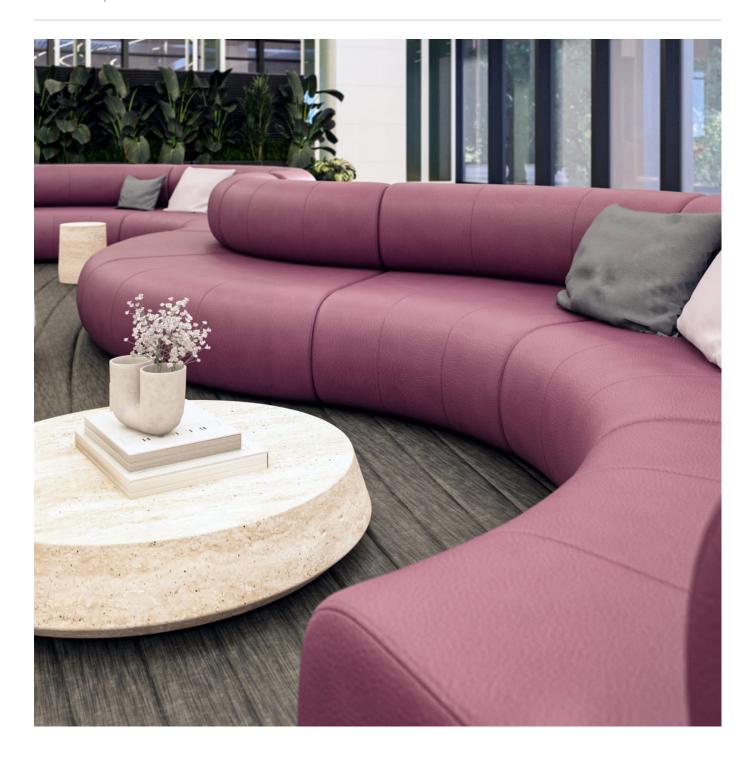

Brand: Sangetsu

Applications: **Upholstery** 

Fabrics » Vinyl and Faux Leather Fabrics

Uptown 3 is a 137cm wide vinyl that's available in 80 colours across a plethora of neutrals through to brights. Ideal for indoor use.