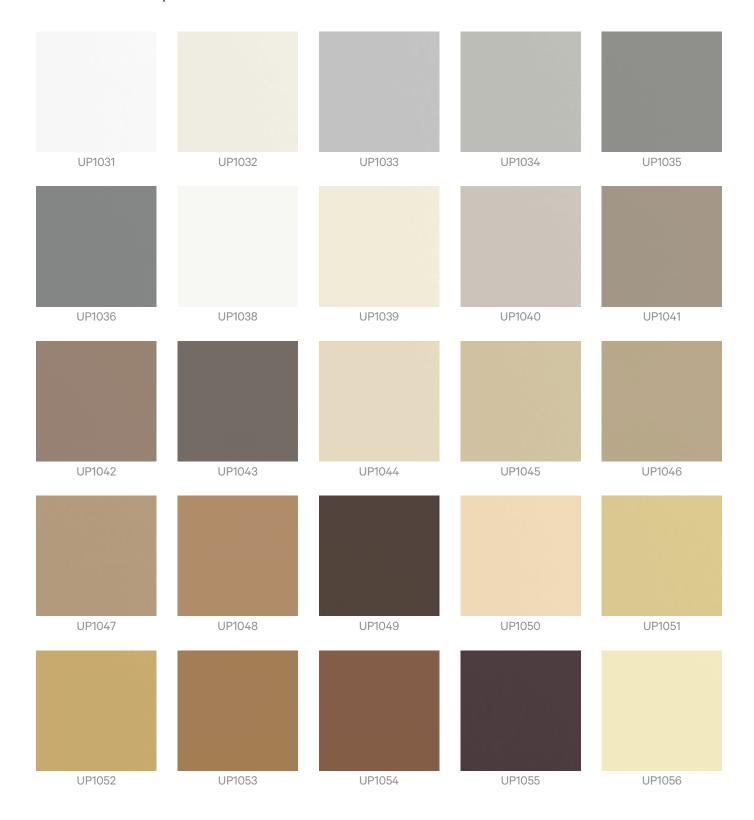

ers or nail polish remover as these may cause discolouration over a period of time.                              |
|                    | Always test in an inconspicuous area first.                                                                                                                                                      |
|                    | If care instructions don't deliver the expected results, cease cleaning method immediately and contact Baresque for assistance.                                                                  |
| Warranty           | 2-year warranty. Visit <b>baresque.com.au/warranty</b> for complete details.                                                                                                                     |



## Colour & Finish Options











## **UPTOWN 3**

Fabrics » Vinyl and Faux Leather Fabrics