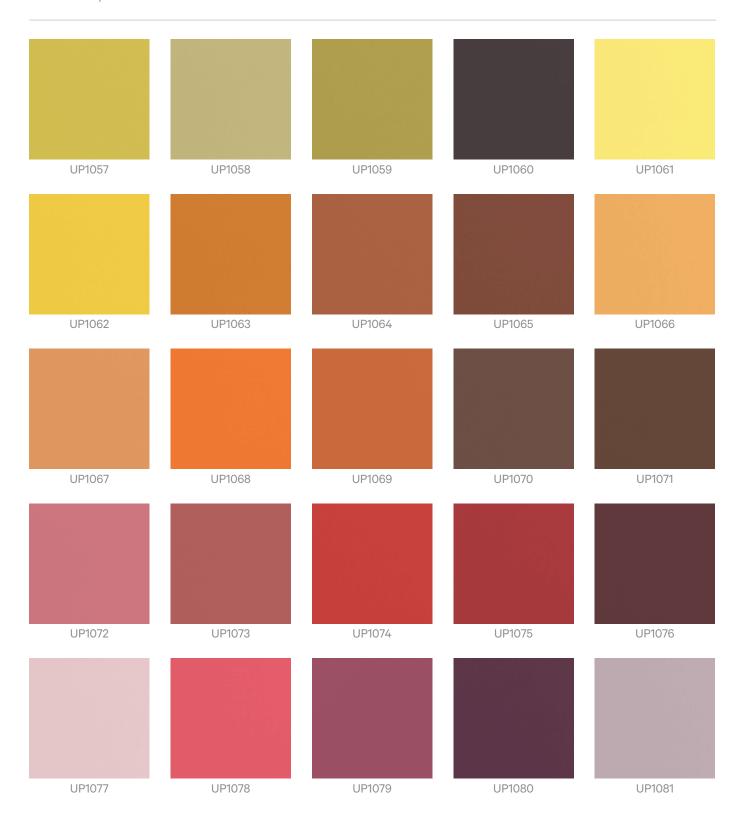

or nail polish remover as these may cause discolouration over a period of time.                              |
|                    | Always test in an inconspicuous area first.                                                                                                                                                      |
|                    | If care instructions don't deliver the expected results, cease cleaning method immediately and contact Baresque for assistance.                                                                  |
| Warranty           | 2-year warranty. Visit <b>baresque.com.au/warranty</b> for complete details.                                                                                                                     |



## Colour & Finish Options











## **UPTOWN 3**

Fabrics » Vinyl and Faux Leather Fabrics