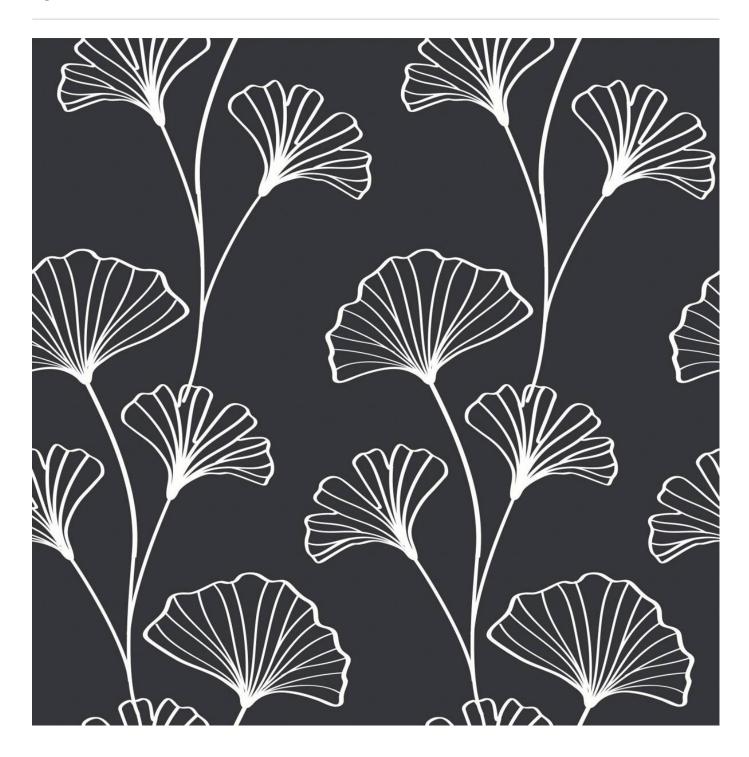

## **GINKGO WEAVE**

**Digital Print** » Botanicals

| GINKGO WEAVE              |                                                                                                                                                                                                                                                                                                                                                                                                                                                                                                                                                                  |
|---------------------------|------------------------------------------------------------------------------------------------------------------------------------------------------------------------------------------------------------------------------------------------------------------------------------------------------------------------------------------------------------------------------------------------------------------------------------------------------------------------------------------------------------------------------------------------------------------|
| Description               | If you can dream it, we can achieve it with Seraphic's High Performance Digital Print Finishes. The sky is the limit with Seraphic. We have a committed and experienced team ready for any challenge you throw at us. A dedicated internal digital Project Manager is on hand to ensure your dreams come to life just as expected.                                                                                                                                                                                                                               |
| Composition               | Seraphic Digital print is available on substrates that cover Wallcoverings, Acoustics, Cladding and Table Tops. Check out the Seraphics Substrates page or brochure on the DOWNLOADS tab for more details.                                                                                                                                                                                                                                                                                                                                                       |
| Pattern Repeat Size       | Repeatable - Yes                                                                                                                                                                                                                                                                                                                                                                                                                                                                                                                                                 |
| Lead Time                 | A wide variety of Seraphic substrates are held in stock in Australia. The leadtime for print and delivery of these will be 1-2 weeks. Other substrates will be brought in from overseas with the leadtime for these being 4-5 weeks.  Plus one week for deliveries to Western Australia.                                                                                                                                                                                                                                                                         |
|                           | All leadtimes are subject to substrate availability and project size.                                                                                                                                                                                                                                                                                                                                                                                                                                                                                            |
| Suggested<br>Installation | Non-reverse hang / butt join.  If your order contains several numbered rolls of one single item/ reference, please first install the roll with the highest number, and then continue to install the other rolls in sequence, in descending order.  Measure and cut 3 strip lengths. Add 5 to 10 cm to top and bottom of each strip.  For printed patterns, plan your match from the roll before cutting  Mark each strip coming from the roll on the back and hang in the same sequence  Reverse alternate lengths when instructed to do so by label on the roll |
| Warranty                  | 2-year warranty. Visit <b>baresque.com.au/warranty</b> for complete details.                                                                                                                                                                                                                                                                                                                                                                                                                                                                                     |
| Additional Comments       | Samples of your selected pattern / substrate combination are shipped next day by Express Post. The swatch image shows a 600mm x 600mm section. Pattern sizing can be easily adjusted. Substrate composition, dimensions, fire results and installation method vary across the wide range of substrates available. Checkout the Seraphic Substrates page or brochue on the DOWNLOADS tab for more details.                                                                                                                                                        |
| How to Specify            | 1. Pick your design 2. Pick your substrate Baresque will then make up a sample for you to sign off along with a shop drawing.                                                                                                                                                                                                                                                                                                                                                                                                                                    |

## **GINKGO WEAVE**

**Digital Print** » Botanicals