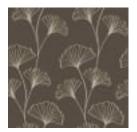

|
| How to Specify            | 1. Pick your design 2. Pick your substrate Baresque will then make up a sample for you to sign off along with a shop drawing.                                                                                                                                                                                                                                                                                                                                                                                                                                    |





## **GINKGO WEAVE**

**Digital Print** » Botanicals

## Colour & Finish Options



EARTH