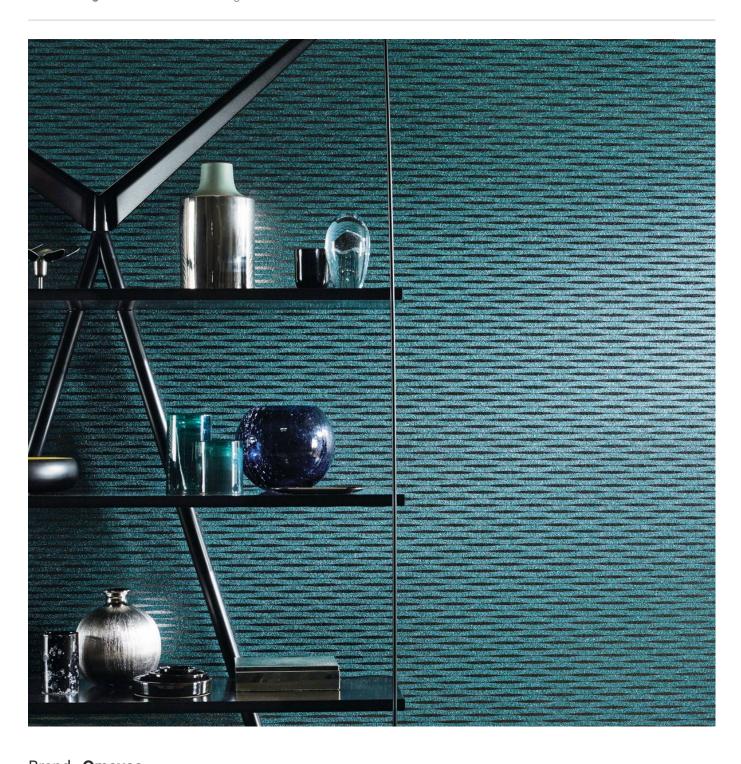

Wallcoverings » Decorative Wallcoverings

Brand: Omexco

Collections: Graphite

Applications: Walls

Wallcoverings » Decorative Wallcoverings

mica-waves-graphitepromo-1.jpg

**Wallcoverings** » Decorative Wallcoverings

| MICA WA | VES - GRA | APHITE |
|---------|-----------|--------|
|---------|-----------|--------|

| Composition         | Embossed eco paper and mica sparkles on paper backing                                                                                                                                                                                                                                                                                                                                                                            |  |
|---------------------|----------------------------------------------------------------------------------------------------------------------------------------------------------------------------------------------------------------------------------------------------------------------------------------------------------------------------------------------------------------------------------------------------------------------------------|--|
| Pattern Repeat Size | N/A                                                                                                                                                                                                                                                                                                                                                                                                                              |  |
| Roll Size           | 92cm x N/A - Available by the lineal metre.                                                                                                                                                                                                                                                                                                                                                                                      |  |
| Fire Rating         | Tested in accordance with AS ISO 9705 2003 for the purpose of determining the Group Number classification as required by the Building Code of Australia for the control of fire spread on interior wall and ceiling linings.  The result achieved was: Classification - Group 2 Specific Extinction - Less than 250m²/kg                                                                                                         |  |
| Lead Time           | <ul> <li>2-weeks (approx.) from Wednesday, subject to stock availability.</li> <li>Additional 1-week for Western Australia.</li> <li>Express delivery is available subject to a surcharge. Contact Baresque for details and pricing.</li> </ul>                                                                                                                                                                                  |  |
| Care Instructions   | Mica wallcoverings should be handled with care, as they are not stain repellent treated.  Remove liquid stains immediately using a clean, white, soft, damp cloth tapping on the wallcovering lightly.  Use of a vacuum cleaner is not recommended.  Always test in an inconspicuous area first. If care instructions don't deliver the expected results, cease cleaning method immediately and contact Baresque for assistance. |  |
| Warranty            | 2-year warranty. Visit <b>baresque.com.au/warranty</b> for complete details.                                                                                                                                                                                                                                                                                                                                                     |  |