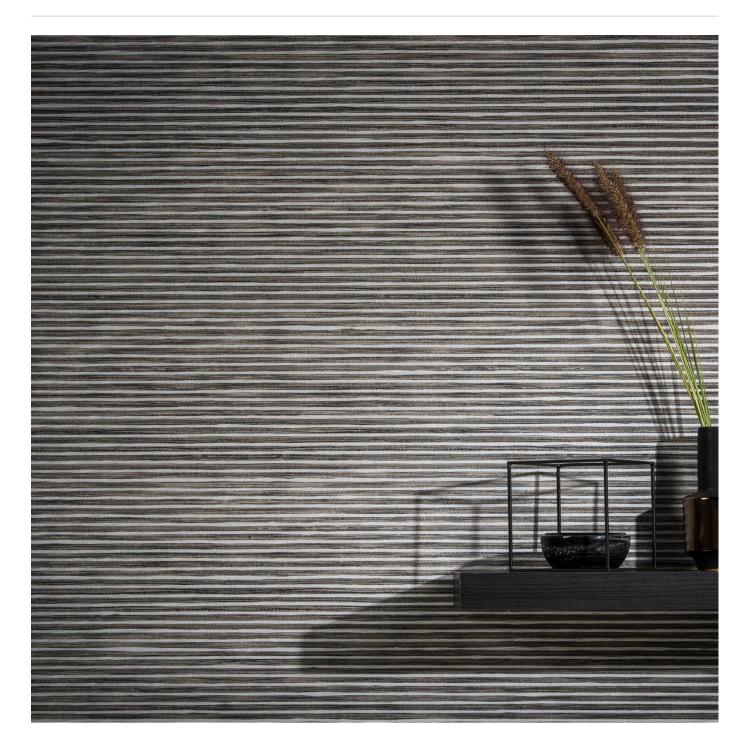

Wallcoverings » Decorative Wallcoverings

Brand: **Omexco** 

Collections: Koyori

Applications: Walls

Wallcoverings » Decorative Wallcoverings

paper-stripe-koyoripromo-2.jpg

paper-stripe-koyoripromo-6.jpg

paper-stripe-koyoripromo-8.jpg

#### PAPER STRIPE - KOYORI

| Composition         | Paper strips on non-woven backing 215g/m²                                                                                                                                                                                                                                                                                                                                                                                                                                                                                     |
|---------------------|-------------------------------------------------------------------------------------------------------------------------------------------------------------------------------------------------------------------------------------------------------------------------------------------------------------------------------------------------------------------------------------------------------------------------------------------------------------------------------------------------------------------------------|
| Pattern Repeat Size | N/A                                                                                                                                                                                                                                                                                                                                                                                                                                                                                                                           |
| Roll Size           | 91cm wide - Available by the lineal metre                                                                                                                                                                                                                                                                                                                                                                                                                                                                                     |
| Fire Rating         | Tested in accordance with AS ISO 9705 2003 for the purpose of determining the<br>Group Number classification as required by the Building Code of<br>Australia for the control of fire spread on interior wall and ceiling linings.<br>The result achieved was:<br>Classification - Group 2<br>Specific Extinction - Less than 250m²/kg                                                                                                                                                                                        |
| Lead Time           | <ul> <li>2-weeks (approx.) from Wednesday, subject to stock availability.</li> <li>Additional 1-week for Western Australia.</li> <li>Express delivery is available subject to a surcharge. Contact Baresque for details and pricing.</li> </ul>                                                                                                                                                                                                                                                                               |
| Care Instructions   | Natural wallcoverings should be handled with care, as they are not stain repellent treated.<br>Remove liquid stains immediately using a clean, white, soft, dry cloth tapping on the wallcovering lightly.<br>Use a vacuum cleaner to lightly remove any dust that may have collected.<br>Cleaning with water or detergent is not recommended.<br>Always test in an inconspicuous area first. If care instructions don't deliver the expected results, cease cleaning method immediately and contact Baresque for assistance. |
| Warranty            | 2-year warranty. Visit <b>baresque.com.au/warranty</b> for complete details.                                                                                                                                                                                                                                                                                                                                                                                                                                                  |