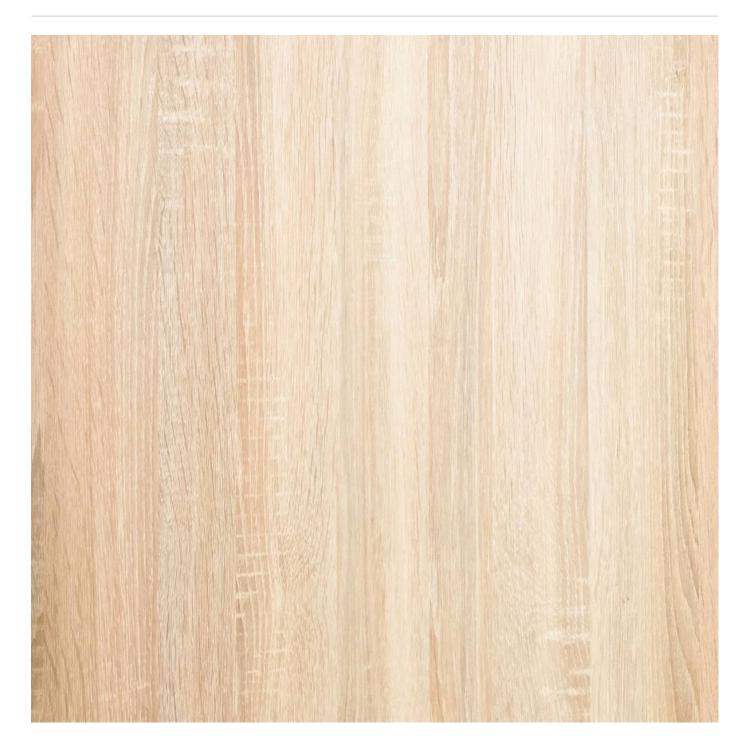

Digital Print » Metallics, Textures and Timber

Brand: Seraphic

Digital Print » Metallics, Textures and Timber

LIGHT OAK

Digital Print » Metallics, Textures and Timber

Add texture and warmth of light oak timber to any space. Seraphic Digital Print is customizable in any suface.