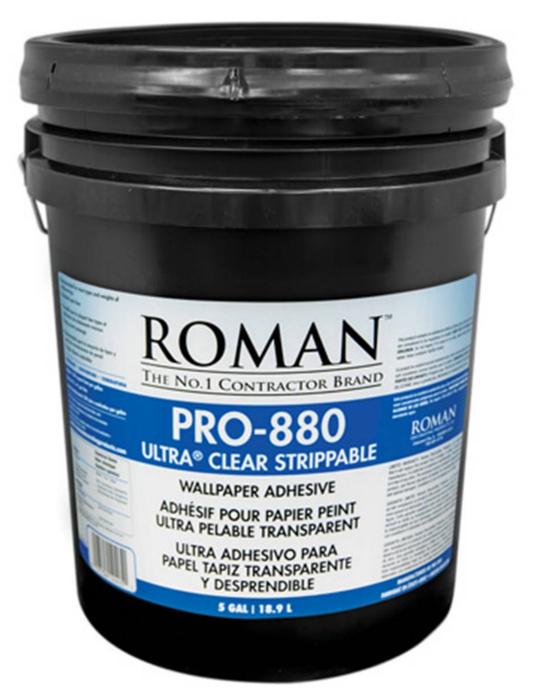

## ROMAN ULTRA CLEAR STRIPPABLE ADHESIVE PRO880

Wallcoverings » Adhesives and Primers

Brand: Roman

Applications: Walls

## ROMAN ULTRA CLEAR STRIPPABLE ADHESIVE PRO880

Wallcoverings » Adhesives and Primers

PRO-880 Ultra Clear is a premium, clear adhesive. Ideal for hanging most lightweight, medium-weight, and heavyweight wallcoverings.

| Description         | PRO-880 is a premium clear adhesive with excellent wet-tack, extended open-time<br>and unsurpassed ease of clean-up. Undiluted PRO-880 will hang type II and type III<br>wallcoverings, yet it can also be diluted for use with lightweight and pre-pasted<br>wallcoverings. It promotes strippability of fabric-backed wallcoverings over new<br>bare drywall. PRO-880 applies easily with a roller or pasting machine. |
|---------------------|--------------------------------------------------------------------------------------------------------------------------------------------------------------------------------------------------------------------------------------------------------------------------------------------------------------------------------------------------------------------------------------------------------------------------|
| Composition         | Clear adhesive                                                                                                                                                                                                                                                                                                                                                                                                           |
| Care Instructions   | Always use a clean, white, soft cloth.                                                                                                                                                                                                                                                                                                                                                                                   |
|                     | Remove liquid stains immediately using a dry cloth. Avoid hard scrubbing.                                                                                                                                                                                                                                                                                                                                                |
|                     | For tougher stains, dampen the cloth with warm water or a weak dilution of liquid detergent and apply being careful not to soak the material. Always work towards the centre of the stain so as to avoid further spreading.                                                                                                                                                                                              |
|                     | Remove any detergent with a clean, damp cloth. Gently pat dry.                                                                                                                                                                                                                                                                                                                                                           |
|                     | Always test in an inconspicuous area first.                                                                                                                                                                                                                                                                                                                                                                              |
| Warranty            | 2-year warranty. Visit <b>baresque.com.au/warranty</b> for complete details.                                                                                                                                                                                                                                                                                                                                             |
| Additional Comments | Coverage - approx 8 sqm / litre Available in a 3.7 ltr or 18.9 ltr drum Maximum wet tack Extended open time Strippable when used with fabric-backed vinyl over bare drywall (once fully dried) Unsurpassed ease of clean-up Spreads and flows easily VOC (Actual): 0% VOC (Regulatory): Zero ( As calculated per EPA Method 24 )                                                                                         |