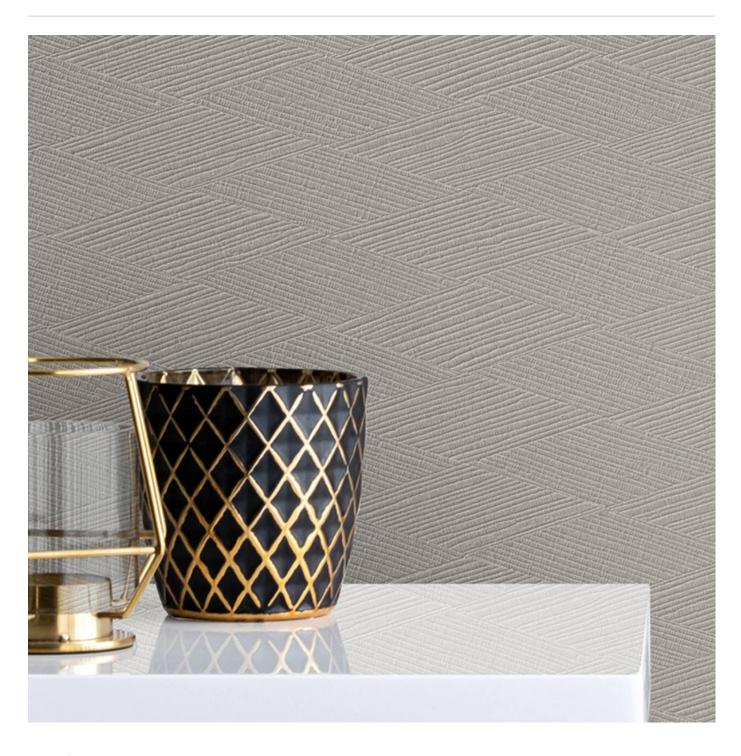

## **HIGH PLAINS**

Wallcoverings » Commercial Wallcoverings

High Plains is a 137cm wide commercial wallcovering with a natural geometric drawing of shape in basket weave that's available in 12 colourways.

| <b>/</b> | Bleach | Cleanable |
|----------|--------|-----------|
|----------|--------|-----------|

| Description         | Versa's PVC-FREE range offers you the same look, feel and performance as luxury commercial vinyl wallcoverings. High Plains is a natural geometric drawing from the repetition of shape in basket weave. This unique emboss is decorated with a subtle print to create a dimensional matte finish. |  |
|---------------------|----------------------------------------------------------------------------------------------------------------------------------------------------------------------------------------------------------------------------------------------------------------------------------------------------|--|
| Roll Size           | 137cm wide x 27.4m - Available by the lineal metre                                                                                                                                                                                                                                                 |  |
| Composition         | Olefin on a fabric backing 20oz (452 g/m²)                                                                                                                                                                                                                                                         |  |
| Pattern Repeat Size | 4.3cm V / 14cm H                                                                                                                                                                                                                                                                                   |  |
| Environmental Info  | Versa's range of PVC wallcoverings is manufactured from 20% recycled content.  -Free of antimicrobials  - Phthalate free  - Heavy metal free  -Low VOC emitting  - CA 01350 complaint  -Free of toxic flame retardants  - Formaldehyde free                                                        |  |
| Fire Rating         | - BPA Free  Tested in accordance with AS ISO 9705 2003 for the purpose of determining the                                                                                                                                                                                                          |  |
|                     | Group Number classification as required by the Building Code ofAustralia for the control of fire spread on interior wall and ceiling linings.  Classification - Group 3  Specific Extinction - Less than 250m²/kg                                                                                  |  |
| Warranty            | 5-year warranty. Visit <b>baresque.com.au/warranty</b> for complete details.                                                                                                                                                                                                                       |  |