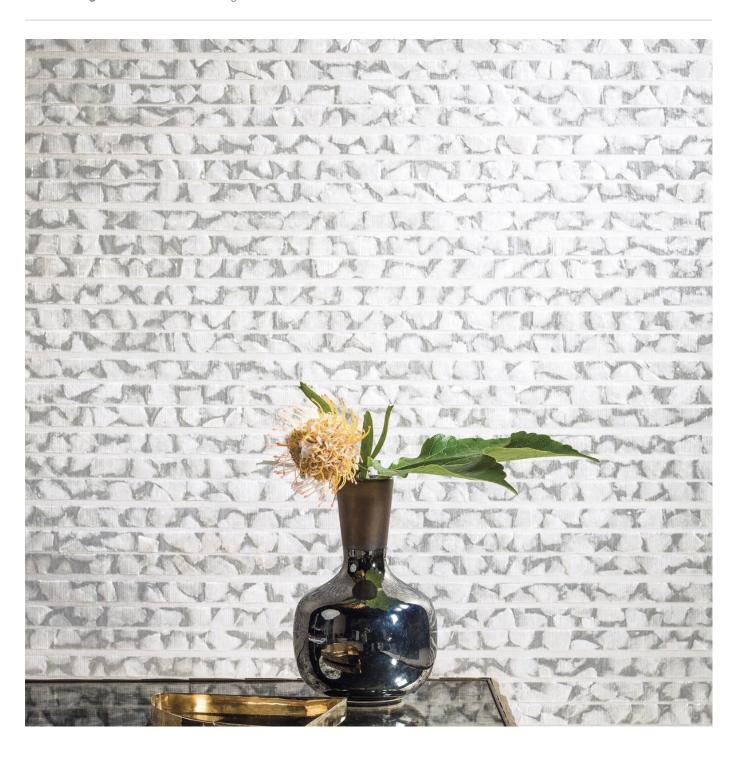

Wallcoverings » Decorative Wallcoverings

Capiz Weave is a 110cm wide decorative wallcovering inspired by shells on the beach that's available in 3 neutral colours.

| Composition               | Capiz weave on a non-woven backing                                                                                                                                                                                 |
|---------------------------|--------------------------------------------------------------------------------------------------------------------------------------------------------------------------------------------------------------------|
| Roll Size                 | 110cm wide - Available by the lineal metre                                                                                                                                                                         |
| Suggested<br>Installation | Non-reverse hang / butt join.                                                                                                                                                                                      |
|                           | If your order contains several numbered rolls of one single item/ reference, please first install the roll with the highest number, and then continue to install the other rolls in sequence, in descending order. |
|                           | Measure and cut 3 strip lengths. Add 5 to 10 cm to top and bottom of each strip.                                                                                                                                   |
|                           | For printed patterns, plan your match from the roll before cutting                                                                                                                                                 |
|                           | Mark each strip coming from the roll on the back and hang in the same sequence                                                                                                                                     |
|                           | Reverse alternate lengths when instructed to do so by label on the roll                                                                                                                                            |
| Care Instructions         | Natural wallcoverings should be handled with care, as they are not stain repellent treated.                                                                                                                        |
|                           | Remove liquid stains immediately using a clean, white, soft, dry cloth tapping on the wallcovering lightly.                                                                                                        |
|                           | Use a vacuum cleaner to lightly remove any dust that may have collected.                                                                                                                                           |
|                           | Cleaning with water or detergent is not recommended.                                                                                                                                                               |
|                           | Always test in an inconspicuous area first. If care instructions don't deliver the expected results, cease cleaning method immediately and contact Baresque for assistance.                                        |
|                           |                                                                                                                                                                                                                    |