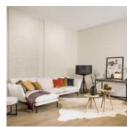

Wallcoverings » Decorative Wallcoverings

Capiz Weave is a 110cm wide decorative wallcovering inspired by shells on the beach that's available in 3 neutral colours.

| Composition               | Capiz weave on a non-woven backing                                                                                                                                                                                 |
|---------------------------|--------------------------------------------------------------------------------------------------------------------------------------------------------------------------------------------------------------------|
| Roll Size                 | 110cm wide - Available by the lineal metre                                                                                                                                                                         |
| Suggested<br>Installation | Non-reverse hang / butt join.                                                                                                                                                                                      |
|                           | If your order contains several numbered rolls of one single item/ reference, please first install the roll with the highest number, and then continue to install the other rolls in sequence, in descending order. |
|                           | Measure and cut 3 strip lengths. Add 5 to 10 cm to top and bottom of each strip.                                                                                                                                   |
|                           | For printed patterns, plan your match from the roll before cutting                                                                                                                                                 |
|                           | Mark each strip coming from the roll on the back and hang in the same sequence                                                                                                                                     |
|                           | Reverse alternate lengths when instructed to do so by label on the roll                                                                                                                                            |
| Care Instructions         | Natural wallcoverings should be handled with care, as they are not stain repellent treated.                                                                                                                        |
|                           | Remove liquid stains immediately using a clean, white, soft, dry cloth tapping on the wallcovering lightly.                                                                                                        |
|                           | Use a vacuum cleaner to lightly remove any dust that may have collected.                                                                                                                                           |
|                           | Cleaning with water or detergent is not recommended.                                                                                                                                                               |
|                           | Always test in an inconspicuous area first. If care instructions don't deliver the expected results, cease cleaning method immediately and contact Baresque for assistance.                                        |
|                           |                                                                                                                                                                                                                    |