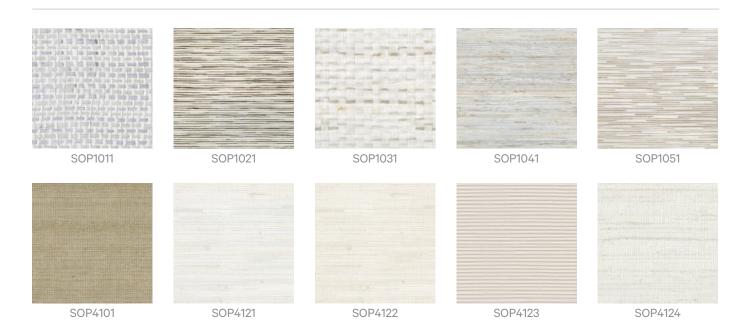

Wallcoverings » Decorative Wallcoverings



Brand: Omexco

Collection: Shades of Pale

**Wallcoverings** » Decorative Wallcoverings



Wallcoverings » Decorative Wallcoverings

Handwoven Plant Fibres is a 110cm wide decorative wallcovering with a horizontal texture that's available in 10 colourways.

| Roll Size                 | SOP2 - 129cm SOP5 - 91cm x N/A - Available by the lineal metre                                                                                                                                                     |
|---------------------------|--------------------------------------------------------------------------------------------------------------------------------------------------------------------------------------------------------------------|
| Composition               | Handwoven plant fibres on a non-woven backing