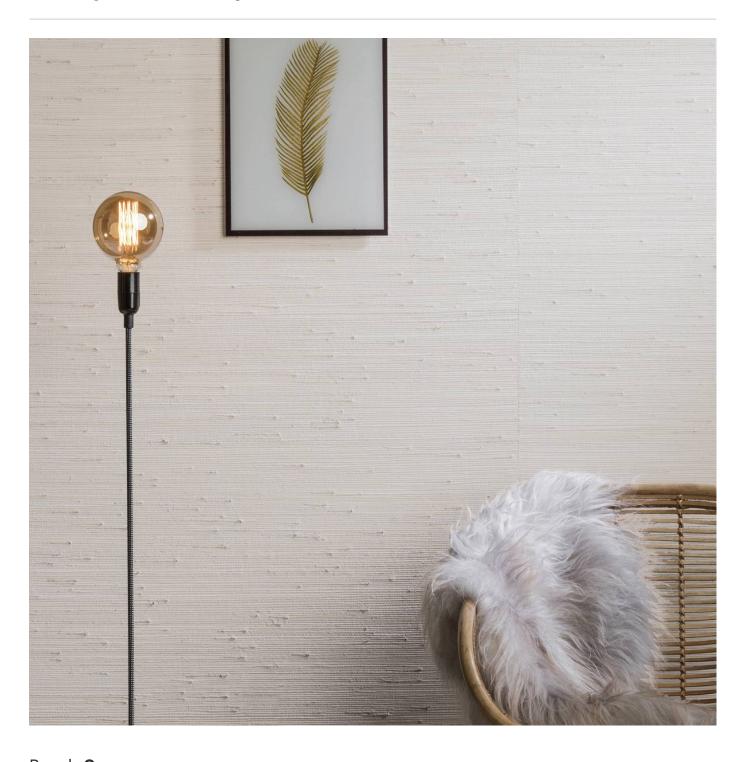

Wallcoverings » Decorative Wallcoverings

Brand: Omexco

Collection: Shades of Pale

**Wallcoverings** » Decorative Wallcoverings

Wallcoverings » Decorative Wallcoverings

Handwoven Plant Fibres is a 110cm wide decorative wallcovering with a horizontal texture that's available in 10 colourways.