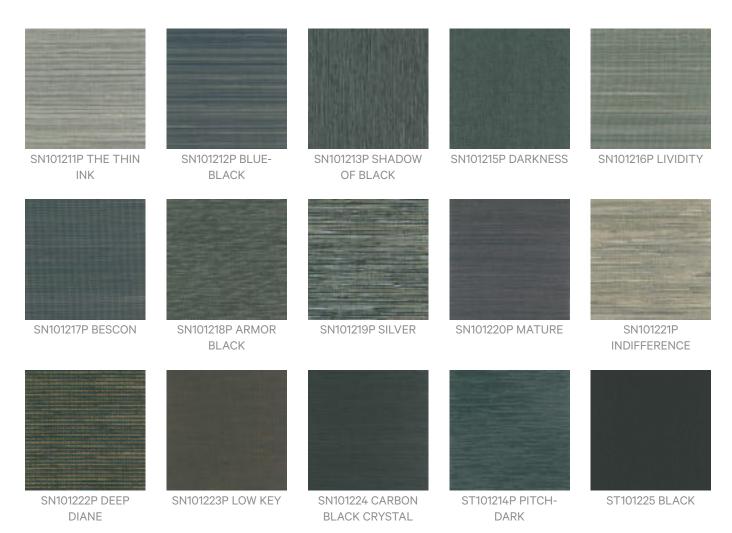

## MAGIC COLOUR CHARCOALS

Wallcoverings » Decorative Wallcoverings

Magic Colour decorative wallcoverings are an environmentally friendly way to add texture. Available in 14 brown hues.

| Description               | Natural wallpapers are an environmentally friendly way to add texture and beauty to a wide variety of design themes.                                                                                                             |
|---------------------------|----------------------------------------------------------------------------------------------------------------------------------------------------------------------------------------------------------------------------------|
| Composition               | Various. See Magic Colour Product Specification Download for details                                                                                                                                                             |
| Environmental Info        | The materials contained in these wallcoverings are naturally occurring and renewable resources harvested from farms and coloured with water-based inks.                                                                          |
| Suggested<br>Installation | Non-reverse hang / butt join.                                                                                                                                                                                                    |
|                           | If your order contains several numbered rolls of one single item/ reference, please first install the roll with the highest number, and then continue to install the other rolls in sequence, in descending order.               |
|                           | Measure and cut 3 strip lengths. Add 5 to 10 cm to top and bottom of each strip.                                                                                                                                                 |
|                           | For printed patterns, plan your match from the roll before cutting                                                                                                                                                               |
|                           | Mark each strip coming from the roll on the back and hang in the same sequence                                                                                                                                                   |
|                           | Reverse alternate lengths when instructed to do so by label on the roll                                                                                                                                                          |
| Care Instructions         | Natural wallcoverings should be handled with care, as they are not stain repellent treated.                                                                                                                                      |
|                           | Remove liquid stains immediately using a clean, white, soft, dry cloth tapping on the wallcovering lightly.                                                                                                                      |
|                           | Use a vacuum cleaner to lightly remove any dust that may have collected.                                                                                                                                                         |
|                           | Cleaning with water or detergent is not recommended.                                                                                                                                                                             |
|                           | Always test in an inconspicuous area first. If care instructions don't deliver the expected results, cease cleaning method immediately and contact Baresque for assistance.                                                      |
| Warranty                  | 2-year warranty. Visit <b>baresque.com.au/warranty</b> for complete details.                                                                                                                                                     |
| Additional Comments       | As this design is made of natural materials, some variation in colour within and across batches is an inherent, unavoidable and enjoyable characteristic of the product. When installed, some panelling effect will be apparent. |

## Colour & Finish Options