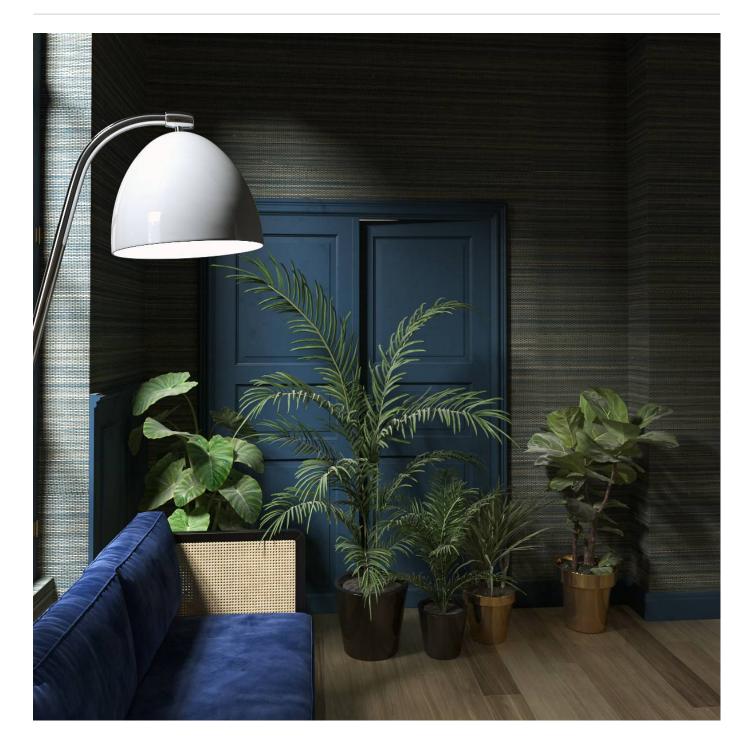

## MAGIC COLOUR CHARCOALS

Wallcoverings » Decorative Wallcoverings

Magic Colour decorative wallcoverings are an environmentally friendly way to add texture. Available in 14 brown hues.

| Description               | Natural wallpapers are an environmentally friendly way to add texture and beauty to a wide variety of design themes.                                                                                                             |
|---------------------------|----------------------------------------------------------------------------------------------------------------------------------------------------------------------------------------------------------------------------------|
| Composition               | Various. See Magic Colour Product Specification Download for details                                                                                                                                                             |
| Environmental Info        | The materials contained in these wallcoverings are naturally occurring and renewable resources harvested from farms and coloured with water-based inks.                                                                          |
| Suggested<br>Installation | Non-reverse hang / butt join.                                                                                                                                                                                                    |
|                           | If your order contains several numbered rolls of one single item/ reference, please first install the roll with the highest number, and then continue to install the other rolls in sequence, in descending order.               |
|                           | Measure and cut 3 strip lengths. Add 5 to 10 cm to top and bottom of each strip.                                                                                                                                                 |
|                           | For printed patterns, plan your match from the roll before cutting                                                                                                                                                               |
|                           | Mark each strip coming from the roll on the back and hang in the same sequence                                                                                                                                                   |
|                           | Reverse alternate lengths when instructed to do so by label on the roll                                                                                                                                                          |
| Care Instructions         | Natural wallcoverings should be handled with care, as they are not stain repellent treated.                                                                                                                                      |
|                           | Remove liquid stains immediately using a clean, white, soft, dry cloth tapping on the wallcovering lightly.                                                                                                                      |
|                           | Use a vacuum cleaner to lightly remove any dust that may have collected.                                                                                                                                                         |
|                           | Cleaning with water or detergent is not recommended.                                                                                                                                                                             |
|                           | Always test in an inconspicuous area first. If care instructions don't deliver the expected results, cease cleaning method immediately and contact Baresque for assistance.                                                      |
| Warranty                  | 2-year warranty. Visit <b>baresque.com.au/warranty</b> for complete details.                                                                                                                                                     |
| Additional Comments       | As this design is made of natural materials, some variation in colour within and across batches is an inherent, unavoidable and enjoyable characteristic of the product. When installed, some panelling effect will be apparent. |